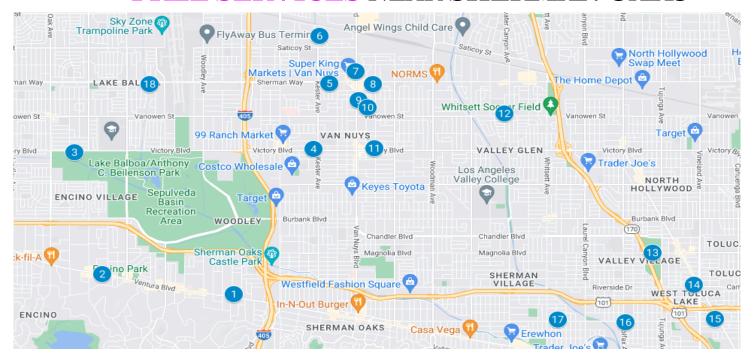

## FREE FOOD (and more):

- 1. Encino: Valley Beth Shalom 15739 Ventura Blvd. Food Pantry Mon, Tues, Thurs 10am to 2pm. One visit per month.
- 2. Encino: St. Nicholas 17144 Ventura Blvd. Meal Served Sun 2 to 3pm.
- 3. Encino: One Generation 17400 Victory Blvd. Food Pantry 2nd Tuesday of the month 9am to 11am.
- 4. Van Nuys: Salvation Army 14917 Victory Blvd. Food Pantry Mon & Fri 9am to noon and Wed 1 to 4pm. Registration required.
- ••• Van Nuys: SOVA New Location: 16439 Vanowen St. Walk Up Food Pantry and Hygiene Products. Check JFSLA.org for days and times.
- 6. Van Nuys: Rock of the Valley 7722 Kester Ave. Drive-Thru Distribution Tues 4pm.
- 7. Van Nuys: Loaves & Fishes 7309 Van Nuys Blvd. Food Pantry & Baby Items Mon and Wed 10am to noon. Registration required.
- 8. Van Nuys: Church on the Way 14300 Sherman Way. Drive-Thru or Walk-Up Food Pantry Wed 3pm.
- 9. Van Nuys: First Lutheran 6952 Van Nuys Blvd. Food Pantry Thursday 6:30pm. Also Breakfast served Sat 9am.
- 10. Van Nuys: YMCA 6901 Lennox Ave. Produce Box Thursday 10am. Registration required.
- 11. Van Nuys: Central Lutheran 6425 Tyrone Ave. Food Pantry and Hygiene Products. Mon 1 to 3pm.
- 12. Valley Glen: Village Family Services for Youth (aged 14 24) 6801 Coldwater Canyon (entrance in back of building.) Hot Meal, Snacks. Also Laundry, Hygiene Kits, Clothing. Mon -- Fri 11am to 7pm, Sat & Sun 9am to 3pm. HOUSING INTAKE
- North Hollywood: NoHo Park at Magnolia & Underpass. Meals, Clothing, Pet Food. 2nd and 3rd Sunday each month at noon.
- 14. North Hollywood: NHHA St. Matthew's 11031 Camarillo. Meals, Clothing, Hygiene Products, Mail Service, ID help, and more. Mon, Wed, Fri 8:30 to 11:30am. Also Produce Pantry 3rd Sat of the month 11am to 1pm. HOUSING INTAKE
- 15. North Hollywood: St. Charles Borromeo Service Center 10825 Moorpark St. Food Pantry, Clothing, Hygiene Products, Baby Items Tues, Wed, Sat, Sun 9 to 11:30 am.
- 16. Studio City: Interfaith Food Pantry 4390 Colfax Ave. Food Pantry Mon & Fri 7:30 to 11am.
- 17. Studio City: NHHA Drop-In Center 12355 Moorpark St. Meals, Clothing, Hygiene Products, Mail Service, Computer Access, Phone Help, and more. Tues 8am to noon. **HOUSING INTAKE**

## **FREE SHOWERS (and more):**

(see 10. above) Van Nuys: YMCA 6901 Lennox Ave. Mon – Fri 9am to 2pm.

(see 11. above) Van Nuys: Hope of the Valley Help Center (Enter on Victory.) Mon – Fri 8am to 3:30pm. HOUSING INTAKE

(see 12. above) Valley Glen: Village Family Services for Youth (aged 14 – 24.) Mon -- Fri 7am to 7pm, Sat & Sun 9am to 3pm.

(see 14. above) North Hollywood: NHHA St Matthew's. Wed & Fri 8:30am to noon. Also medical help on 4th Mon.

(see 15. above) North Hollywood: St. Charles Borromeo Thursday 8am to noon. Also Hot Meal served. HOUSING INTAKE

18. Lake Balboa: Access (open to all) and Cornerstone (for those with mental illness only) 16650 Sherman Way. Mon -- Fri 8am to 4pm. Also Laundry, Bagged Lunch. HOUSING INTAKE