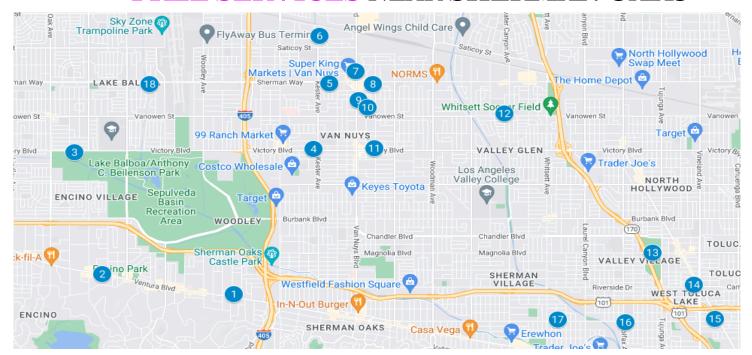

## FREE FOOD (and more):

- 1. Encino: Valley Beth Shalom 15739 Ventura Blvd. Food Pantry Mon, Tues, Thurs 10am to 2pm. One visit per month.
- 2. Encino: St. Nicholas 17144 Ventura Blvd. Meal Served Sun 2 to 3pm.
- 3. Encino: One Generation 17400 Victory Blvd. Food Pantry 2nd Tuesday of the month 9am to 11am.
- 4. Van Nuys: Salvation Army 14917 Victory Blvd. Food Pantry Wed 1 to 4pm, Fri 9am to noon. Registration required. CLOSED FEB reopens in March.
- 5. Van Nuys: SOVA 14750 Sherman Way. Drive-Thru Distribution Mon, Wed, Thurs 1 to 3pm. Registration required.
- 6. Van Nuys: Rock of the Valley 7722 Kester Ave. Drive-Thru Distribution Tues 4pm.
- 7. Van Nuys: Loaves & Fishes 7309 Van Nuys Blvd. Food Pantry & Baby Items Mon and Wed 10am to noon. Registration required.
- 8. Van Nuys: Church on the Way 14300 Sherman Way. Drive-Thru or Walk-Up Food Pantry Wed 3pm.
- 9. Van Nuys: First Lutheran 6952 Van Nuys Blvd. Food Pantry Thursday 6:30pm. Also Breakfast served Sat 9am.
- Van Nuys: YMCA 6901 Lennox Ave. Produce Box Thursday 10am. Registration required..
- 11. Van Nuys: Central Lutheran 6425 Tyrone Ave. Food Pantry Mon 1 to 3pm.
- 12. Valley Glen: Village Family Services for Youth (aged 14 24) 6801 Coldwater Canyon (entrance in back of building.) Hot Meal, Snacks. Also Laundry, Hygiene Kits, Clothing. Mon -- Fri 11am to 7pm, Sat & Sun 9am to 3pm. HOUSING INTAKE.
- North Hollywood: NoHo Park at Magnolia & Underpass. Meals, Clothing, Pet Food. 2nd and 3rd Sunday each month at noon.
- 14. North Hollywood: NHHA St. Matthew's 11031 Camarillo. Meals, Clothing, Hygiene Products, Mail Service, ID help, and more. Mon, Wed, Fri 8:30 to 11:30am. Also Produce Pantry 3rd Sat of the month 11am to 1pm. HOUSING INTAKE.
- 15. North Hollywood: St. Charles Borromeo Service Center 10825 Moorpark St. Food Pantry, Clothing, Hygiene Products, Baby Items Tues, Wed, Sat, Sun 9 to 11:30 am.
- 16. Studio City: Interfaith Food Pantry 4390 Colfax Ave. Food Pantry Mon & Fri 7:30 to 11am.
- 17. Studio City: NHHA Drop-In Center 12355 Moorpark St. Meals, Clothing, Hygiene Products, Mail Service, Computer Access, Phone Help, and more. Tues 8am to noon. **HOUSING INTAKE**

## **FREE SHOWERS (and more):**

(see 10. above) Van Nuys: YMCA 6901 Lennox Ave. Mon – Fri 9am to 2pm.

(see 11. above) Van Nuys: Hope of the Valley Help Center (Enter on Victory.) Mon – Fri 8am to 3:30pm. HOUSING INTAKE.

(see 12. above) Valley Glen: Village Family Services for Youth (aged 14 – 24.) Mon -- Fri 7am to 7pm, Sat & Sun 9am to 3pm.

(see 14. above) North Hollywood: NHHA St Matthew's. Wed & Fri 8:30am to noon. Also medical help on 4th Mon..

(see 15. above) North Hollywood: St. Charles Borromeo Thursday 8am to noon. Also Hot Meal served. HOUSING INTAKE

18. Lake Balboa: Access (open to all) and Cornerstone (for those with mental illness only) 16650 Sherman Way. Mon -- Fri 8am to 4pm. Also Laundry, Bagged Lunch. **HOUSING INTAKE.** 