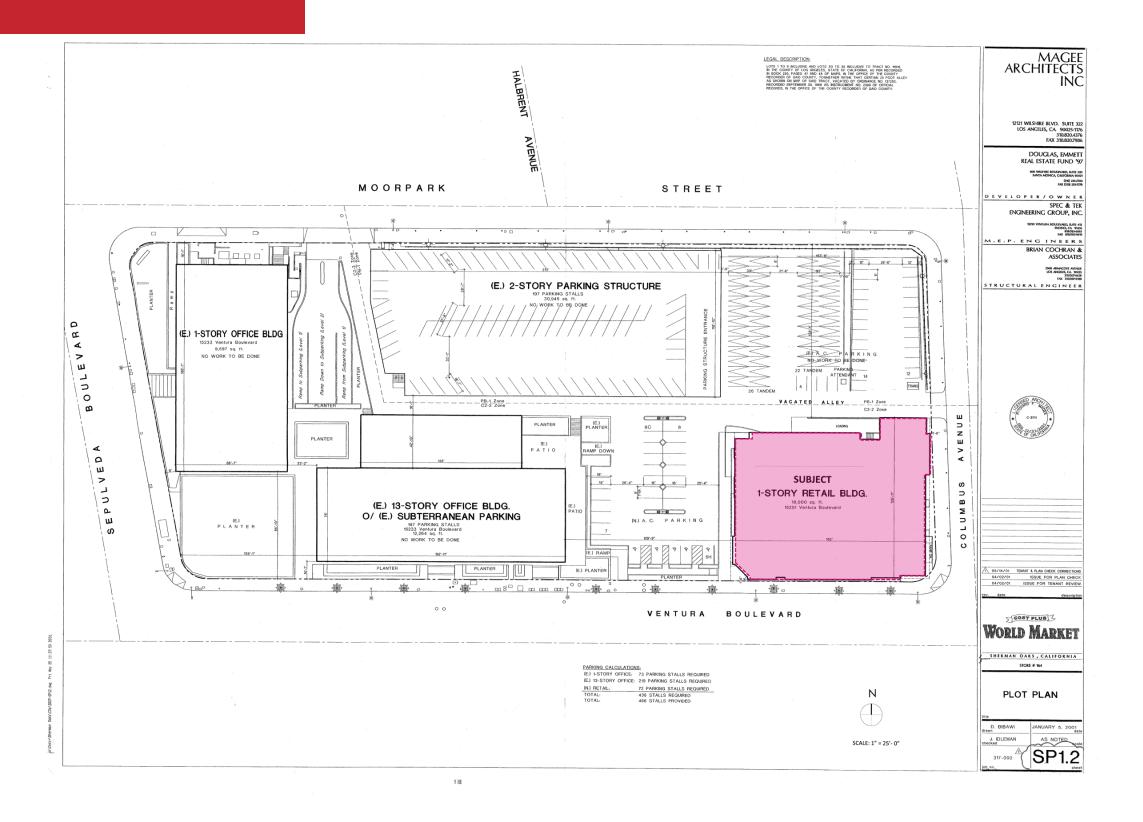

er & wine use at World Market
- No opposition was expressed at public hearing.

#### ZA-2014-4925-CUB

Authorization of Upgrade to Off-Sale General

- Upgrade in license type; constituted new CUB
- No opposition was expressed at public hearing.



## **Public Outreach**



#### Los Angeles Police Department Van Nuys Division

Outreach to Van Nuys Vice Unit

No opposition expressed by Officer Floto



#### Sherman Oaks Neighborhood Council

#### **Outreach to Jeff Kalban, President of SONC**

• Expressed concerns regarding tree plantings between World Market and Ventura Blvd.

Invited to meet with SONC PLUM Committee on September 19, 2024



# Council District 4 Nithya Raman

Outreach to Mashael Majid, CD4 Deputy Chief of Staff

No correspondence to date



# WORLD MARKET®



## Site Plan





# Floor Plan