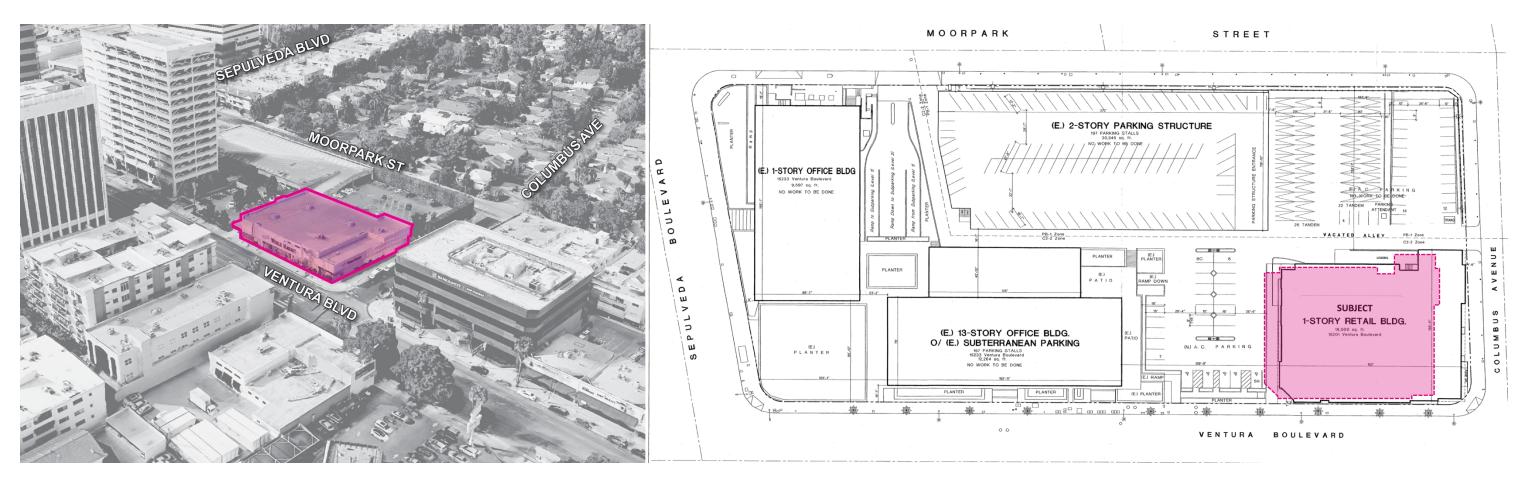

# WORLD MARKET®

ZA-2024-1972-CUB

15201 W Ventura Blvd., Los Angeles, CA 91403 September 19, 2024 Item No.: 7b



# **Project Request**

Per Los Angeles Municipal Code § 12.24-W.1, a Conditional Use Beverage (CUB) to allow the continued sale of a full line of alcoholic beverages for off-site consumption, with incidental on-site instructional tastings, in conjunction with an existing specialty retail store, World Market.















# **Project Details**

Square Footage (E): 18,122 SF

Hours of operation (E): 9:00am - 9:30pm (Mon-Sat)

**10:00am - 7:00pm** (Sun)

Special Hours of Operation (E): 7:00am - 11:00pm (Thanksgiving Day - January 1st)

Zoning: C2-2 Commercial





# **Background**

- Found in the late 1950's by William Amthor.
  - Importation of hand-woven wicker baskets
  - Rapid rise in popularity.
- Gained popularity at Fisherman's Wharf; expanded into North California.
- Currently over 250 stores in 39 states.
- Unique and eclectic grocery and home décor items.







## **Entitlement History**

Pre-1990s

2001

2008

2016

#### **Original Tenant**

Retail Store, Off-Sale General uses

- **Previously a Rite Aid**, according to ABC and historical findings.
- Previously licensed with Type 21.

#### **ZA-2001-1706-PAB**

Authorization of Use: Off-Sale Beer & Wine

- Structure demolished for redevelopment.
- World Market entered new construction; off-sale beer & wine use established.
- No opposition expressed at public hearing.

#### **ZA-2001-1