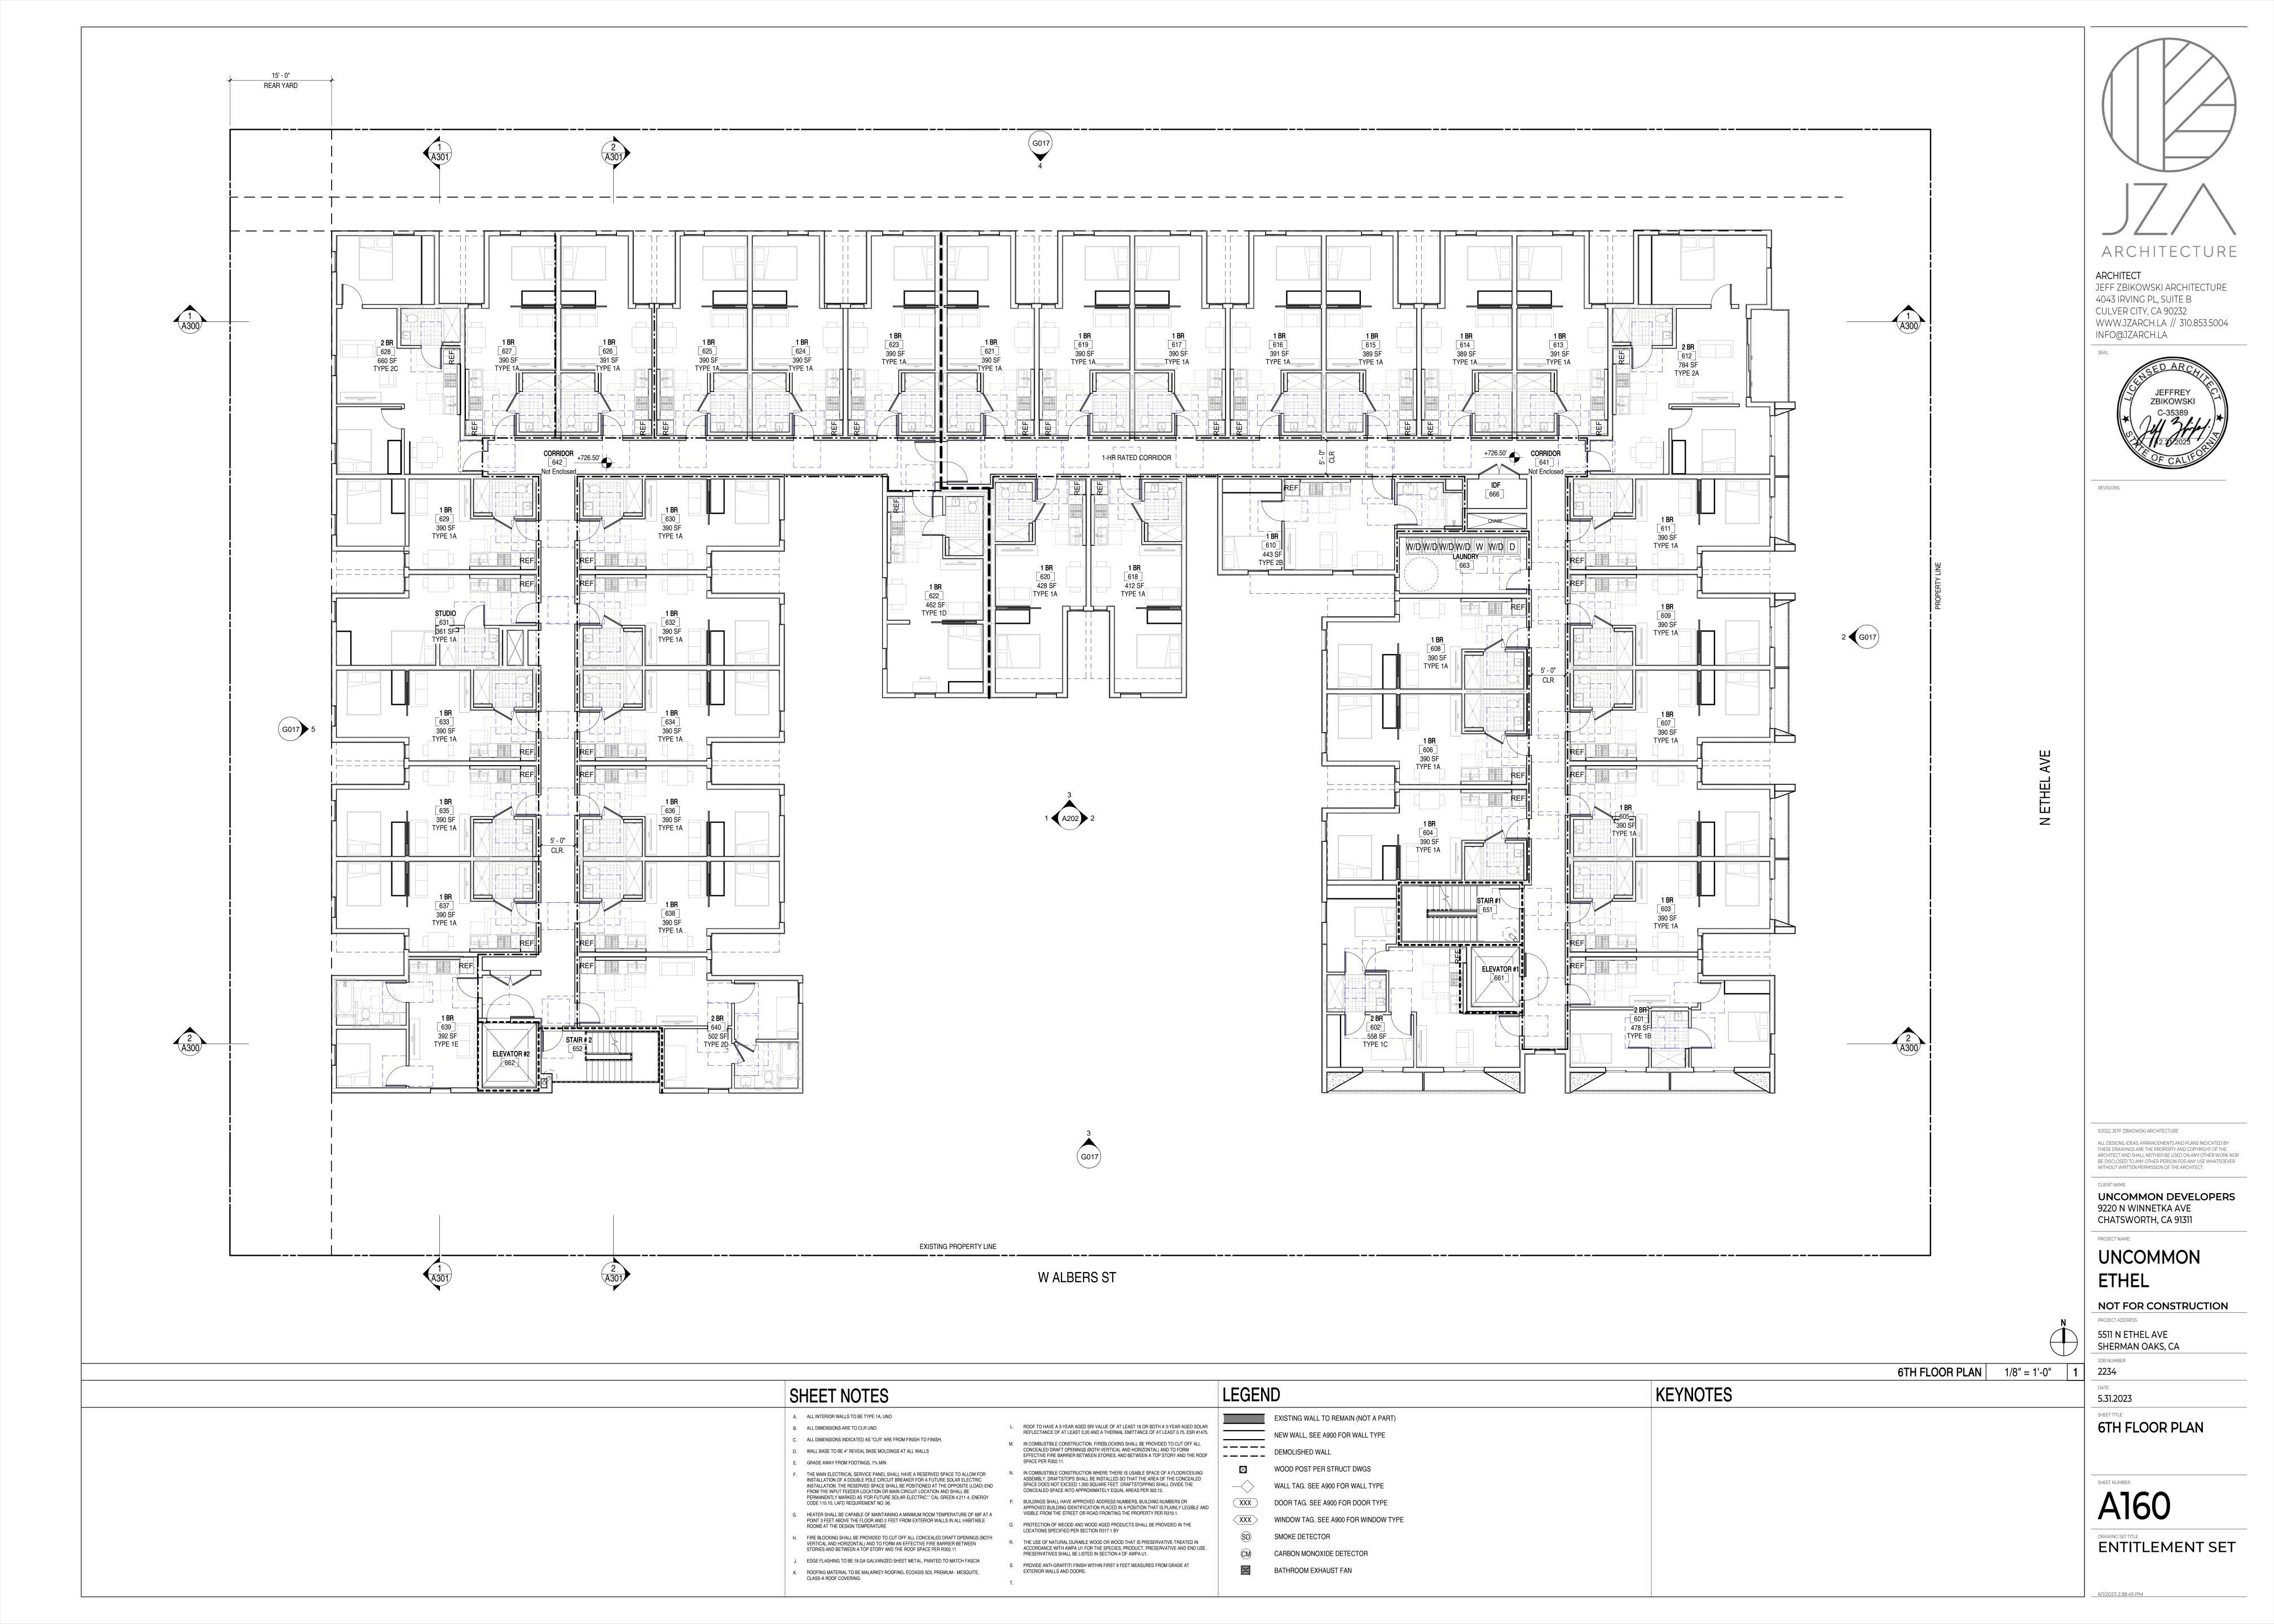

MIUM - MESQUITE,

ARCHITECT

JEFF ZBIKOWSKI ARCHITECTURE 4043 IRVING PL, SUITE B CULVER CITY, CA 90232 WWW.JZARCH.LA // 310.853.5004 INFO@JZARCH.LA



©2022, JEFF ZBIKOWSKI ARCHITECTURE ALL DESIGNS, IDEAS, ARRANGEMENTS AND PLANS INDICATED BY THESE DRAWINGS ARE THE PROPERTY AND COPYRIGHT OF THE ARCHITECT AND SHALL NEITHER BE USED ON ANY OTHER WORK NOR BE DISCLOSED TO ANY OTHER PERSON FOR ANY USE WHATSOEVER WITHOUT WRITTEN PERMISSION OF THE ARCHITECT.

**UNCOMMON DEVELOPERS** 9220 N WINNETKA AVE CHATSWORTH, CA 91311

#### PROJECT NAME: UNCOMMON ETHEL

NOT FOR CONSTRUCTION

5511 N ETHEL AVE SHERMAN OAKS, CA

JOB NUMBER:

5.31.2023

**3RD FLOOR PLAN** 

SHEET NUMBER:

**ENTITLEMENT SET** 





ROOFING MATERIAL TO BE MALARKEY ROOFING, ECOASIS SOL PREMIUM - MESQUITE,

EXTERIOR WALLS AND DOORS.





BATHROOM EXHAUST FAN

ROOFING MATERIAL TO BE MALARKEY ROOFING, ECOASIS SOL PREMIUM - MESQUITE,

EXTERIOR WALLS AND DOORS.

6/1/2023 2:38:49 PM



ARCHITECTURE



**UNCOMMON DEVELOPERS** 









JEFF ZBIKOWSKI ARCHITECTURE 4043 IRVING PL, SUITE B CULVER CITY, CA 90232 WWW.JZARCH.LA // 310.853.5004 INFO@JZARCH.LA



REVISIONS:

- WALL BASE TO BE 4" REVEAL BASE MOLDINGS AT ALL WALLS
- INSTALLATION OF A DOUBLE POLE CIRCUIT BREAKER FOR A FUTURE SOLAR ELECTRIC INSTALLATION. THE RESERVED SPACE SHALL BE POSITIONED AT THE OPPOSITE (LOAD) END FROM THE INPUT FEEDER LOCATION OR MAIN CIRCUIT LOCATION AND SHALL BE PERMANENTLY MARKED AS 'FOR FUTURE SOLAR ELECTRIC'." CAL GREEN 4.211.4, ENERGY CODE 110.10, LAFD REQUIREMENT NO. 96.
- POINT 3 FEET ABOVE THE FLOOR AND 2 FEET FROM EXTERIOR WALLS IN ALL H