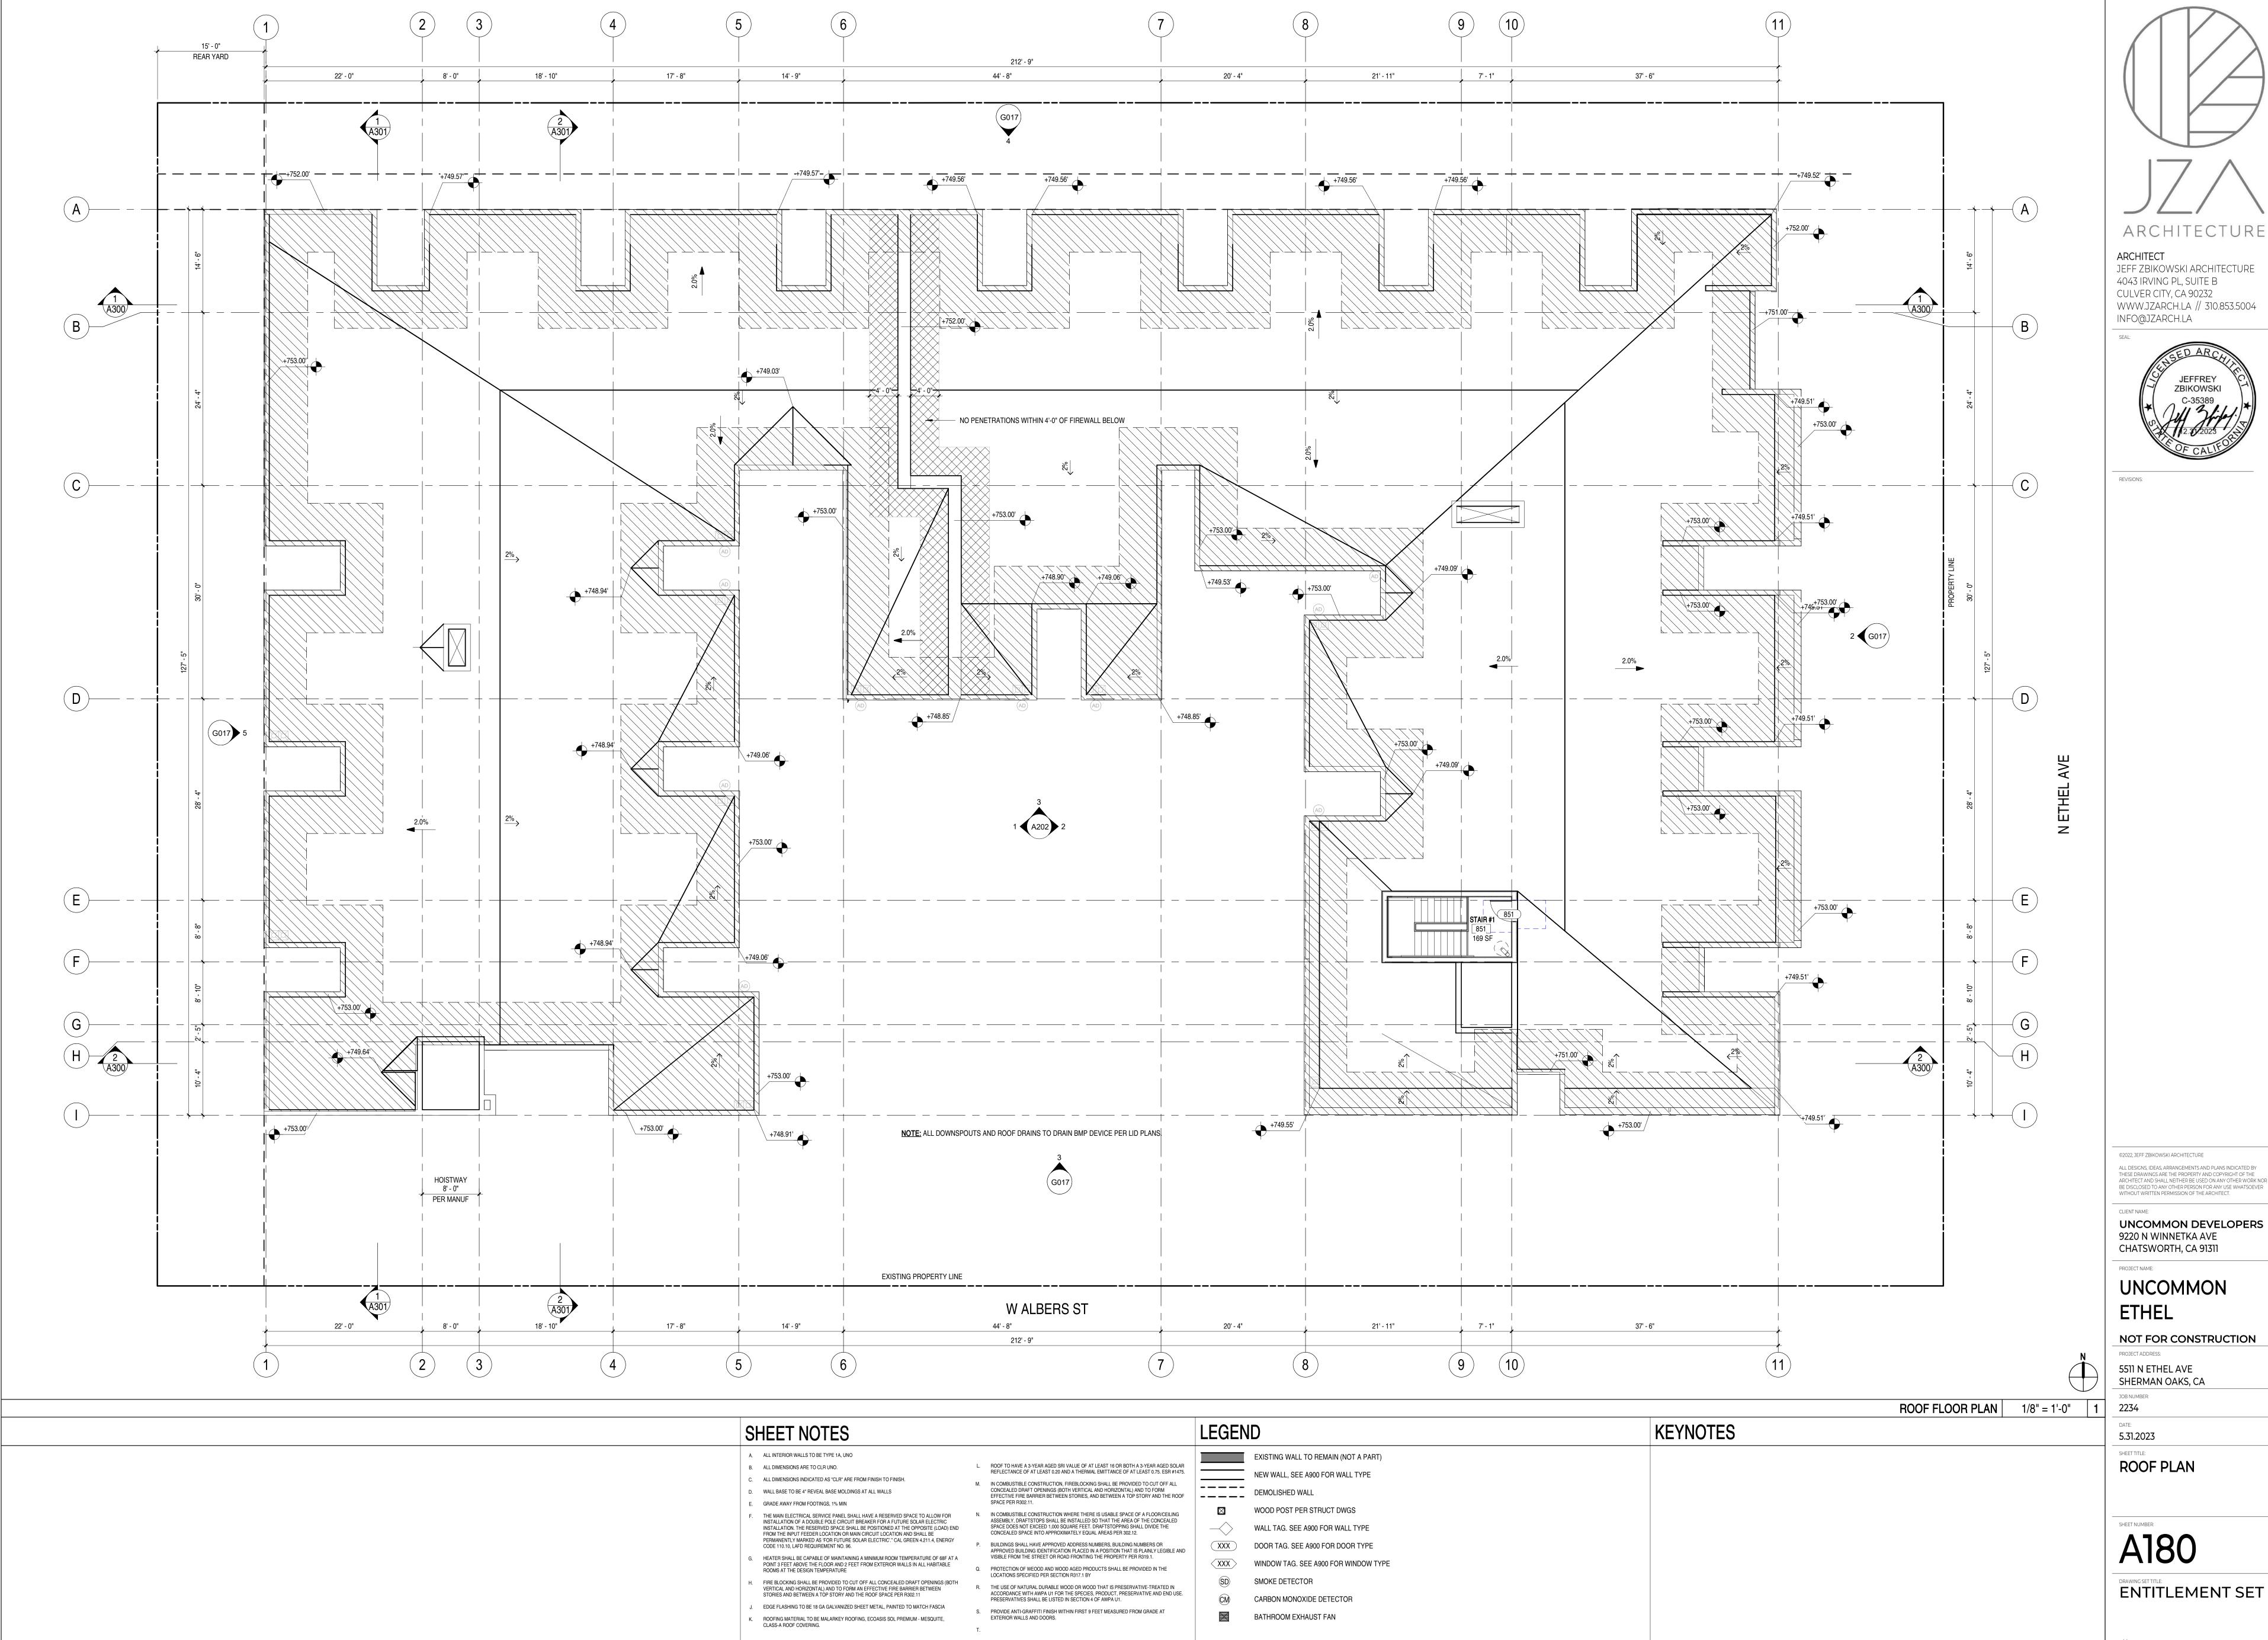

©2022, JEFF ZBIKOWSKI ARCHITECTURE ALL DESIGNS, IDEAS, ARRANGEMENTS AND PLANS INDICATED BY THESE DRAWINGS ARE THE PROPERTY AND COPYRIGHT OF THE ARCHITECT AND SHALL NEITHER BE USED ON ANY OTHER WORK NOR BE DISCLOSED TO ANY OTHER PERSON FOR ANY USE WHATSOEVER WITHOUT WRITTEN PERMISSION OF THE ARCHITECT.

**UNCOMMON DEVELOPERS** 9220 N WINNETKA AVE CHATSWORTH, CA 91311

#### PROJECT NAME: UNCOMMON ETHEL

NOT FOR CONSTRUCTION

5511 N ETHEL AVE SHERMAN OAKS, CA

JOB NUMBER:

5.31.2023

**3RD FLOOR PLAN** 

SHEET NUMBER:

**ENTITLEMENT SET** 





ROOFING MATERIAL TO BE MALARKEY ROOFING, ECOASIS SOL PREMIUM - MESQUITE,

EXTERIOR WALLS AND DOORS.





BATHROOM EXHAUST FAN

ROOFING MATERIAL TO BE MALARKEY ROOFING, ECOASIS SOL PREMIUM - MESQUITE,

EXTERIOR WALLS AND DOORS.

6/1/2023 2:38:49 PM



ARCHITECTURE



**UNCOMMON DEVELOPERS** 









JEFF ZBIKOWSKI ARCHITECTURE 4043 IRVING PL, SUITE B CULVER CITY, CA 90232 WWW.JZARCH.LA // 310.853.5004 INFO@JZARCH.LA



REVISIONS:

- WALL BASE TO BE 4" REVEAL BASE MOLDINGS AT ALL WALLS
- INSTALLATION OF A DOUBLE POLE CIRCUIT BREAKER FOR A FUTURE SOLAR ELECTRIC INSTALLATION. THE RESERVED SPACE SHALL BE POSITIONED AT THE OPPOSITE (LOAD) END FROM THE INPUT FEEDER LOCATION OR MAIN CIRCUIT LOCATION AND SHALL BE PERMANENTLY MARKED AS 'FOR FUTURE SOLAR ELECTRIC'." CAL GREEN 4.211.4, ENERGY CODE 110.10, LAFD REQUIREMENT NO. 96.
- POINT 3 FEET ABOVE THE FLOOR AND 2 FEET FROM EXTERIOR WALLS IN ALL HABITABLE ROOMS AT THE DESIGN TEMPERATURE
- FIRE BLOCKING SHALL BE PROVIDED TO CUT OFF ALL CONCEALED DRAFT OPENINGS (BOTH VERTICAL AND HORIZONTAL) AN