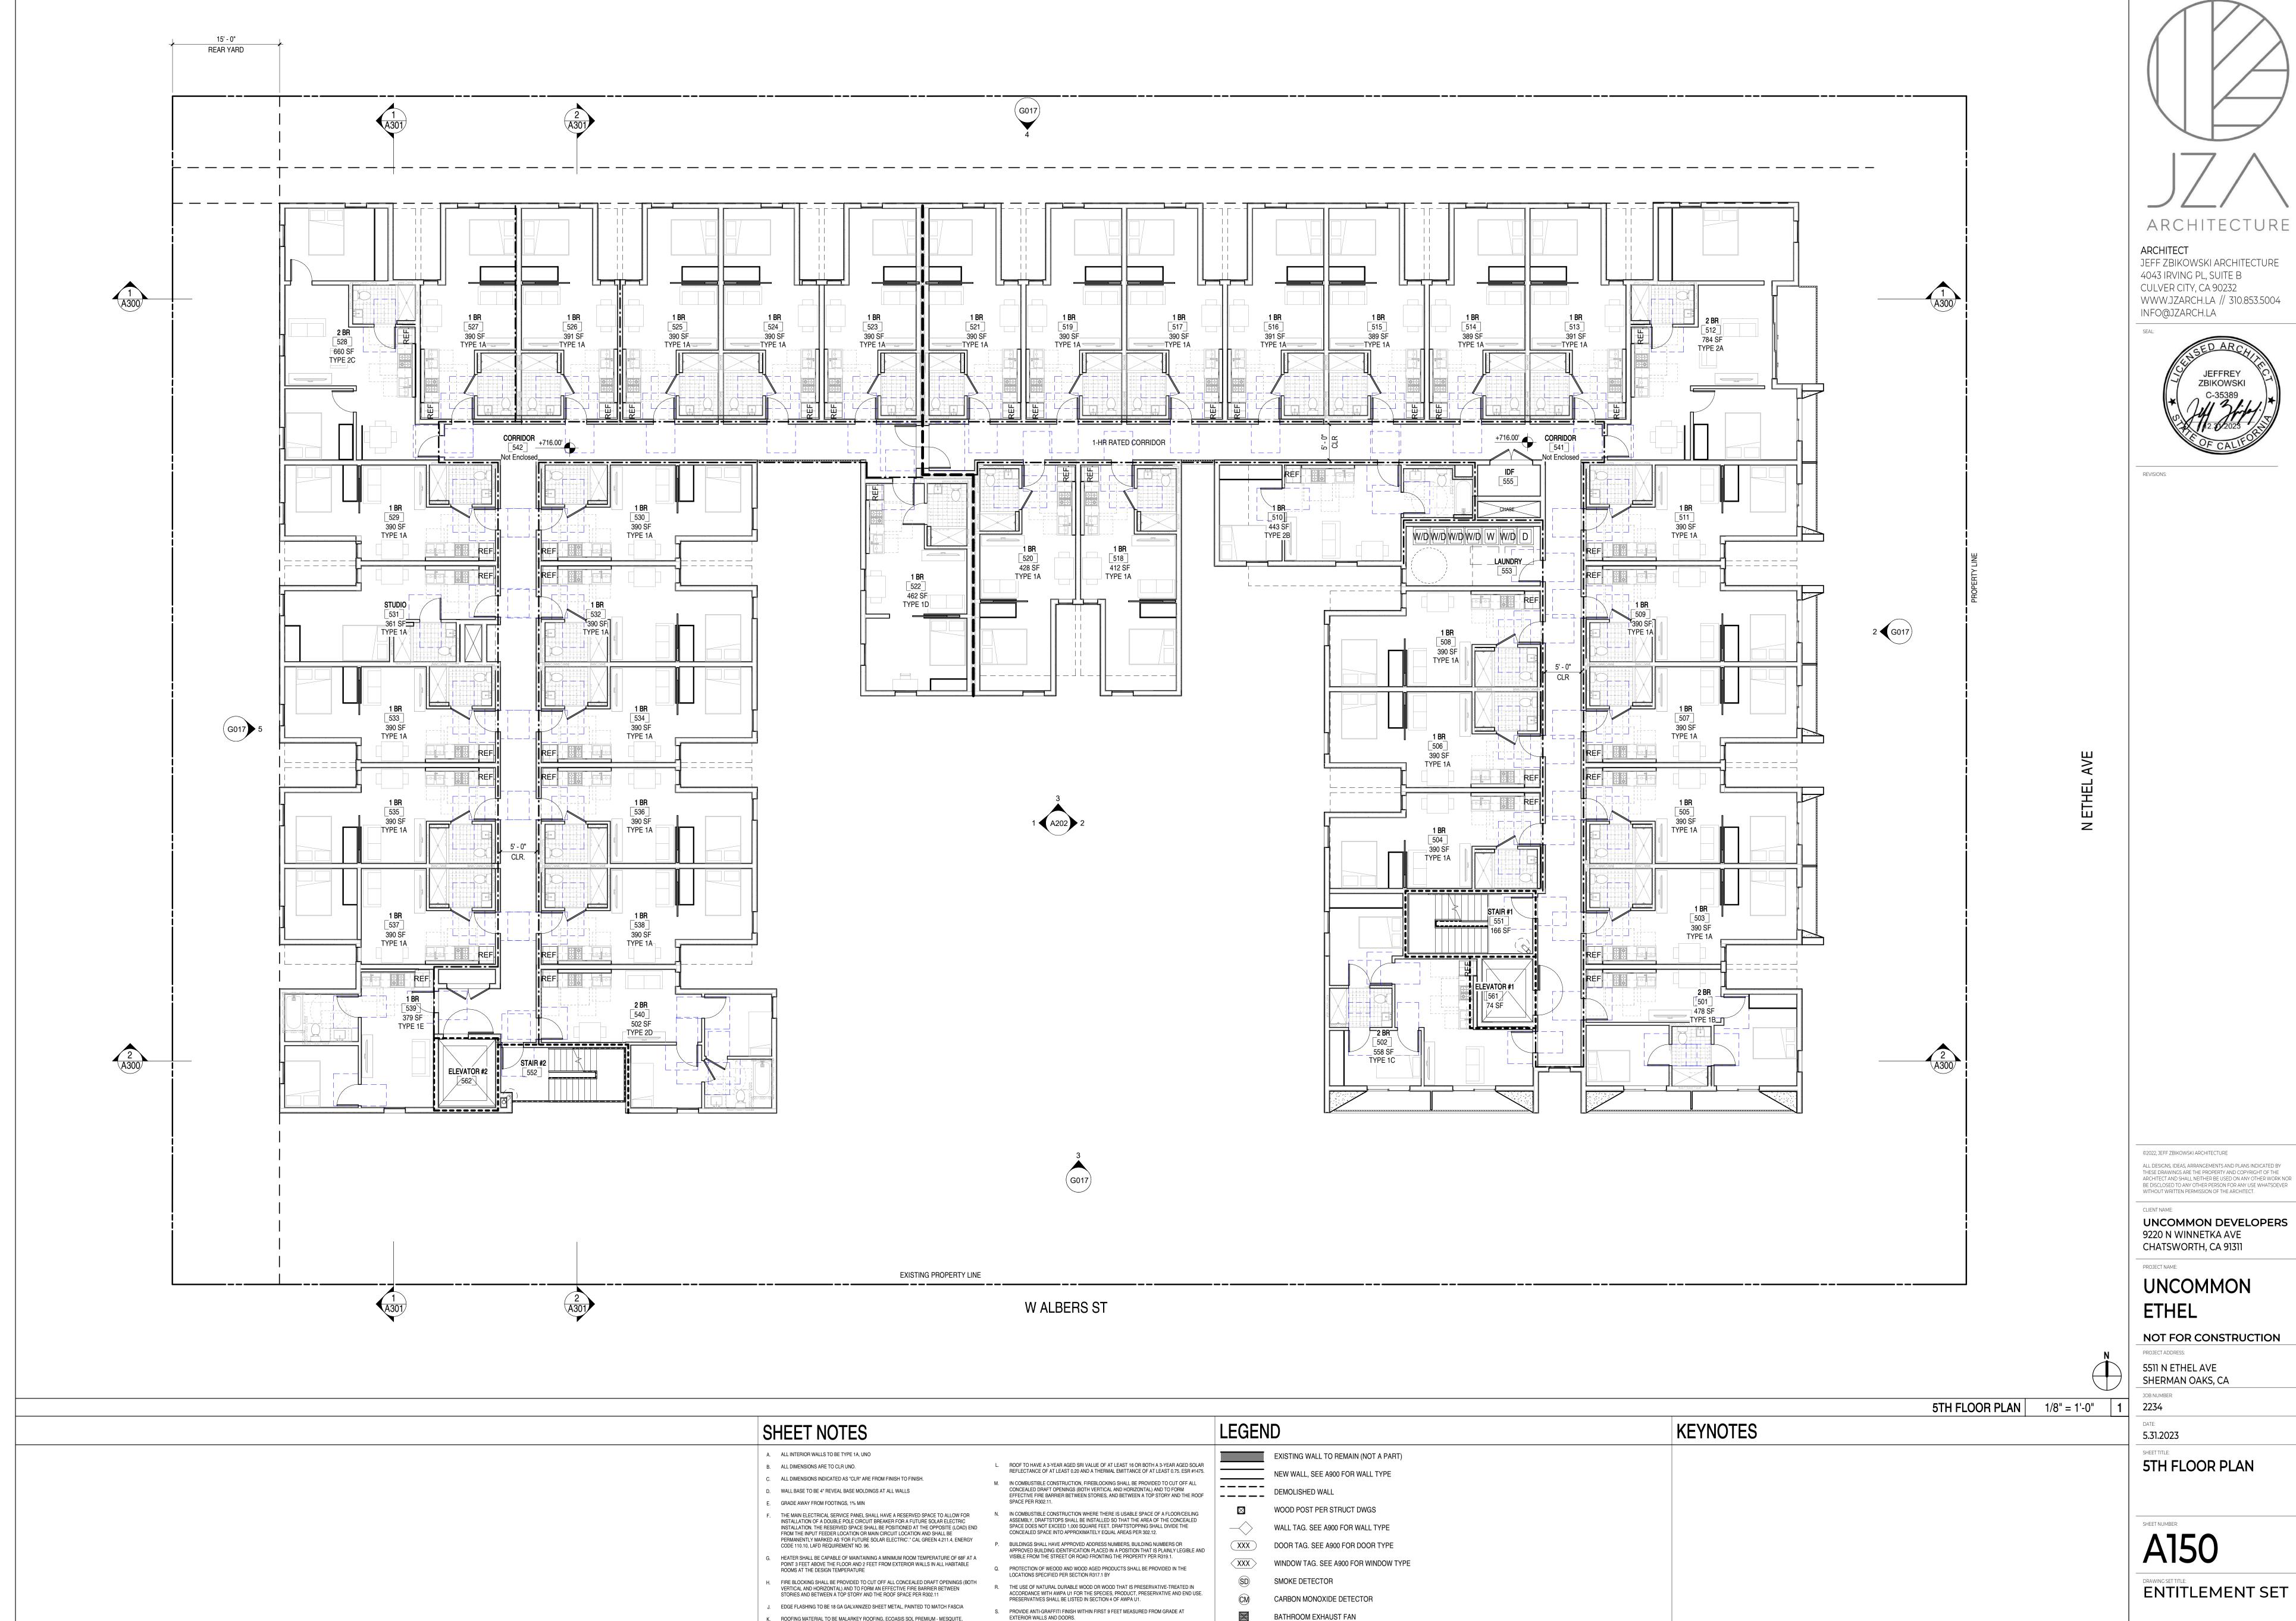

LVANIZED SHEET METAL, PAINTED TO MATCH FASCIA

ROOFING MATERIAL TO BE MALARKEY ROOFING, ECOASIS SOL PREMIUM - MESQUITE,

ARCHITECT

JEFF ZBIKOWSKI ARCHITECTURE 4043 IRVING PL, SUITE B CULVER CITY, CA 90232 WWW.JZARCH.LA // 310.853.5004 INFO@JZARCH.LA



©2022, JEFF ZBIKOWSKI ARCHITECTURE ALL DESIGNS, IDEAS, ARRANGEMENTS AND PLANS INDICATED BY THESE DRAWINGS ARE THE PROPERTY AND COPYRIGHT OF THE ARCHITECT AND SHALL NEITHER BE USED ON ANY OTHER WORK NOR BE DISCLOSED TO ANY OTHER PERSON FOR ANY USE WHATSOEVER WITHOUT WRITTEN PERMISSION OF THE ARCHITECT.

**UNCOMMON DEVELOPERS** 9220 N WINNETKA AVE CHATSWORTH, CA 91311

#### PROJECT NAME: UNCOMMON ETHEL

NOT FOR CONSTRUCTION

5511 N ETHEL AVE SHERMAN OAKS, CA

JOB NUMBER:

5.31.2023

**3RD FLOOR PLAN** 

SHEET NUMBER:

**ENTITLEMENT SET** 





ROOFING MATERIAL TO BE MALARKEY ROOFING, ECOASIS SOL PREMIUM - MESQUITE,

EXTERIOR WALLS AND DOORS.





BATHROOM EXHAUST FAN

ROOFING MATERIAL TO BE MALARKEY ROOFING, ECOASIS SOL PREMIUM - MESQUITE,

EXTERIOR WALLS AND DOORS.

6/1/2023 2:38:49 PM



ARCHITECTURE



**UNCOMMON DEVELOPERS** 









JEFF ZBIKOWSKI ARCHITECTURE 4043 IRVING PL, SUITE B CULVER CITY, CA 90232 WWW.JZARCH.LA // 310.853.5004 INFO@JZARCH.LA



REVISIONS:

- WALL BASE TO BE 4" REVEAL BASE MOLDINGS AT ALL WALLS
- INSTALLATION OF A DOUBLE POLE CIRCUIT BREAKER FOR A FUTURE SOLAR ELECTRIC INSTALLATION. THE RESERVED SPACE SHALL BE POSITIONED AT THE OPPOSITE (LOAD) END FROM THE INPUT FEEDER LOCATION OR MAIN CIRCUIT LOCATION AND SHALL BE PERMANENTLY MARKED AS 'FOR FUTURE SOLAR ELECTRIC'." CAL GREEN 4.211.4, ENERGY CODE