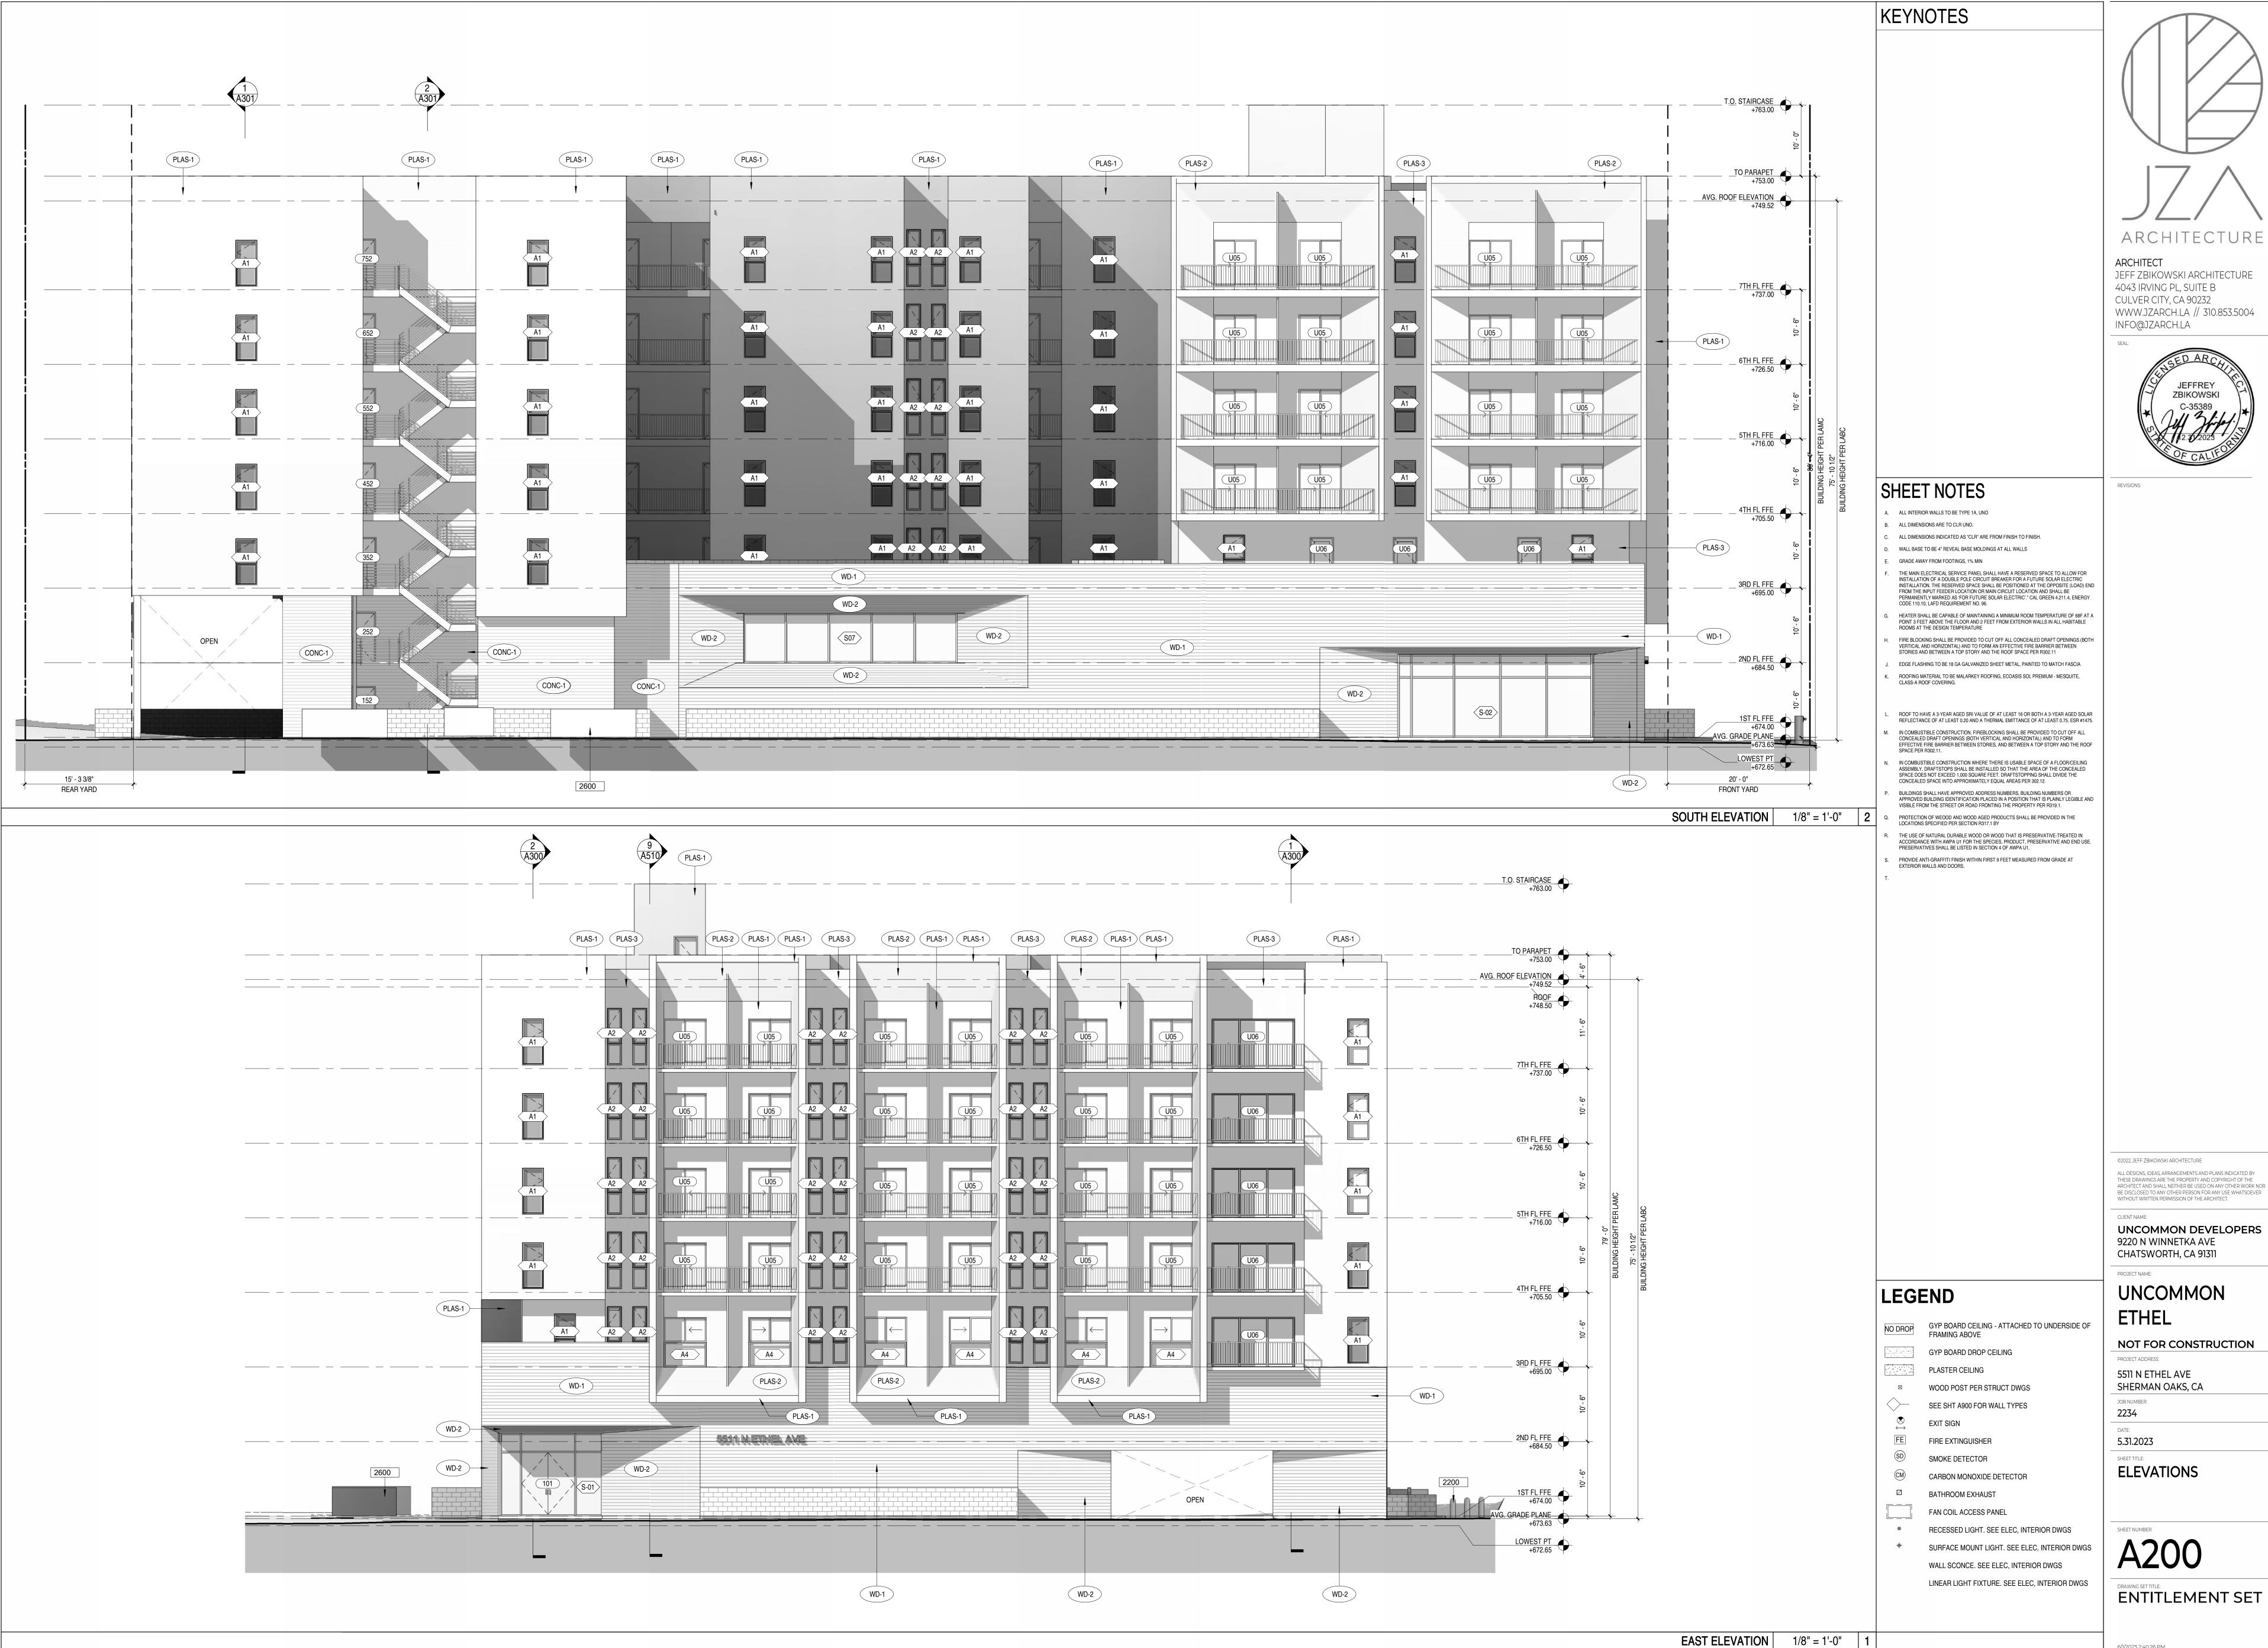

SIGNS, IDEAS, ARRANGEMENTS AND PLANS INDICATED BY THESE DRAWINGS ARE THE PROPERTY AND COPYRIGHT OF THE ARCHITECT AND SHALL NEITHER BE USED ON ANY OTHER WORK NOR BE DISCLOSED TO ANY OTHER PERSON FOR ANY USE WHATSOEVER WITHOUT WRITTEN PERMISSION OF THE ARCHITECT.

**UNCOMMON DEVELOPERS** 9220 N WINNETKA AVE CHATSWORTH, CA 91311

#### PROJECT NAME: UNCOMMON ETHEL

NOT FOR CONSTRUCTION

5511 N ETHEL AVE SHERMAN OAKS, CA

JOB NUMBER:

5.31.2023

**3RD FLOOR PLAN** 

SHEET NUMBER:

**ENTITLEMENT SET** 





ROOFING MATERIAL TO BE MALARKEY ROOFING, ECOASIS SOL PREMIUM - MESQUITE,

EXTERIOR WALLS AND DOORS.





BATHROOM EXHAUST FAN

ROOFING MATERIAL TO BE MALARKEY ROOFING, ECOASIS SOL PREMIUM - MESQUITE,

EXTERIOR WALLS AND DOORS.

6/1/2023 2:38:49 PM



ARCHITECTURE



**UNCOMMON DEVELOPERS** 









JEFF ZBIKOWSKI ARCHITECTURE 4043 IRVING PL, SUITE B CULVER CITY, CA 90232 WWW.JZARCH.LA // 310.853.5004 INFO@JZARCH.LA



REVISIONS:

- WALL BASE TO BE 4" REVEAL BASE MOLDINGS AT ALL WALLS
- INSTALLATION OF A DOUBLE POLE CIRCUIT BREAKER FOR A FUTURE SOLAR ELECTRIC INSTALLATION. THE RESERVED SPACE SHALL BE POSITIONED AT THE OPPOSITE (LOAD) END FROM THE INPUT FEEDER LOCATION OR MAIN CIRCUIT LOCATION AND SHALL BE PERMANENTLY MARKED AS 'FOR FUTURE SOLAR ELECTRIC'." CAL GREEN 4.211.4, ENERGY CODE 110.10, LAFD REQUIREMENT NO. 96.
- POINT 3 FEET ABOVE THE FLOOR AND 2 FEET FROM EXTERIOR WALLS IN ALL HABITABLE ROOMS AT THE DESIGN TEMPERATURE
- FIRE BLOCKING SHALL BE PROVIDED TO CUT OFF ALL CONCEALED DRAFT OPENINGS (BOTH VERTICAL AND HORIZONTAL) AND TO FORM AN EFFECTIVE FIRE BARRIER BETWEEN