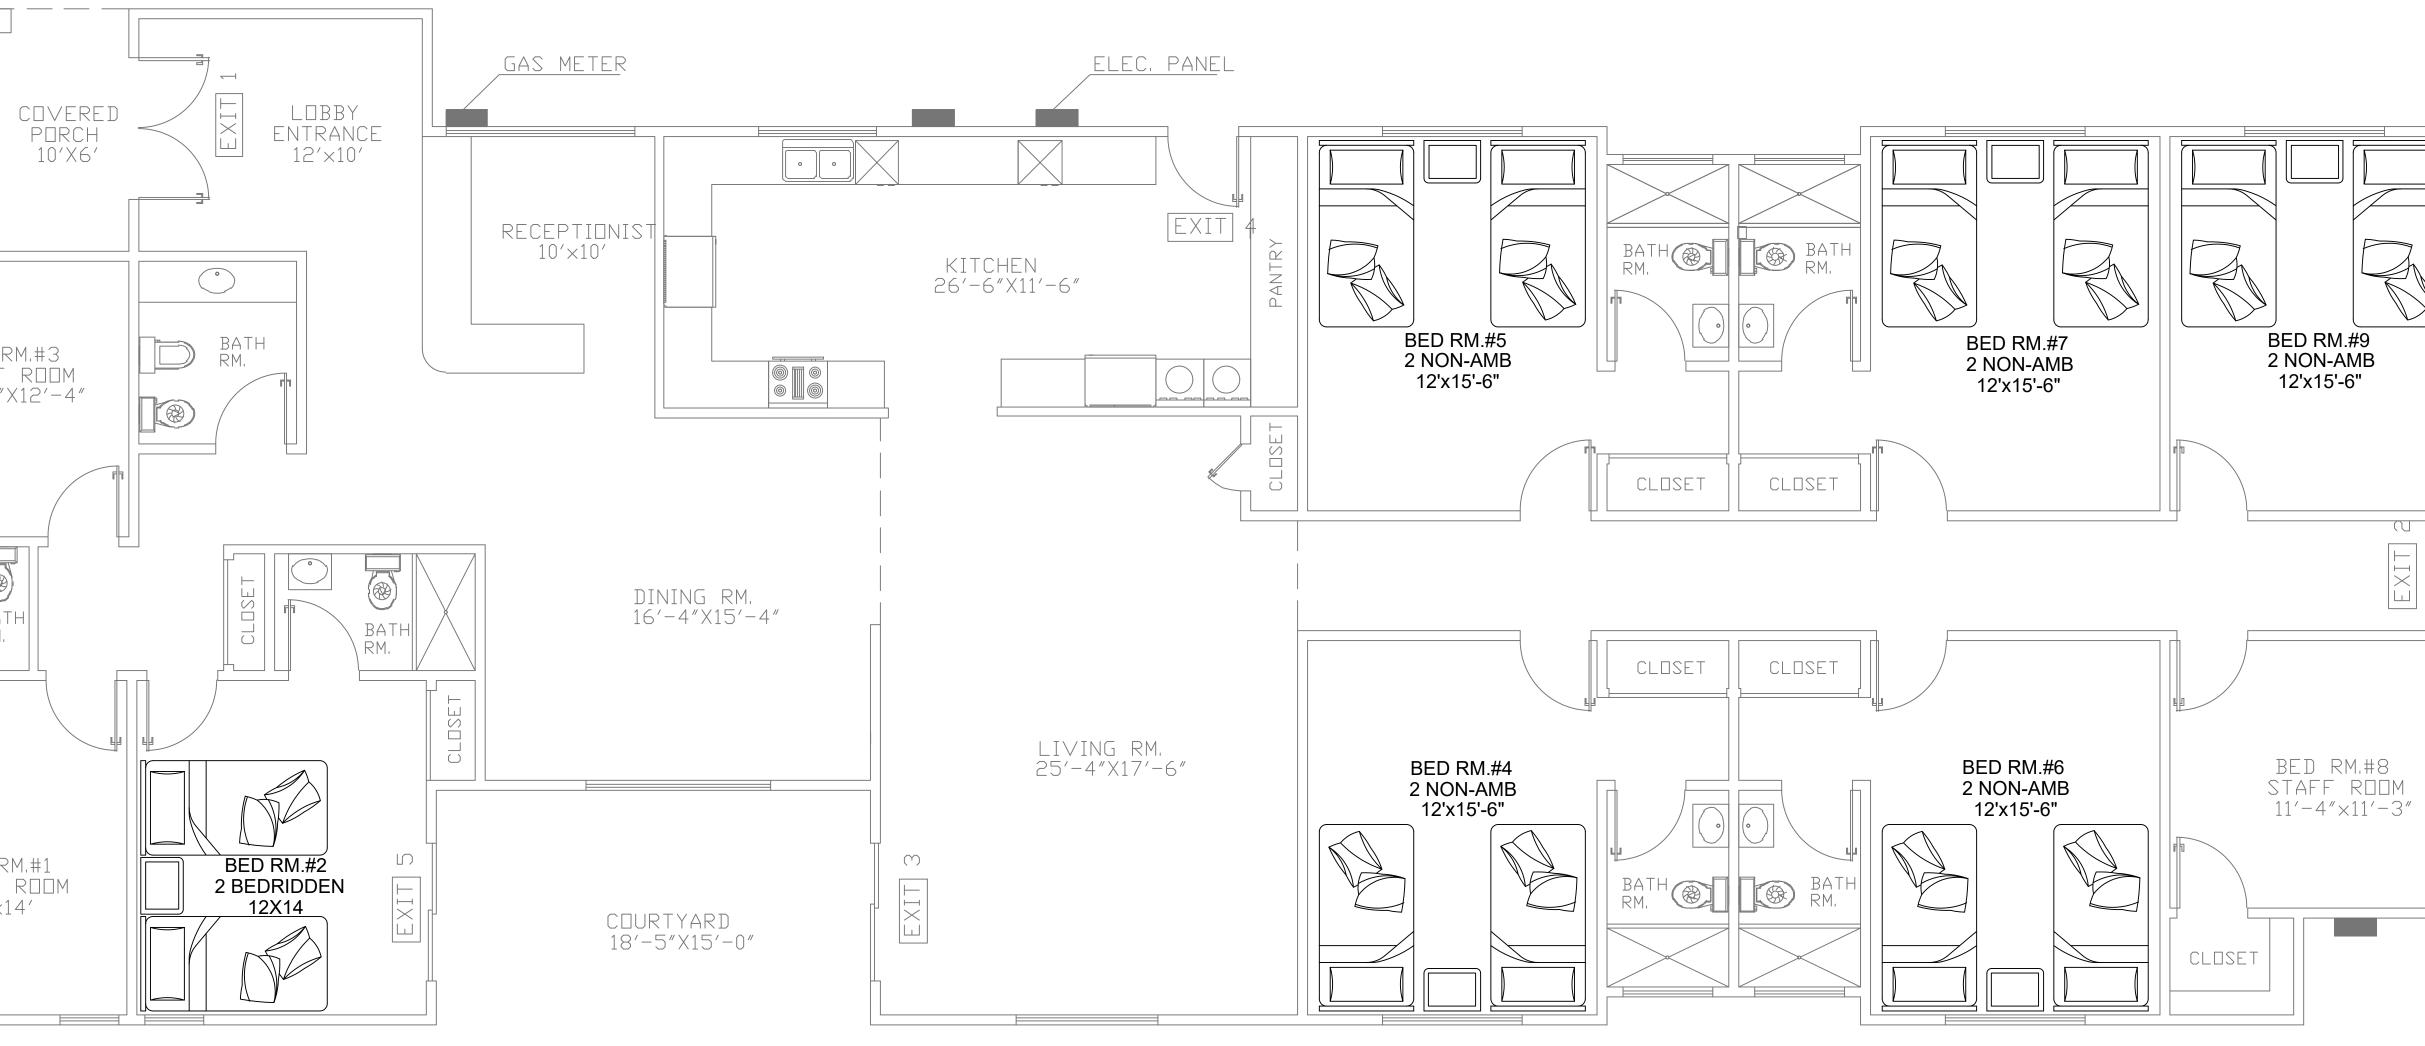

#### PROJECT TITLE:

[E] 6 BED RESIDENTIAL CARE FACILITY. CUP FOR AN ADDITIONAL 6 BEDS FOR A TOTAL OF 12 BEDS

#### **DESCRIPTION:**

Current site is a six [6] bed residential care facility with a proposed additional six [6] more beds for a total of twelve [12] bed accommodation with no interior and exterior construction proposed.

One bed will be added to each of the 5 bedrooms for non-ambulatory residents and and another will be added to the 1 bedroom for the bedridden resident, making a total of six [6] additional beds.

#### **DETAILS:**

- 1. Total Lot Area: 9,495 Sq. Ft.
- 2. Building Footprint / Area: 4,143 Sq. Ft.
- 3. Building Height: 17 Ft. [from Finish Grade to Top of Ridge]
- 4. Open Space: 5,352 Sq. Ft.
- 5. Two-Car Covered Carport: 324 Sq. Ft. [included in open space square footage]
- 6. Existing No. of Beds: 6
- 7. Proposed Additional No. of Beds: 6
- 8. Total No. of Beds Once Approved: 12
- 9. No interior construction proposed to existing 9 bedrooms + 7 bathrooms and others
- 10. No exterior construction proposed to existing structure
- 11. For Conditional Use Permit [CUP]