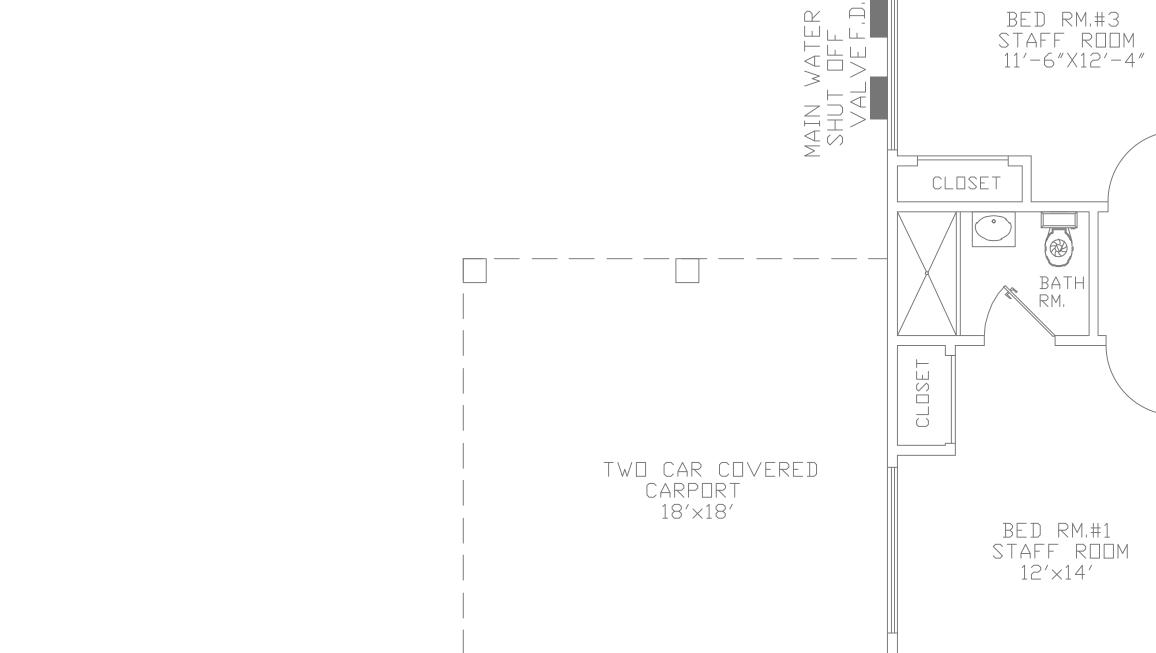

#### **DETAILS:**

- 1. Total Lot Area: 9,495 Sq. Ft.
- 2. Building Footprint / Area: 4,143 Sq. Ft.
- 3. Building Height: 17 Ft. [from Finish Grade to Top of Ridge]
- 4. Open Space: 5,352 Sq. Ft.
- 5. Two-Car Covered Carport: 324 Sq. Ft. [included in open space square footage]
- 6. Existing No. of Beds: 6
- 7. Proposed Additional No. of Beds: 6
- 8. Total No. of Beds Once Approved: 12
- 9. No interior construction proposed to existing 9 bedrooms + 7 bathrooms and others
- 10. No exterior construction proposed to existing structure
- 11. For Conditional Use Permit [CUP]