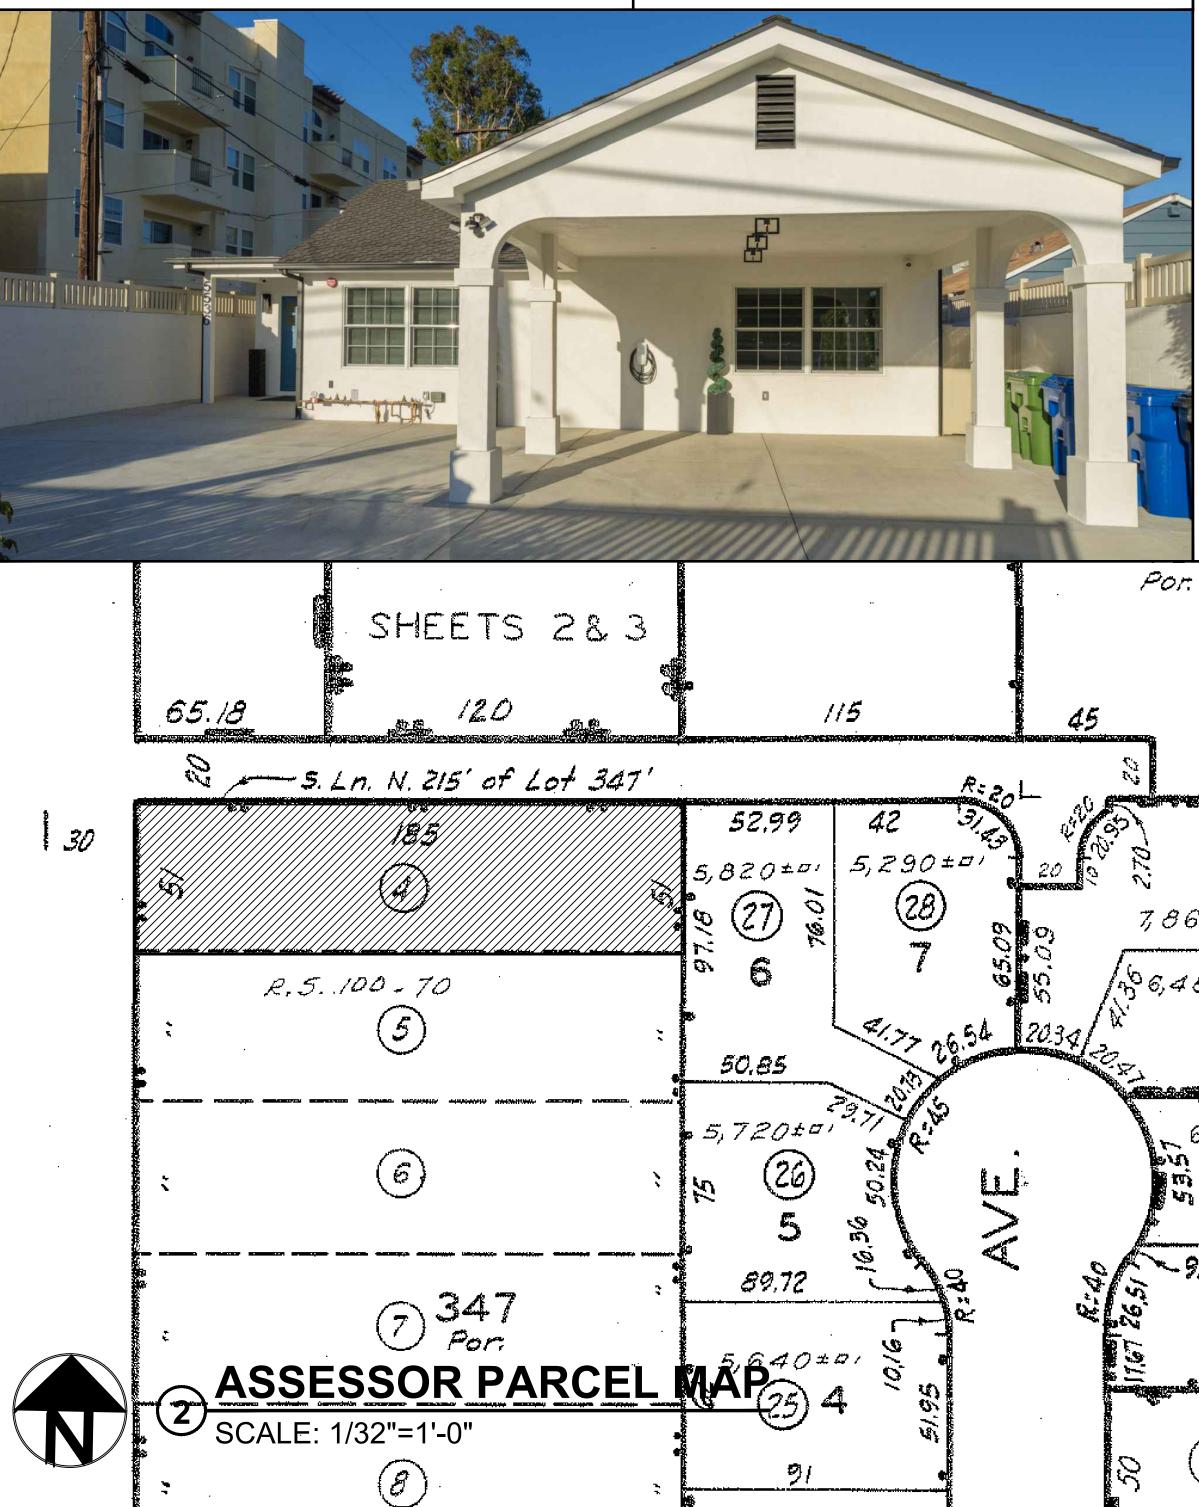

#### **DETAILS:**

- 1. Total Lot Area: 9,495 Sq. Ft.
- 2. Building Footprint / Area: 4,143 Sq. Ft.
- 3. Building Height: 17 Ft. [from Finish Grade to Top of Ridge]
- 4. Open Space: 5,352 Sq. Ft.
- 5. Two-Car Covered Carport: 324 Sq. Ft. [included in open space square footage]
- 6. Existing No. of Beds: 6
- 7. Proposed Additional No. of Beds: 6
- 8. Total No. of Beds Once Approved: 12
- 9. No interior construction proposed to existing 9 bedrooms + 7 bathrooms and others
- 10. No exterior construction proposed to existing structure
- 11. For Conditional Use Permit [CUP]