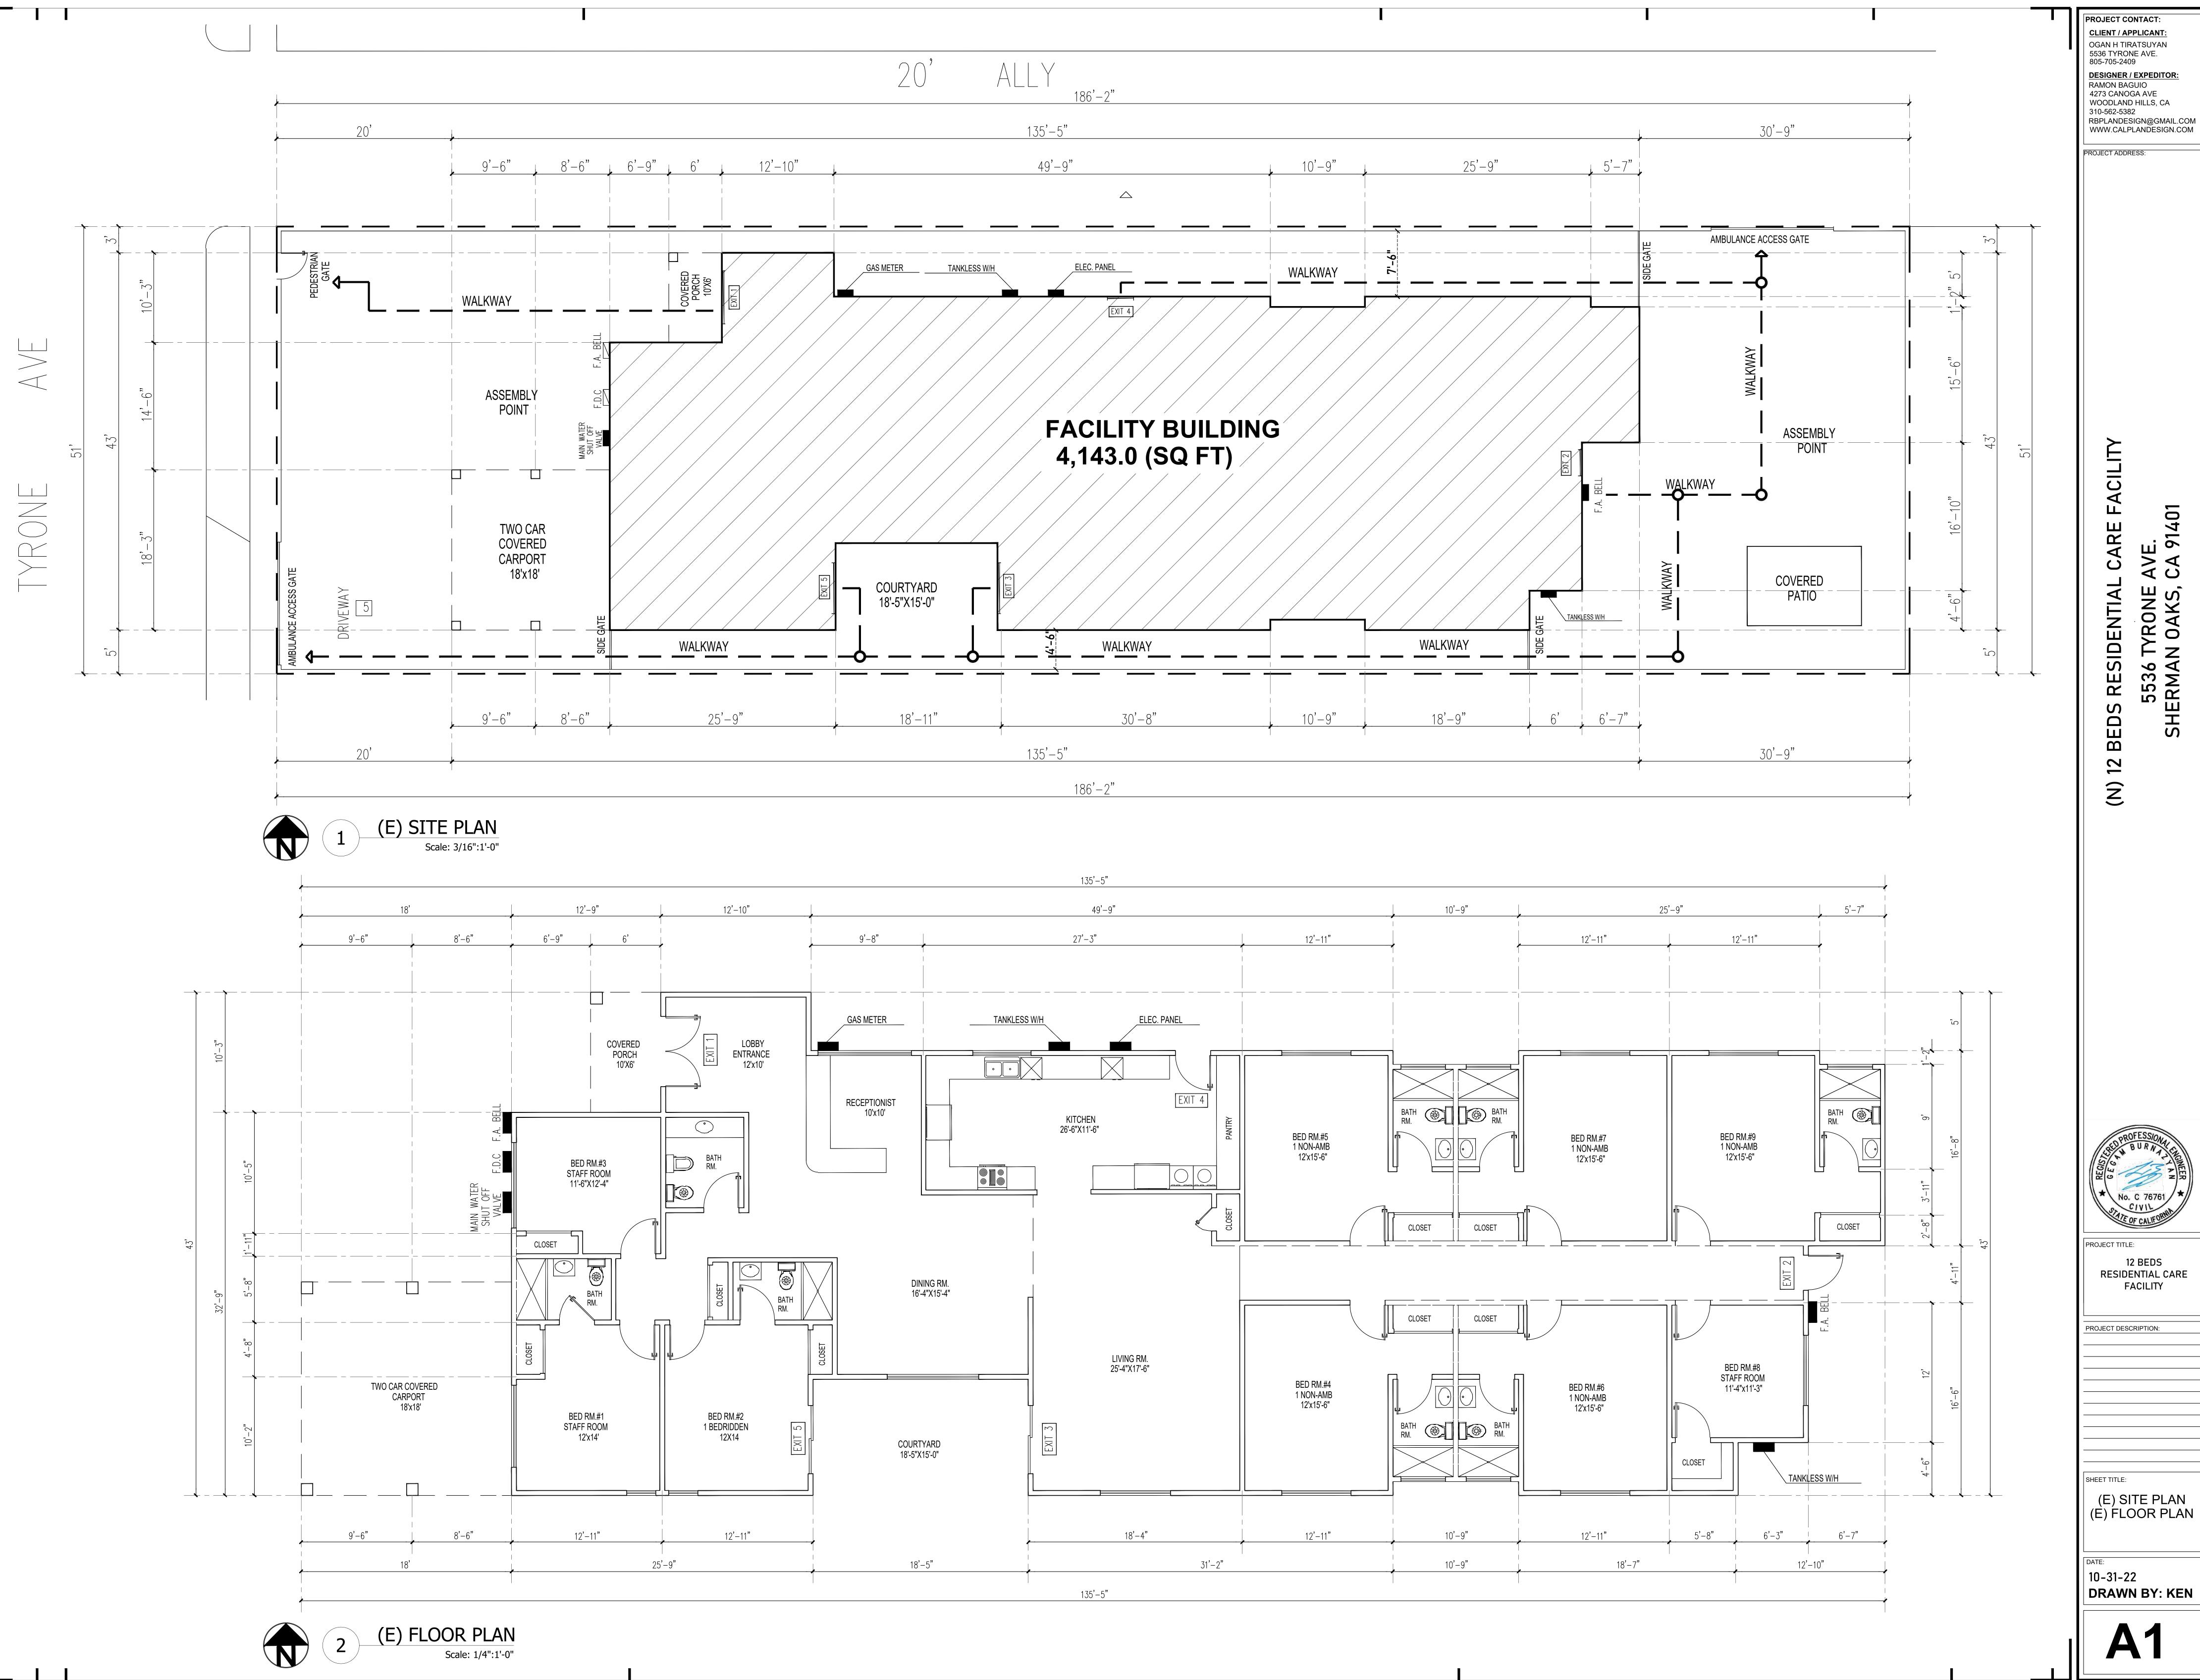

#### **DESCRIPTION:**

Current site is a six [6] bed residential care facility with a proposed additional six [6] more beds for a total of twelve [12] bed accommodation with no interior and exterior construction proposed.

One bed will be added to each of the 5 bedrooms for non-ambulatory residents and and another will be added to the 1 bedroom for the bedridden resident, making a total of six [6] additional beds.

#### **DETAILS:**

- 1. Total Lot Area: 9,495 Sq. Ft.
- 2. Building Footprint / Area: 4,143 Sq. Ft.
- 3. Building Height: 17 Ft. [from Finish Grade to Top of Ridge]
- 4. Open Space: 5,352 Sq. Ft.
- 5. Two-Car Covered Carport: 324 Sq. Ft. [included in open space square footage]
- 6. Existing No. of Beds: 6
- 7. Proposed Additional No. of Beds: 6
- 8. Total No. of Beds Once Approved: 12
- 9. No interior construction proposed to existing 9 bedrooms + 7 bathrooms and others
- 10. No exterior construction proposed to existing structure
- 11. For Conditional Use Permit [CUP]