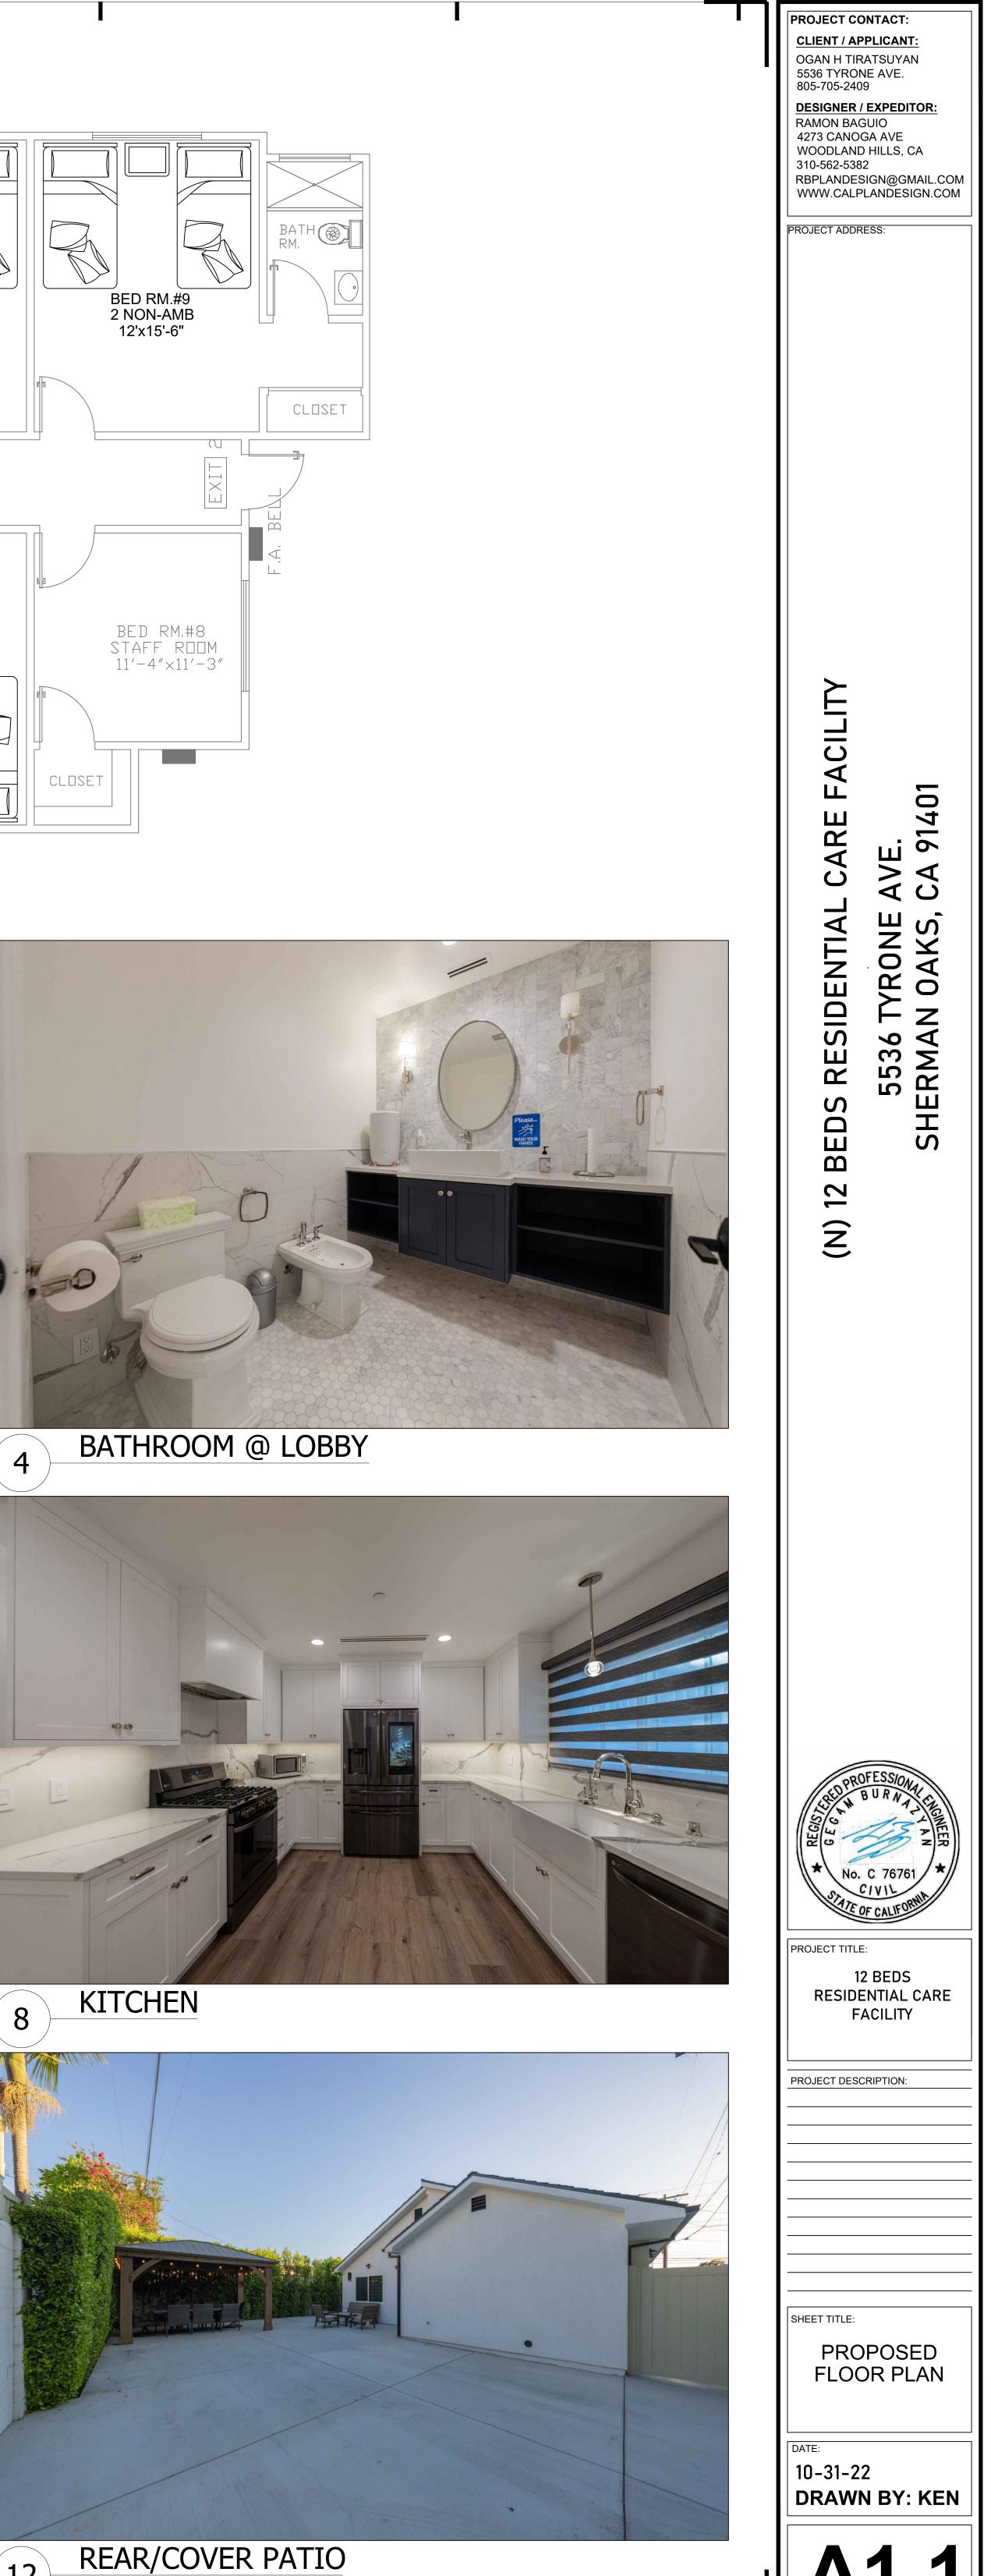

#### **DESCRIPTION:**

Current site is a six [6] bed residential care facility with a proposed additional six [6] more beds for a total of twelve [12] bed accommodation with no interior and exterior construction proposed.

One bed will be added to each of the 5 bedrooms for non-ambulatory residents and and another will be added to the 1 bedroom for the bedridden resident, making a total of six [6] additional beds.

#### **DETAILS:**

- 1. Total Lot Area: 9,495 Sq. Ft.
- 2. Building Footprint / Area: 4,143 Sq. Ft.
- 3. Building Height: 17 Ft. [from Finish Grade to Top of Ridge]
- 4. Open Space: 5,352 Sq. Ft.
- 5. Two-Car Covered Carport: 324 Sq. Ft. [included in open space square footage]
- 6. Existing No. of Beds: 6
- 7. Proposed Additional No. of Beds: 6
- 8. Total No. of Beds Once Approved: 12
- 9. No interior construction proposed to existing 9 bedrooms + 7 bathrooms and others
- 10. No exterior construction proposed to existing structure
- 11. For Conditional Use Permit [CUP]