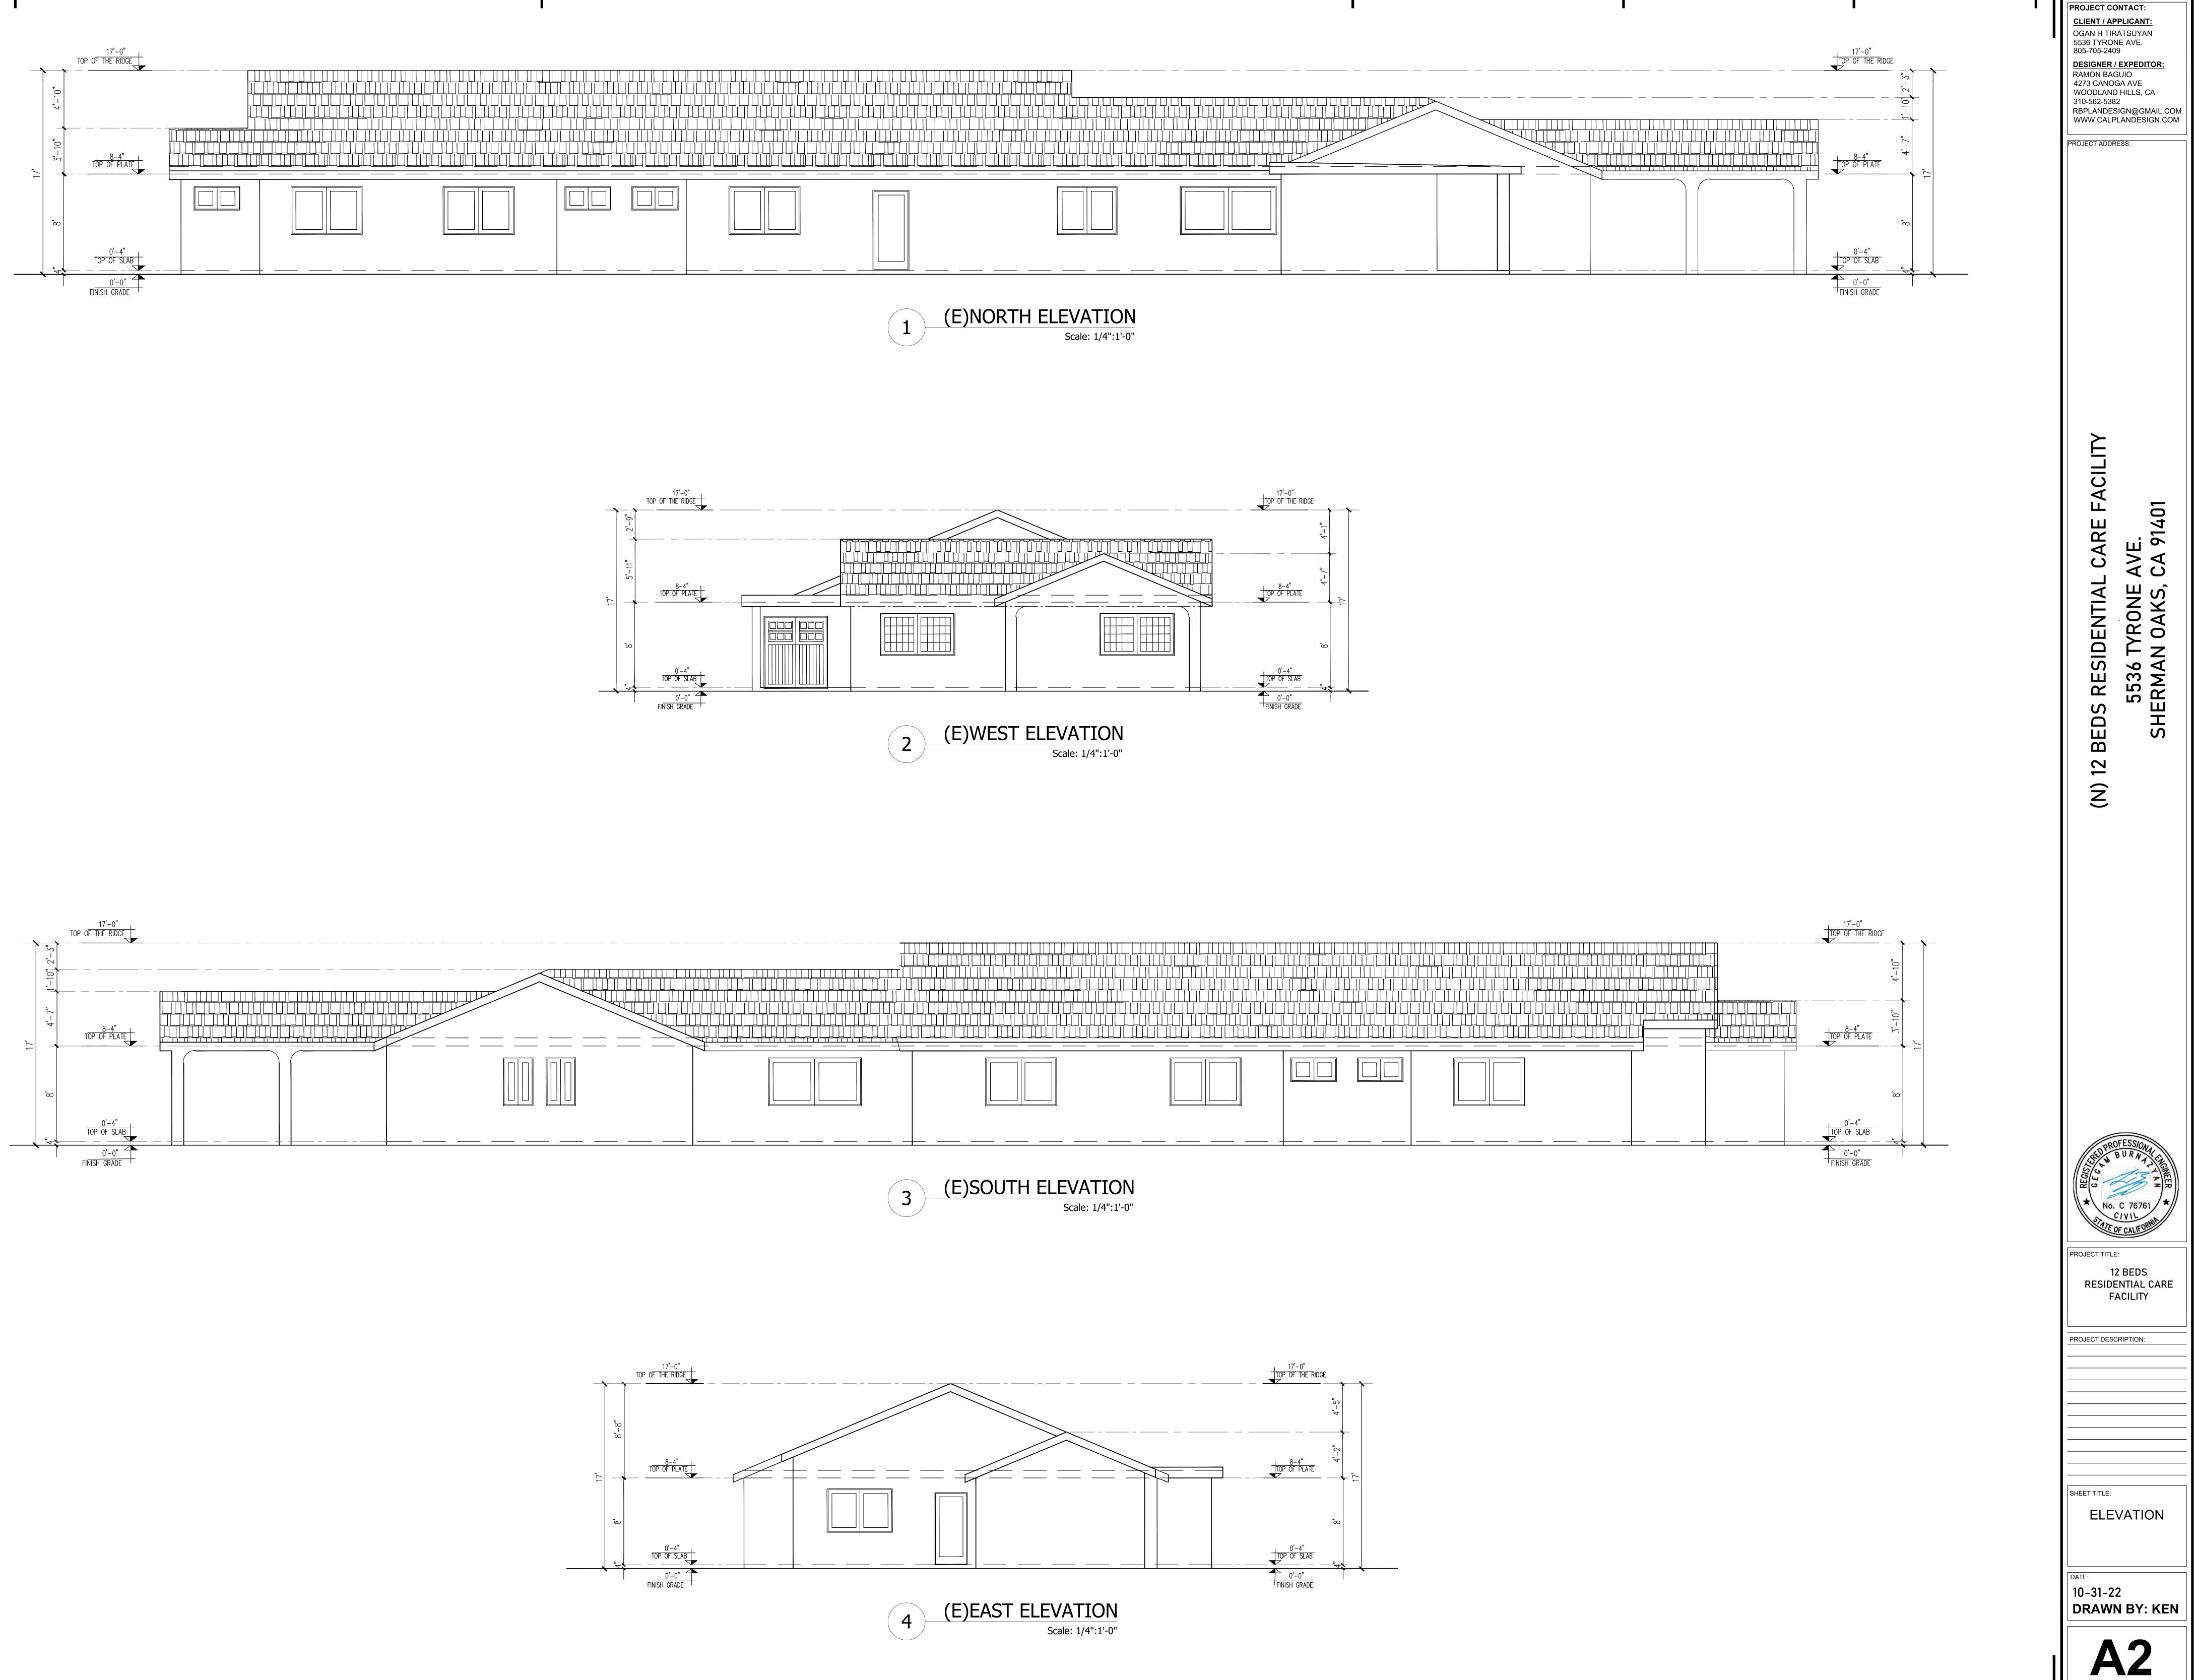

#### PROJECT ADDRESS:

5536 TYRONE AVE., SHERMAN OAKS CA 91401

#### PROJECT TITLE:

[E] 6 BED RESIDENTIAL CARE FACILITY. CUP FOR AN ADDITIONAL 6 BEDS FOR A TOTAL OF 12 BEDS

#### **DESCRIPTION:**

Current site is a six [6] bed residential care facility with a proposed additional six [6] more beds for a total of twelve [12] bed accommodation with no interior and exterior construction proposed.

#### **DETAILS:**

- 1. Total Lot Area: 9,495 Sq. Ft.
- 2. Building Footprint / Area: 4,143 Sq. Ft.
- 3. Building Height: 17 Ft. [from Finish Grade to Top of Ridge]
- 4. Open Space: 5,352 Sq. Ft.
- 5. Two-Car Covered Carport: 324 Sq. Ft. [included in open space square footage]
- 6. Existing No. of Beds: 6
- 7. Proposed Additional No. of Beds: 6
- 8. Total No. of Beds Once Approved: 12
- 9. No interior construction proposed to existing 9 bedrooms + 7 bathrooms and others
- 10. No exterior construction proposed to existing structure
- 11. For Conditional Use Permit [CUP]