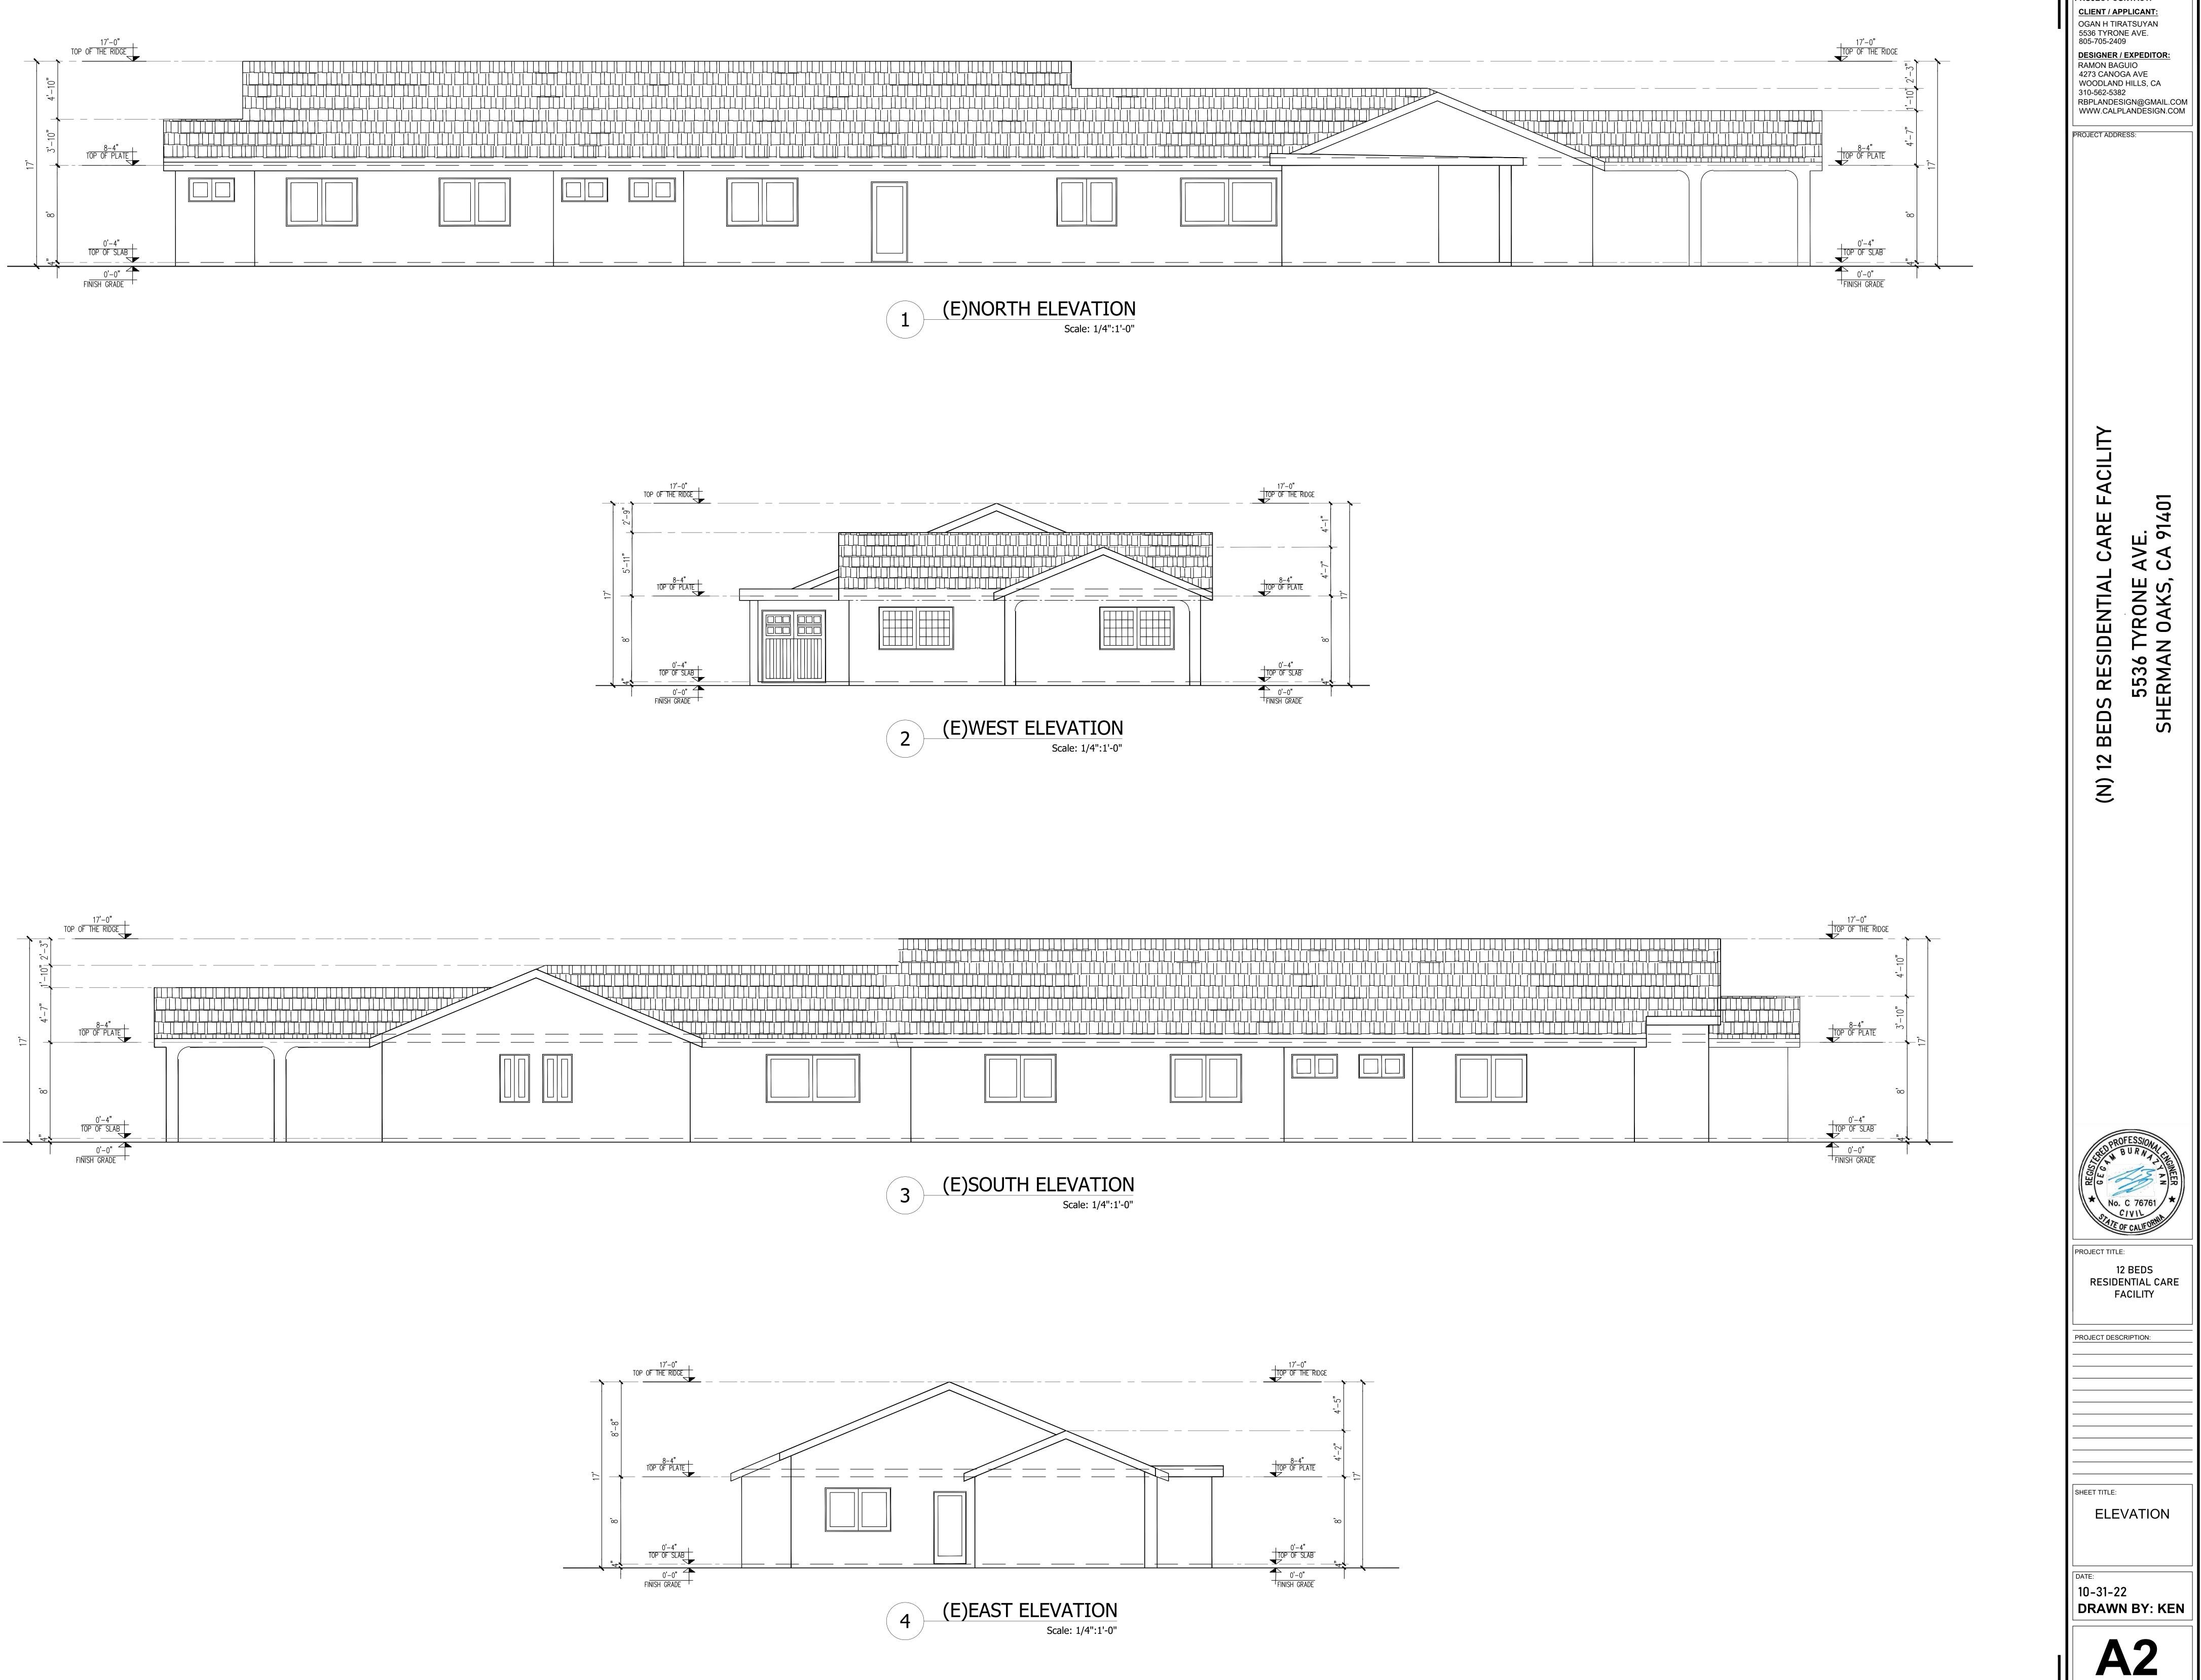

#### PROJECT ADDRESS:

5536 TYRONE AVE., SHERMAN OAKS CA 91401

#### PROJECT TITLE:

[E] 6 BED RESIDENTIAL CARE FACILITY. CUP FOR AN ADDITIONAL 6 BEDS FOR A TOTAL OF 12 BEDS

#### **DESCRIPTION:**

Current site is a six [6] bed residential care facility with a proposed additional six [6] more beds for a total of twelve [12] bed accommodation with no interior and exterior construction proposed.

#### **DETAILS:**

- 1. Total Lot Area: 9,495 Sq. Ft.
- 2. Building Footprint / Area: 4,143 Sq. Ft.
- 3. Building Height: 17 Ft. [from Finish Grade to Top of Ridge]
- 4. Open Space: 5,352 Sq. Ft.
- 5. Two-Car Covered Carport: 324 Sq. Ft. [included in open space square footage]
- 6. Existing No. of Beds: 6
- 7. Proposed Additional No. of Beds: 6
- 8. Total No. of Beds Once Approved: 12
- 9. No interior construction proposed to existing 9 bedrooms + 7 bathrooms and others
- 10. No exterior construction proposed to existing structure
- 11. For Conditional Use Permit [CUP]