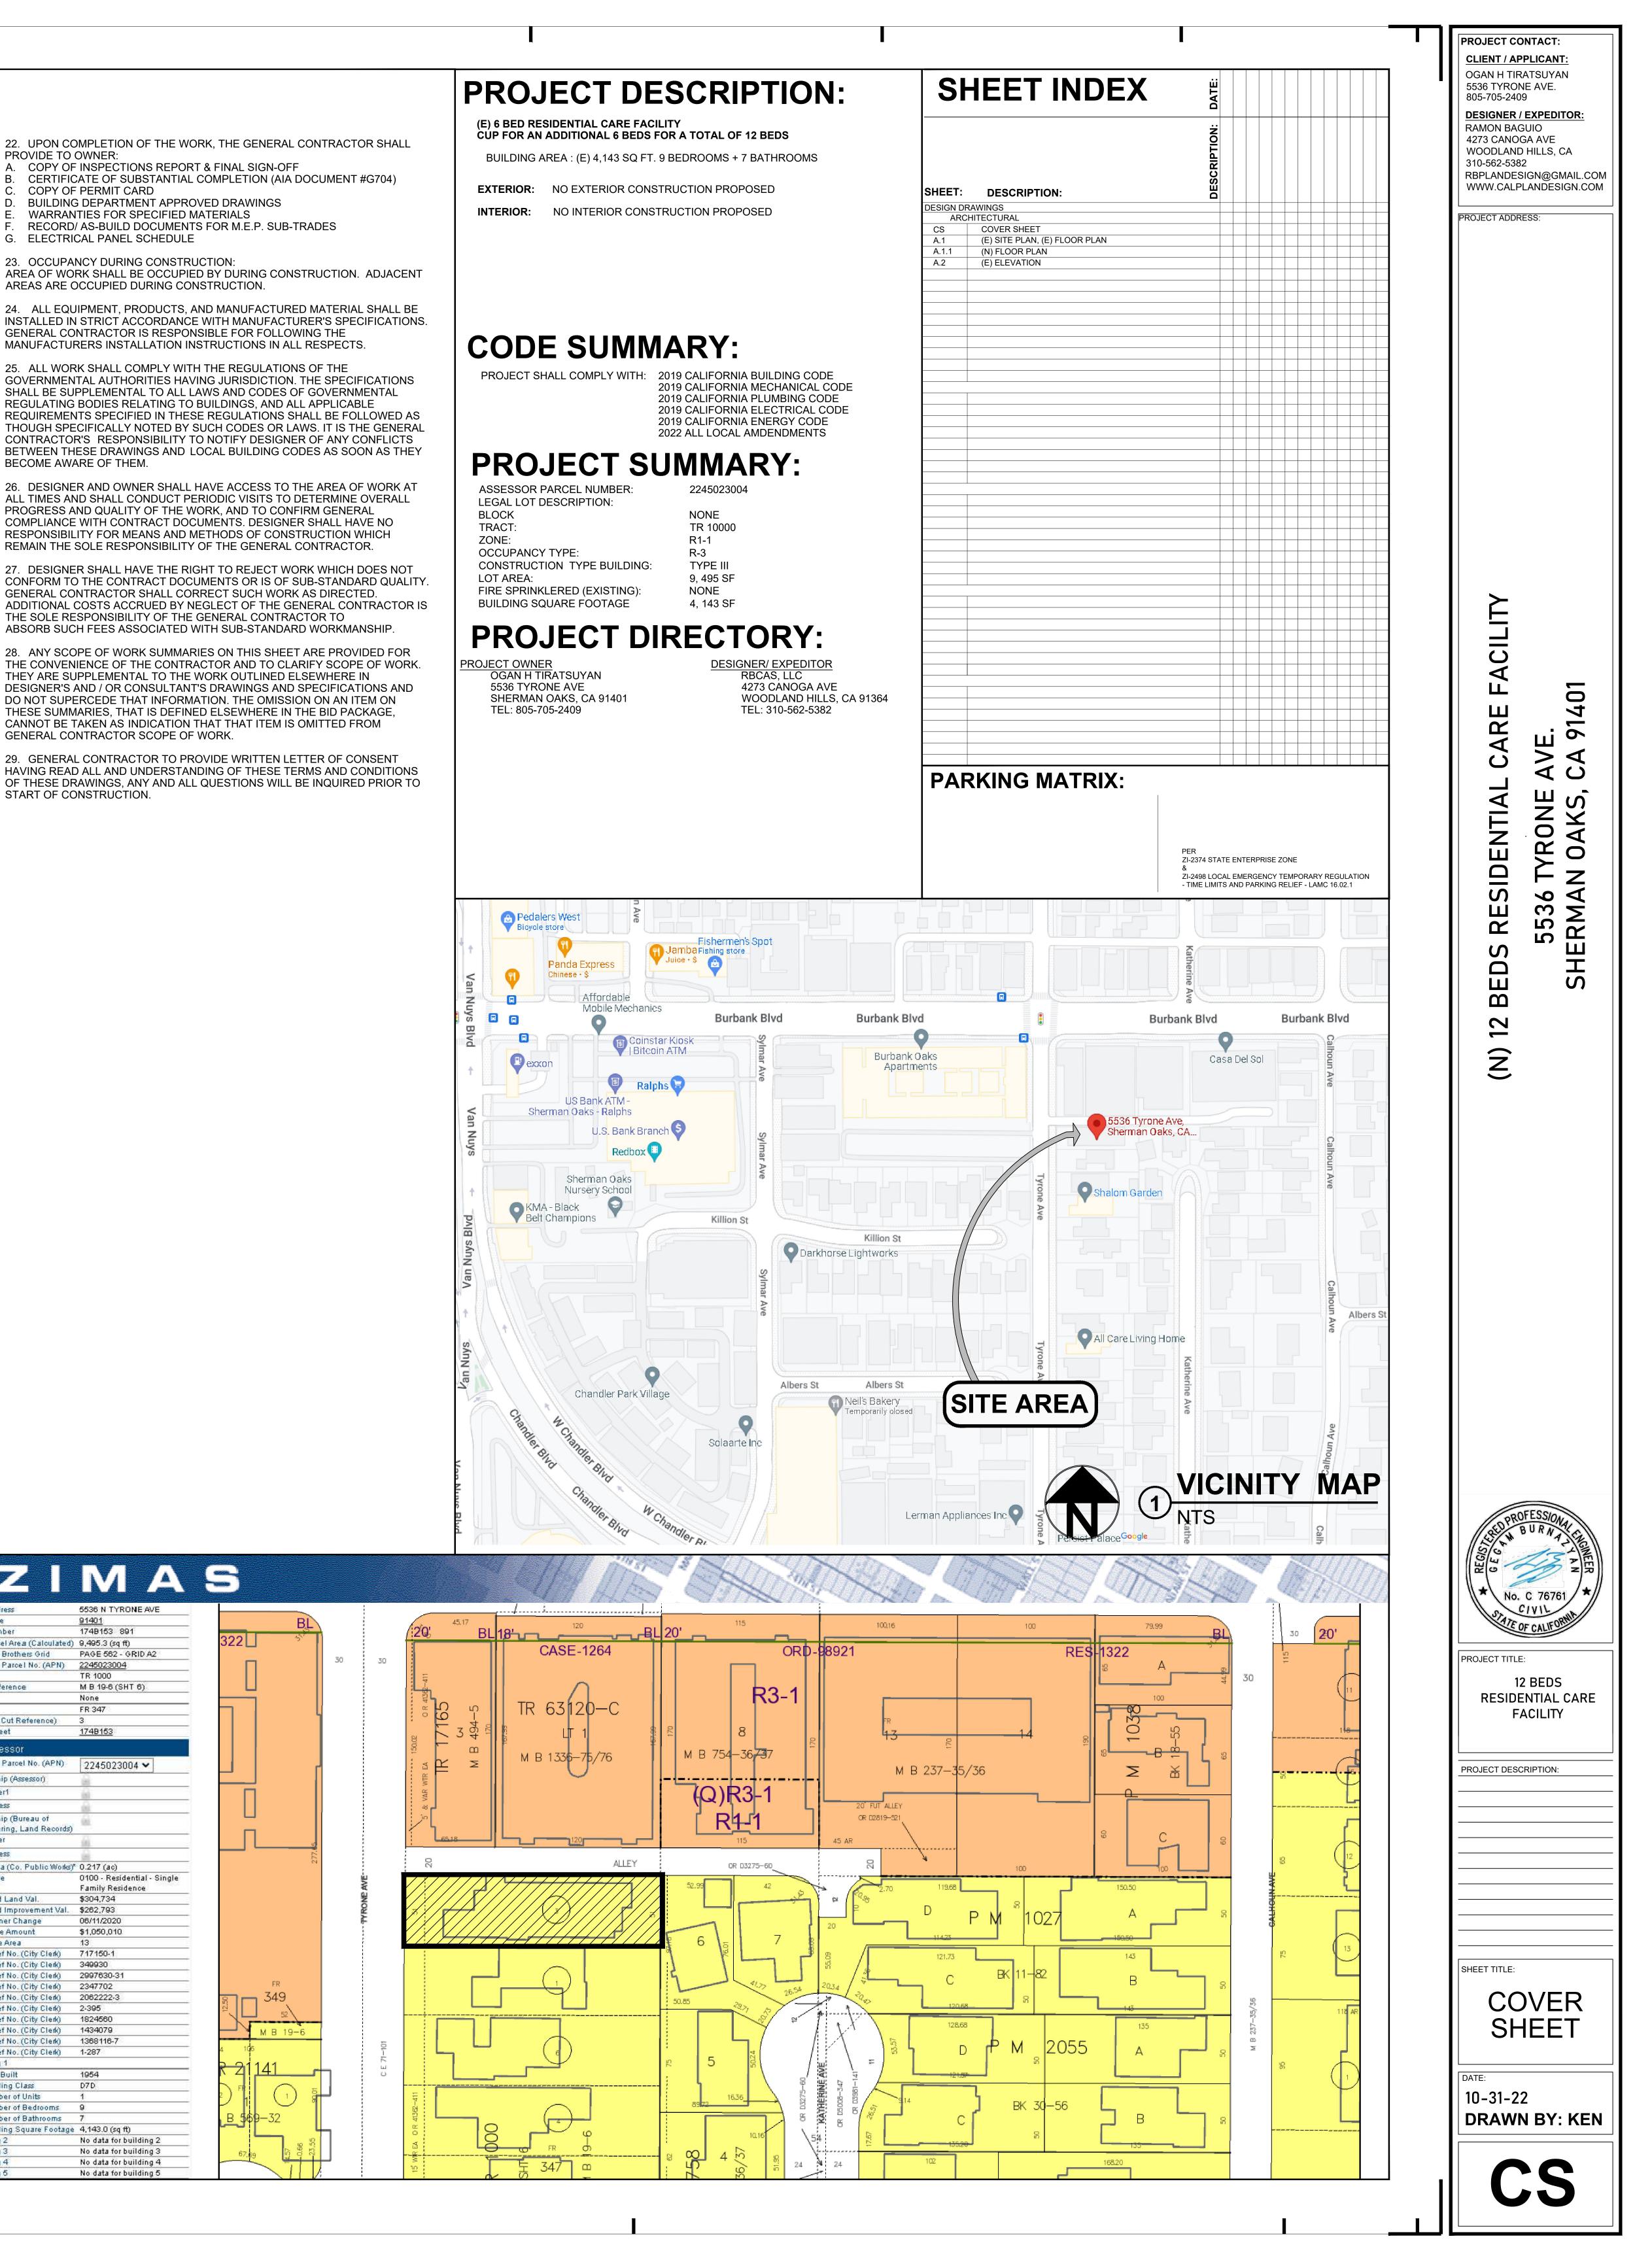

#### PROJECT ADDRESS:

5536 TYRONE AVE., SHERMAN OAKS CA 91401

#### PROJECT TITLE:

[E] 6 BED RESIDENTIAL CARE FACILITY. CUP FOR AN ADDITIONAL 6 BEDS FOR A TOTAL OF 12 BEDS

#### **DESCRIPTION:**

Current site is a six [6] bed residential care facility with a proposed additional six [6] more beds for a total of twelve [12] bed accommodation with no interior and exterior construction proposed.

#### **DETAILS:**

- 1. Total Lot Area: 9,495 Sq. Ft.
- 2. Building Footprint / Area: 4,143 Sq. Ft.
- 3. Building Height: 17 Ft. [from Finish Grade to Top of Ridge]
- 4. Open Space: 5,352 Sq. Ft.
- 5. Two-Car Covered Carport: 324 Sq. Ft. [included in open space square footage]
- 6. Existing No. of Beds: 6
- 7. Proposed Additional No. of Beds: 6
- 8. Total No. of Beds Once Approved: 12
- 9. No interior construction proposed to existing 9 bedrooms + 7 bathrooms and others
- 10. No exterior construction proposed to existing structure
- 11. For Conditional Use Permit [CUP]