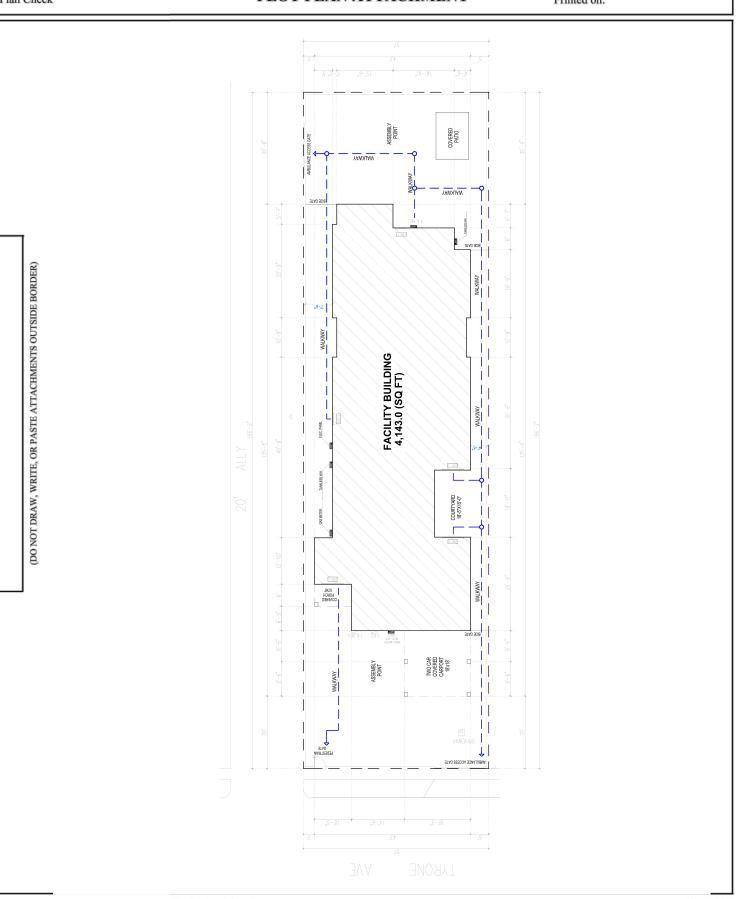

#### **DESCRIPTION:**

Current site is a six [6] bed residential care facility with a proposed additional six [6] more beds for a total of twelve [12] bed accommodation with no interior and exterior construction proposed.

#### **DETAILS:**

- 1. Total Lot Area: 9,495 Sq. Ft.
- 2. Building Footprint / Area: 4,143 Sq. Ft.
- 3. Building Height: 17 Ft. [from Finish Grade to Top of Ridge]
- 4. Open Space: 5,352 Sq. Ft.
- 5. Two-Car Covered Carport: 324 Sq. Ft. [included in open space square footage]
- 6. Existing No. of Beds: 6
- 7. Proposed Additional No. of Beds: 6
- 8. Total No. of Beds Once Approved: 12
- 9. No interior construction proposed to existing 9 bedrooms + 7 bathrooms and others
- 10. No exterior construction proposed to existing structure
- 11. For Conditional Use Permit [CUP]