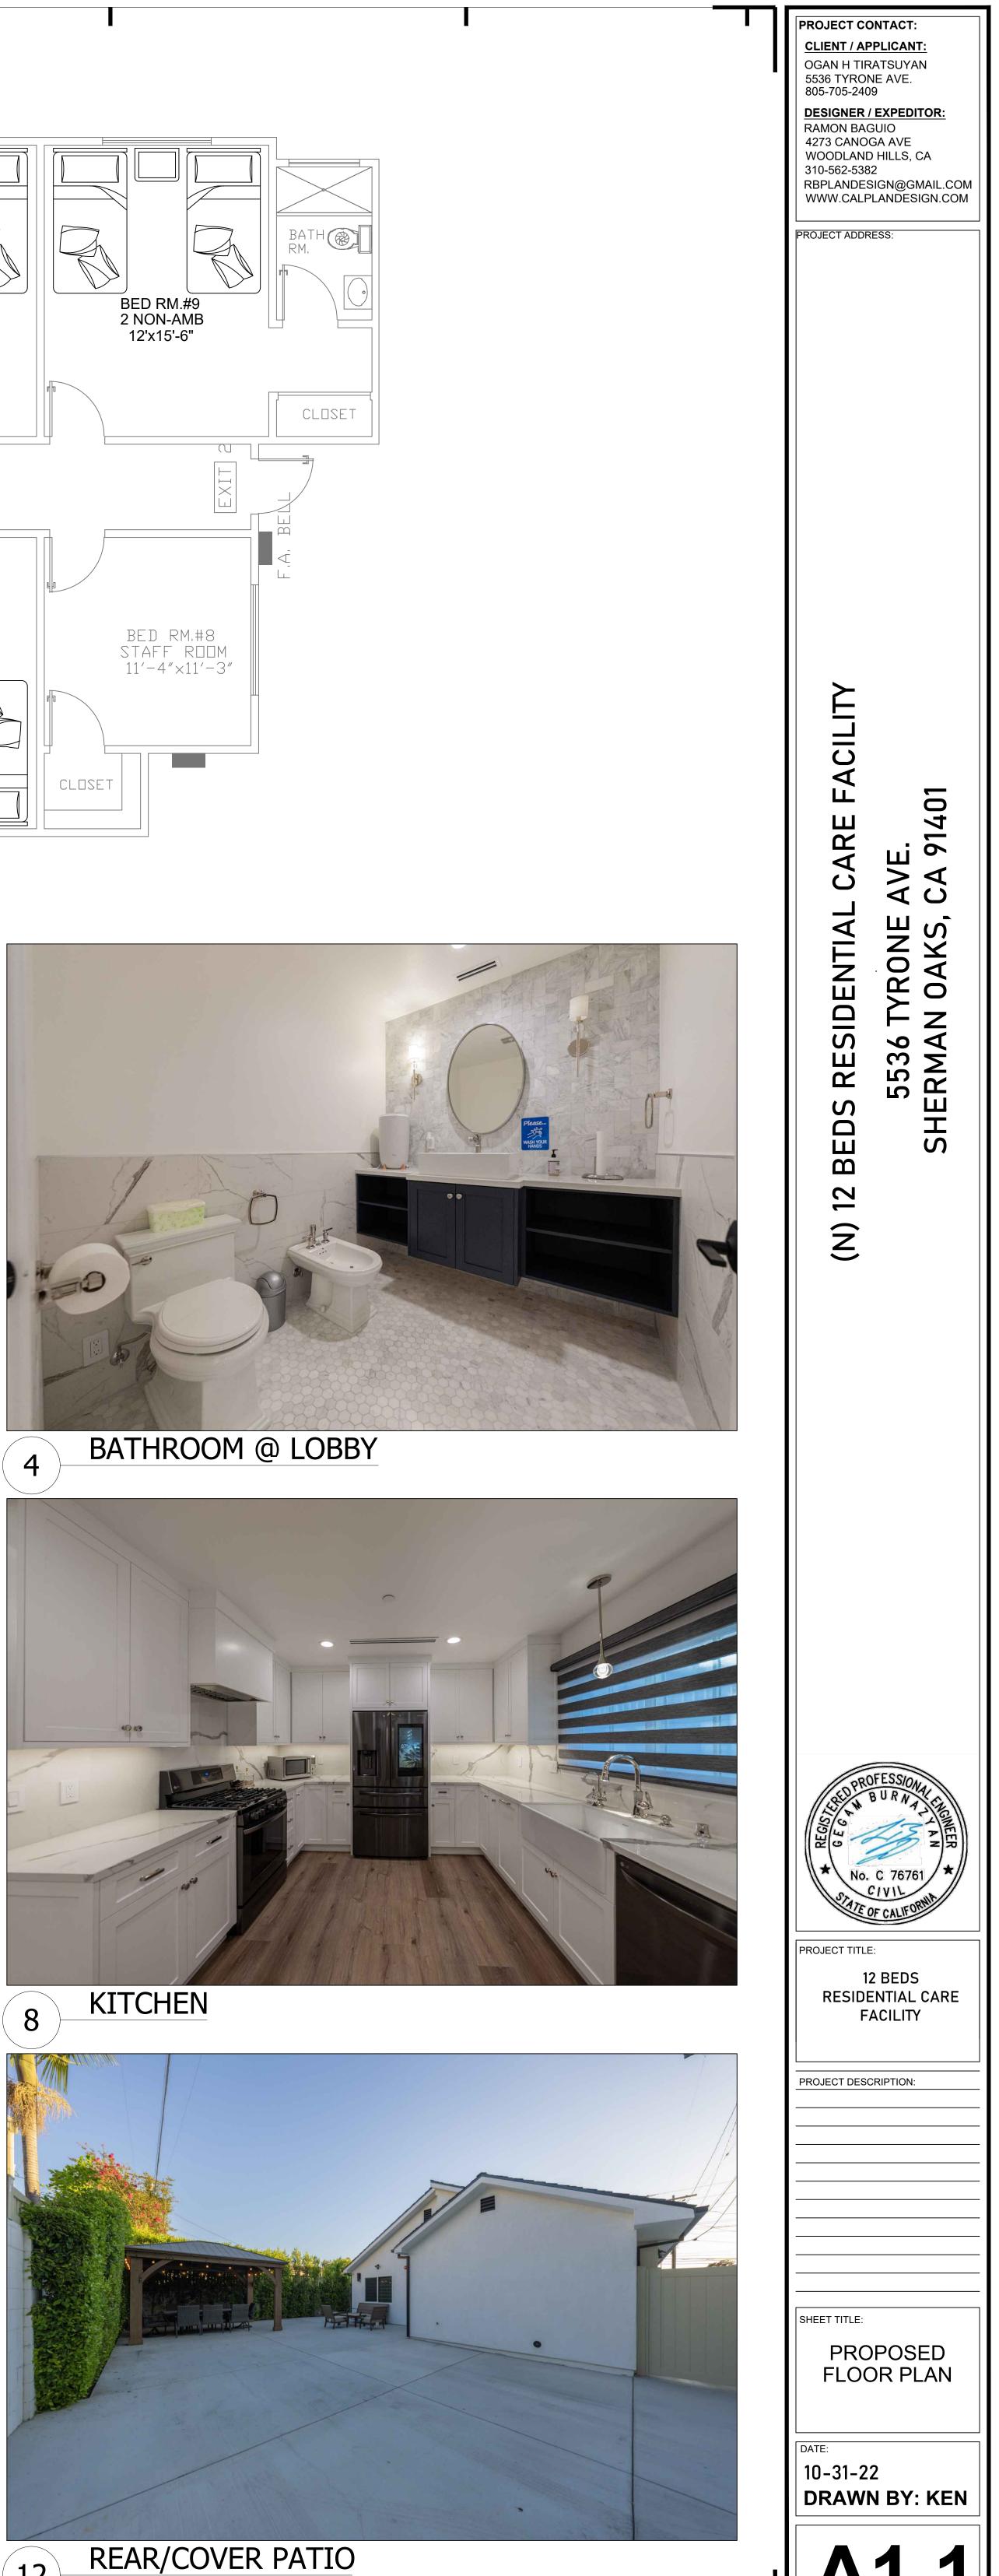

#### **DESCRIPTION:**

Current site is a six [6] bed residential care facility with a proposed additional six [6] more beds for a total of twelve [12] bed accommodation with no interior and exterior construction proposed.

One bed will be added to each of the 5 bedrooms for non-ambulatory residents and and another will be added to the 1 bedroom for the bedridden resident, making a total of six [6] additional beds.

#### **DETAILS:**

- 1. Total Lot Area: 9,495 Sq. Ft.
- 2. Building Footprint / Area: 4,143 Sq. Ft.
- 3. Building Height: 17 Ft. [from Finish Grade to Top of Ridge]
- 4. Open Space: 5,352 Sq. Ft.
- 5. Two-Car Covered Carport: 324 Sq. Ft. [included in open space square footage]
- 6. Existing No. of Beds: 6
- 7. Proposed Additional No. of Beds: 6
- 8. Total No. of Beds Once Approved: 12
- 9. No interior construction proposed to existing 9 bedrooms + 7 bathrooms and others
- 10. No exterior construction proposed to existing structure
- 11. For Conditional Use Permit [CUP]