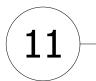

#### **DESCRIPTION:**

Current site is a six [6] bed residential care facility with a proposed additional six [6] more beds for a total of twelve [12] bed accommodation with no interior and exterior construction proposed.

One bed will be added to each of the 5 bedrooms for non-ambulatory residents and and another will be added to the 1 bedroom for the bedridden resident, making a total of six [6] additional beds.

#### **DETAILS:**

- 1. Total Lot Area: 9,495 Sq. Ft.
- 2. Building Footprint / Area: 4,143 Sq. Ft.
- 3. Building Height: 17 Ft. [from Finish Grade to Top of Ridge]
- 4. Open Space: 5,352 Sq. Ft.
- 5. Two-Car Covered Carport: 324 Sq. Ft. [included in open space square footage]
- 6. Existing No. of Beds: 6
- 7. Proposed Additional No. of Beds: 6
- 8. Total No. of Beds Once Approved: 12
- 9. No interior construction proposed to existing 9 bedrooms + 7 bathrooms and others
- 10. No exterior construction proposed to existing structure
- 11. For Conditional Use Permit [CUP]