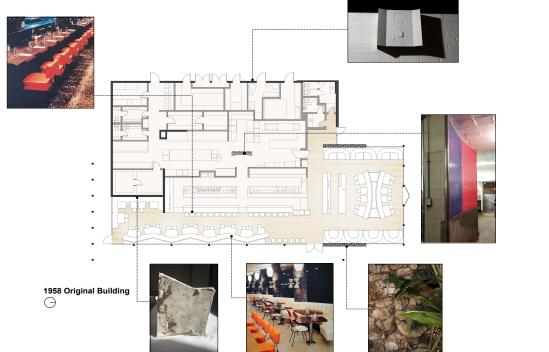

### **DESIGNATED HISTORIC MONUMENT**

Designed in 1958 by Master architects Louis Armet, Eldon Davis and Helen Fong of Armet and Davis

Googie coffee shop characteristics:

- Catenary shaped roof line
- Storefront glazing that follows the curved roof
- Random rubble stone veneer
- Roof Screen comes down into the interior and forms a curved soffit
- Light Sconce features
- Zigzag seating along storefront
- Cantilevered counter seating

#### **INTERIOR HISTORICAL ELEMENTS AND RESTORATION**

Page 05 Van Nuys & Hesby\_Presentation\_CHC\_22.63.02

architects architects 1923 E. 1765 Stwar 30 floor: Anaz 2010 Serie Marcha 2010 Serie Marcha 2010