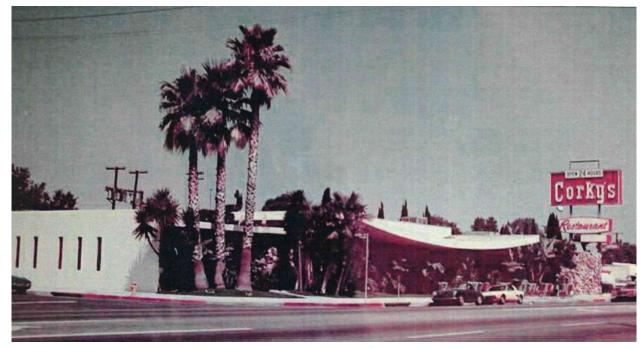

### **DESIGNATED HISTORIC MONUMENT**

Designed in 1958 by Master architects Louis Armet, Eldon Davis and Helen Fong of Armet and Davis

Googie coffee shop characteristics:

- Catenary shaped roof line
- Storefront glazing that follows the curved roof
- Random rubble stone veneer
- Roof Screen comes down into the interior and forms a curved soffit
- Light Sconce features
- Zigzag seating along storefront
- Cantilevered counter seating

Glass walls connect its diners to the movement of the street along Van Nuys Blvd.