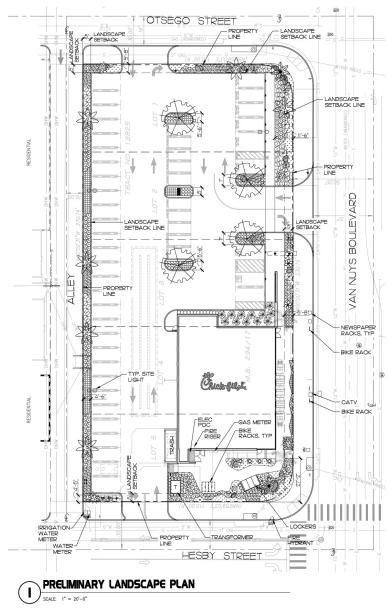

#### **SITE PLAN**

#### LANDSCAPE PLAN

| LANDSCAPE CALCULA                       | TIONS                |
|-----------------------------------------|----------------------|
| SHRUB & GROUNDCOVER AREA:<br>TURF AREA: | 5,200 S.F.<br>O S.F. |
| TOTAL LANDSCAPE AREA                    | 5,200 S.F.           |

|            | IG LEGEND                                                                                                            |           |                   |             |         |               |             |            |                 |
|------------|----------------------------------------------------------------------------------------------------------------------|-----------|-------------------|-------------|---------|---------------|-------------|------------|-----------------|
| SYMBOL E   | BOTANICAL NAME<br>TREES                                                                                              | <u>co</u> | MMON NAME         | <u>SIZE</u> | QT      | <u>Y. REM</u> | <u>ARKS</u> |            | OLS IV<br>ION 4 |
| ×          | BRAHEA ARMATA                                                                                                        | ME        | XICAN BLUE PALM   | 12' B.T.    | 2       |               |             | L          |                 |
| nt y       | PARKINSONIA<br>'DESERT MUSEUM'                                                                                       | PA        | LO VERDE          | 36' BC      | X 4     |               |             | L          |                 |
| ₩.         | WASHINGTONIA HYBRID                                                                                                  | FAI       | N PALM            | 10' B.T     | . 6     |               |             | L          |                 |
| <b>8</b> 8 | YUCCA ALOIFOLIA                                                                                                      | SP        | ANISH BAYONET     | 24" BC      | DX 2    |               |             | L          |                 |
|            | EXISTING STRELITZIA NICOLAII, GIANT BIRD OF PARADISE, TO BE REMOVED (3)<br>REFER TO TREE INVENTORY REPORT, SHEET LIJ |           |                   |             |         |               |             |            |                 |
|            | SHRUBS                                                                                                               |           |                   |             |         |               |             |            |                 |
| *          | AGAVE AMERICANA<br>'MEDIOPICTA ALBA'                                                                                 |           | CENTURY PLANT     |             | 15 GAL. | 3             | AS SHO      | NWC        | L               |
| 0          | AGAVE 'BLUE FLAME'                                                                                                   |           | NCN               |             | 5 GAL.  | 33            | AS SHO      | NWC        | L               |
| $\oslash$  | ALOE VERA                                                                                                            |           | MEDICINAL ALOE    |             | 5 GAL.  | 16            | 3'-0" 0     | .C.        | L               |
| Ø          | ARISTIDA PURPUREA                                                                                                    |           | PURPLE THREE-AWN  |             | 5 GAL.  | 158           | 2-0* 0      | .C.        | L               |
| Θ          | CALAMAGROSTIS X<br>ACUTIFLORA<br>'KARL FOERSTER'                                                                     |           | FEATHER REED GRAS | 5S          | 5 GAL.  | 33            | 2'-0" 0     | .C.        | м               |
| 樂          | CHAMAEROPS HUMILIS                                                                                                   |           | MEDITERRANEAN FAI | N PALM      | 15 GAL. | 6             | AS SHO      | OWN        | L               |
| Ð          | DASYLIRION WHEELERI                                                                                                  |           | DESERT SPOON      |             | 15 GAL. | 4             | AS SHO      | OWN        | L               |
| 0          | FEROCACTUS CYLINDRACEUS                                                                                              | 5         | COMPASS BARREL C  | ACTUS       | 5 GAL.  | 4             | AS SHO      | NWC        | L               |
| Ø          | LOMANDRA LONGIFOLIA<br>BREEZE                                                                                        |           | DWARF MAT RUSH    |             | 5 GAL.  | 156           | 2'-6° O.    | C.         | м               |
| 0          | MUHLENBERGIA CAPILLARIS                                                                                              |           | PINK MUHLY        |             | 5 GAL.  | 32            | 3'-0" C     | .C.        | L               |
| $\oplus$   | PENNISETUM ALOPECUROIDE<br>'HAMELN'                                                                                  | s         | FOUNTAIN GRASS    |             | 5 GAL.  | 30            | 3'-O* C     | 0.C.       | L               |
| $\oslash$  | PENNISETUM ORIENTALE<br>'KARLEY ROSE'                                                                                |           | FOUNTAIN GRASS    |             | 5 GAL.  | 25            | 3'-O" C     | .C.        | L               |
| *          | RHAPIS EXCELSA                                                                                                       |           | BROADLEAF LADY P  | ALM         | 15 GAL. | 12            | AS SH       | NWC        | М               |
| 0          | SANSEVIERIA ZEYLANICA                                                                                                |           | ZEYLANICA SNAKE F | LANT        | 5 GAL.  | 13            | 2'-0' 0     | .C.        | L               |
| $\otimes$  | YUCCA ROSTRATA                                                                                                       |           | NCN               |             | 15 GAL. | 5             | AS SH       | NWC        | L               |
|            | GROUNDCOVERS                                                                                                         |           |                   |             |         |               |             |            |                 |
|            | FESTUCA MUELLERI                                                                                                     |           | MUELLER'S FESTUCA |             | I GAL.  | 892 S.F.      | 12" 0.0     | <b>D</b> . | L               |
|            | DESCHAMPSIA CESPITOSA<br>'NORTHERN LIGHTS'                                                                           |           | TUFTED HAIR GRASS |             | 5 GAL.  | 430 S.F.      | 12" 0.0     | <b>D</b> . | м               |
|            | JUNCUS PATENS                                                                                                        |           | CALIFORNIA GRAY R | USH         | 5 GAL.  | 453 S.F.      | 18" 0.0     | D.         | L               |
|            | LANDSCAPE BOULDERS<br>2' X 4' X 3' BOULDER/COLOR' TBD<br>3' X 3' X 3' BOULDER/COLOR' TBD                             |           |                   |             |         |               |             |            |                 |
|            | AVAILABLE FROM<br>SOUTHWEST BOULDER & STONE<br>TEL: 977-792-7625                                                     |           |                   |             |         |               |             |            |                 |
|            | NOTE: BOULDER PLACEMENT TO BE REVIEWED BY LANDSCAPE ARCHITECT                                                        |           |                   |             |         |               |             |            |                 |
|            |                                                                                                                      |           |                   |             |         |               |             |            |                 |
|            |                                                                                                                      |           |                   |             |         |               |             |            |                 |

NOTE:

THERE ARE NO EXISTING TREES ON THIS SITE WHICH ARE IDENTIFIED AS 'PROTECTED TREES' BY THE CITY (LAMC 17.02)

M