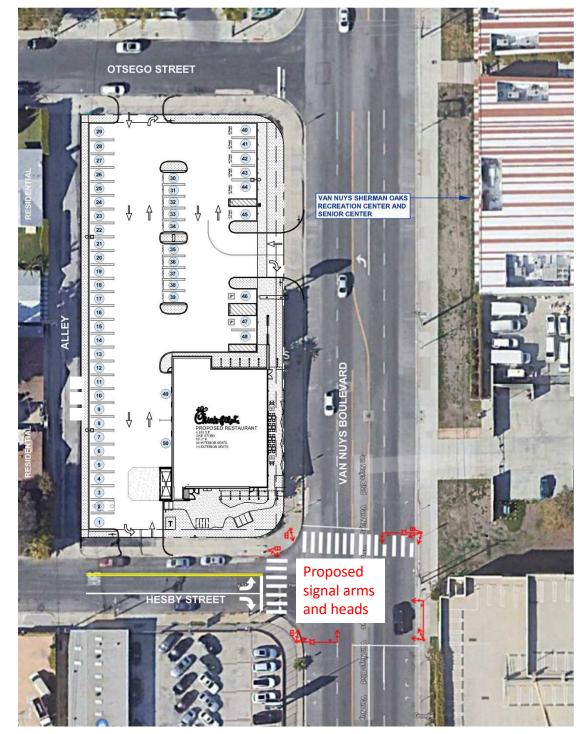

LADOT's Transportation Assessment Guidelines (TAG), the proposed project would not result in a significant transportation impact on VMT as described below."

#### **CITY OF LOS ANGELES CEQA THRESHOLDS**

The City's TAG identifies three thresholds to assess the project's transportation impacts, as follows:

- THRESHOLD T-1: CONFLICT WITH PLANS, PROGRAMS, ORDINANCES, OR POLICIES;
- THRESHOLD T-2: CAUSING SUBSTANTIAL VEHICLE MILES TRAVELED; and,
- THRESHOLD T-3: SUBSTANTIALLY INCREASING HAZARDS DUE TO A GEOMETRIC DESIGN FEATURE OR INCOMPATIBLE USE.

#### **PROJECT CEQA IMPACTS**

The Project **has no significant impacts** with respect to Threshold T-1, T-2, and T-3 as analyzed in the Transportation Impact Assessment report and approved by LADOT.

### APPLICANT PROPOSED SIGNAL AND CROSSWALK





# **THANK YOU**