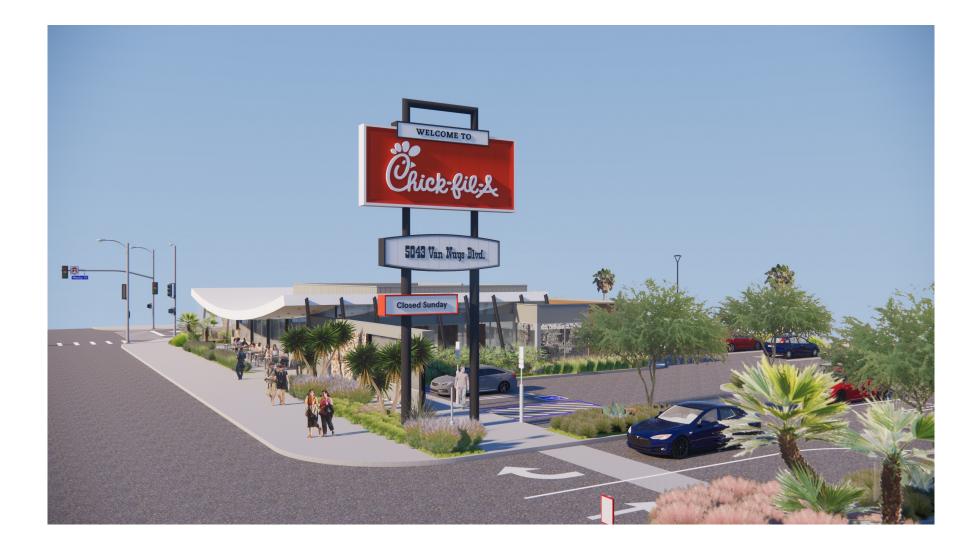

ADOT's Transportation Assessment Guidelines (TAG), the proposed project would not result in a significant transportation impact on VMT as described below."

#### **CITY OF LOS ANGELES CEQA THRESHOLDS**

The City's TAG identifies three thresholds to assess the project's transportation impacts, as follows:

- THRESHOLD T-1: CONFLICT WITH PLANS, PROGRAMS, ORDINANCES, OR POLICIES;
- THRESHOLD T-2: CAUSING SUBSTANTIAL VEHICLE MILES TRAVELED; and,
- THRESHOLD T-3: SUBSTANTIALLY INCREASING HAZARDS DUE TO A GEOMETRIC DESIGN FEATURE OR INCOMPATIBLE USE.

#### **PROJECT CEQA IMPACTS**

The Project **has no significant impacts** with respect to Threshold T-1, T-2, and T-3 as analyzed in the Transportation Impact Assessment report and approved by LADOT.

### APPLICANT PROPOSED SIGNAL AND CROSSWALK





# **THANK YOU**