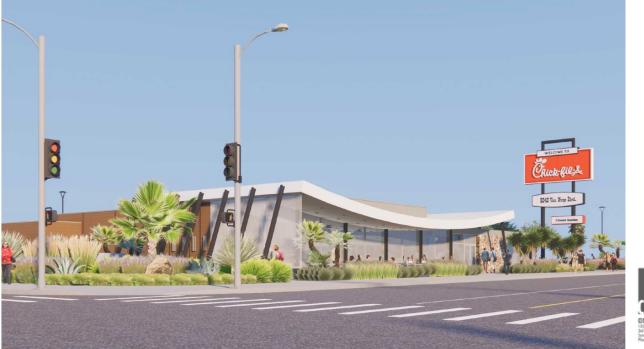

Chick-fil-A Historic Monument 5043 Van Nuys Blvd Sherman Oaks, CA 91403

## **HISTORIC RESTORATION**







### **DESIGNATED HISTORIC MONUMENT**



Designed in 1958 by Master architects Louis Armet, Eldon Davis and Helen Fong of Armet and Davis

Googie coffee shop characteristics:

- Catenary shaped roof line
- Storefront glazing that follows the curved roof
- Random rubble stone veneer
- Roof Screen comes down into the interior and forms a curved soffit
- Light Sconce features
- Zigzag seating along storefront
- Cantilevered counter seating

Glass walls connect its diners to the movement of the street along Van Nuys Blvd.

# **EXTERIOR** RESTORATION



#### **INTERIOR HISTORICAL ELEMENTS AND RESTORATION**



Page 05 Van Nuys & Hesby\_Presentation\_CHC\_22.63.02



architects architects 1923 E. 1765 Stwar 30 floor: Anaz 2010 Serie Marcha 2010 Serie Marcha 2010

# EXTERIOR DINING/LANSCAPING A