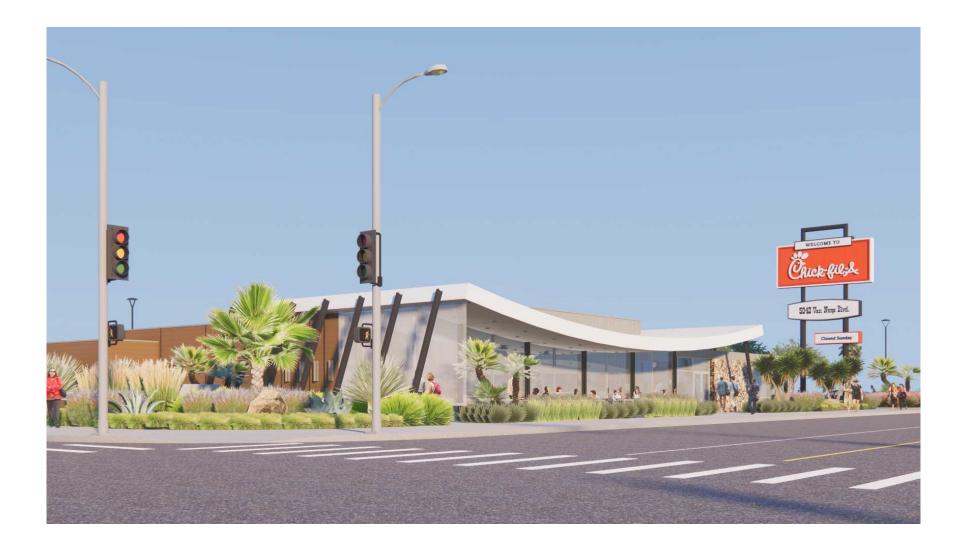

Chick-fil-A Historic Monument 5043 Van Nuys Blvd Sherman Oaks, CA 91403

## **HISTORIC RESTORATION**







### **DESIGNATED HISTORIC MONUMENT**



Designed in 1958 by Master architects Louis Armet, Eldon Davis and Helen Fong of Armet and Davis

Googie coffee shop characteristics:

- Catenary shaped roof line
- Storefront glazing that follows the curved roof
- Random rubble stone veneer
- Roof Screen comes down into the interior and forms a curved soffit
- Light Sconce features
- Zigzag seating along storefront
- Cantilevered counter seating

Glass walls connect its diners to the movement of the street along Van Nuys Blvd.

# **EXTERIOR** RESTORATION



#### **INTERIOR HISTORICAL ELEMENTS AND RESTORATION**



Page 05 Van Nuys & Hesby\_Presentation\_CHC\_22.63.02



architects architects