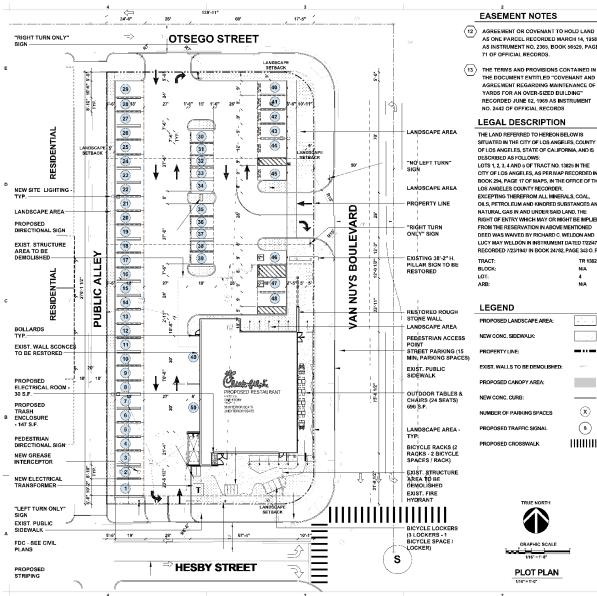

#### **SITE PLAN**

#### EASEMENT NOTES

12 AGREEMENT OR COVENANT TO HOLD LAND AS ONE PARCEL RECORDED MARCH 14, 1958 AS INSTRUMENT NO. 2365, BOOK 56529, PAGE 71 OF OFFICIAL RECORDS

THE DOCUMENT ENTITLED "COVENANT AND AGREEMENT REGARDING MAINTENANCE OF YARDS FOR AN OVER-SIZED BUILDING" RECORDED JUNE 02, 1969 AS INSTRUMENT NO. 2442 OF OFFICIAL RECORDS

#### LEGAL DESCRIPTION

THE LAND REFERRED TO HEREON BELOW IS SITUATED IN THE CITY OF LOS ANGELES, COUNTY OF LOS ANGELES, STATE OF CALIFORNIA, AND IS DESCRIBED AS FOLLOWS LOTS 1. 2. 3. 4 AND 5 OF TRACT NO. 13825 IN THE CITY OF LOS ANGELES, AS PER MAP RECORDED IN BOOK 294, PAGE 17 OF MAPS, IN THE OFFICE OF THE LOS ANGELES COUNTY RECORDER. EXCEPTING THEREFROM ALL MINERALS, COAL OILS, PETROLEUM AND KINDRED SUBSTANCES AND NATURAL GAS IN AND LINDER SAID LAND. THE RIGHT OF ENTRY WHICH MAY OR MIGHT BE IMPLIED FROM THE RESERVATION IN ABOVE MENTIONED DEED WAS WAIVED BY RICHARD C. WELDON AND LUCY MAY WELDON IN INSTRUMENT DATED 7/22/47 RECORDED 7/23/1947 IN BOOK 24782, PAGE 343 O. R. TR 13825 N/A 4