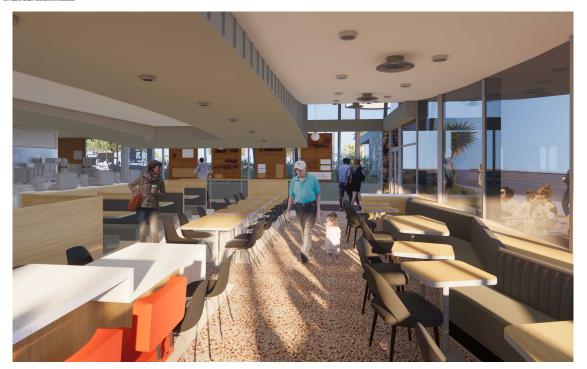

#### **INTERIOR HISTORICAL ELEMENTS AND RESTORATION**

Page 05 Van Nuys & Hesby\_Presentation\_CHC\_22.63.02

architects architects 1923 E. 1765 Stwar 30 floor: Anaz 2010 Serie Marcha 2010 Serie Marcha 2010

Glass walls connect its diners to the movement of the street along Van Nuys Blvd.