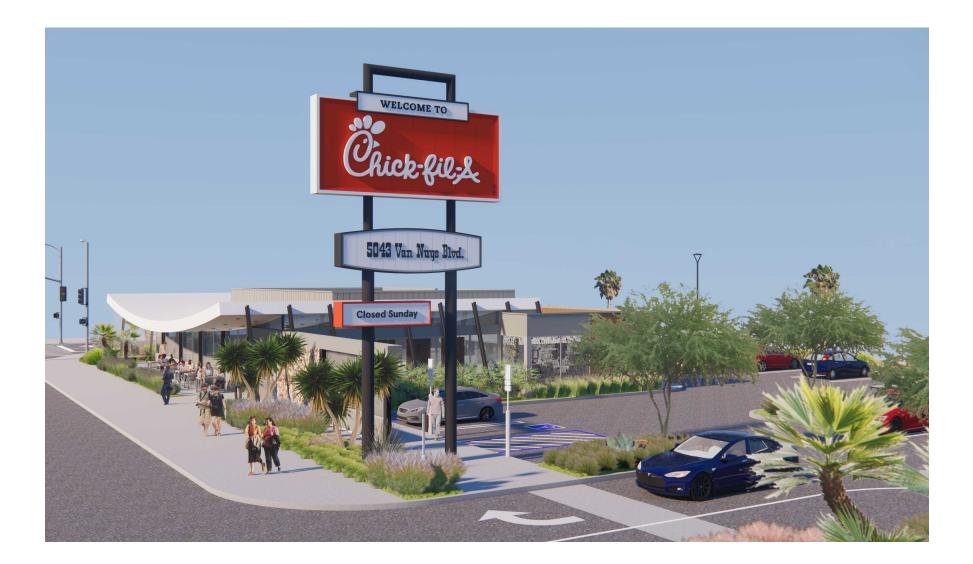

Chick-fil-A Historic Monument 5043 Van Nuys Blvd Sherman Oaks, CA 91403

# **EXTERIOR** RESTORATION

# EXTERIOR DINING/LANSCAPING ALONG VAN NUYS