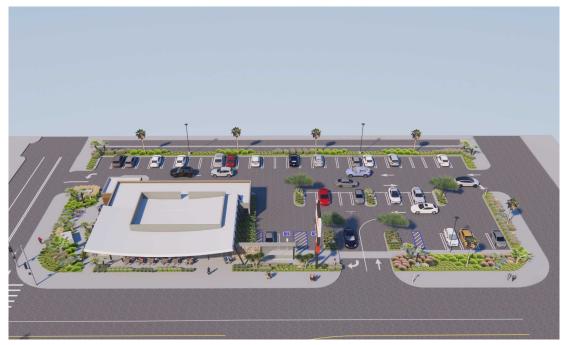

Inbound DWY on Major Street                   | Yes (Van Nuys Blvd) | Yes (Ventura Blvd and<br>Winnetka Ave) | No                 | Yes (White Oak) |  |
| Outbound DWY on Major Street                  | Yes (Van Nuys Blvd) | Yes (Ventura Blvd and<br>Winnetka Ave) | No                 | Yes (Ventura)   |  |
| On-site Parking Spaces                        | 50                  | 45                                     | 31                 | 13              |  |
| 15 Minute On-Street Parking                   | Yes                 | No                                     | No                 | No              |  |
| Exit to a Signalized Side-Street Intersection | Yes (proposed)      | No                                     | Yes                | No              |  |

## LANDSCAPE RENDERINGS



#### TOP VIEW ALONG VAN NUYS BLVD



SOUTHEAST CORNER

## LANDSCAPE RENDERINGS



SOUTHEAST VIEW



NORTHEAST VIEW

#### LANDSCAPE PLAN



| LANDSCAPE CALCULA                       | TIONS                |
|-----------------------------------------|----------------------|
| SHRUB & GROUNDCOVER AREA:<br>TURF AREA: | 5,200 S.F.<br>O S.F. |
| TOTAL LANDSCAPE AREA                    | 5,200 S.F.           |

|            | IG LEGEND                                                                                                            |           |                   |             |         |               |             |            |                 |
|------------|----------------------------------------------------------------------------------------------------------------------|------