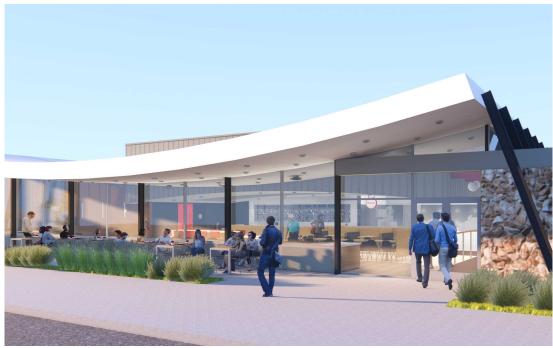

### **DESIGNATED HISTORIC MONUMENT**

Designed in 1958 by Master architects Louis Armet, Eldon Davis and Helen Fong of Armet and Davis

Googie coffee shop characteristics:

- Catenary shaped roof line
- Storefront glazing that follows the curved roof
- Random rubble stone veneer
- Roof Screen comes down into the interior and forms a curved soffit
- Light Sconce features
- Zigzag seating along storefront
- Cantilevered counter seating

Glass walls connect its diners to the movement of the street along Van Nuys Blvd.

# **EXTERIOR** RESTORATION