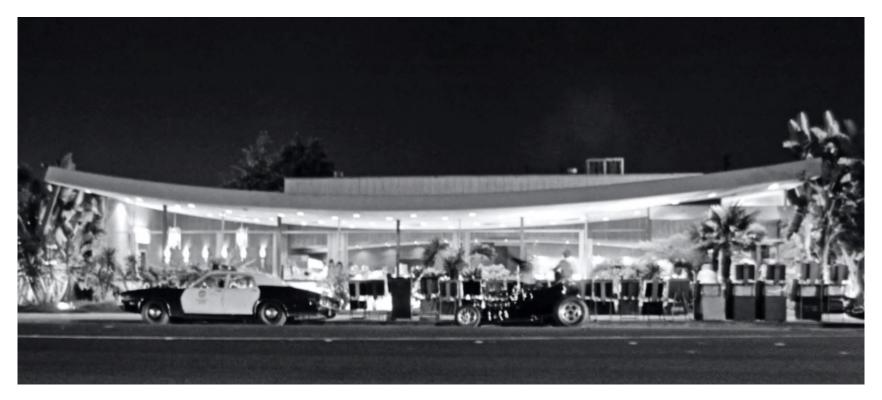

### **DESIGNATED HISTORIC MONUMENT**

Designed in 1958 by Master architects Louis Armet, Eldon Davis and Helen Fong of Armet and Davis

Googie coffee shop characteristics:

- Catenary shaped roof line
- Storefront glazing that follows the curved roof
- Random rubble stone veneer
- Roof Screen comes down into the interior and forms a curved soffit
- Light Sconce features
- Zigzag seating along storefront
- Cantilevered counter seating

Glass walls connect its diners to the movement of the street along Van Nuys Blvd.