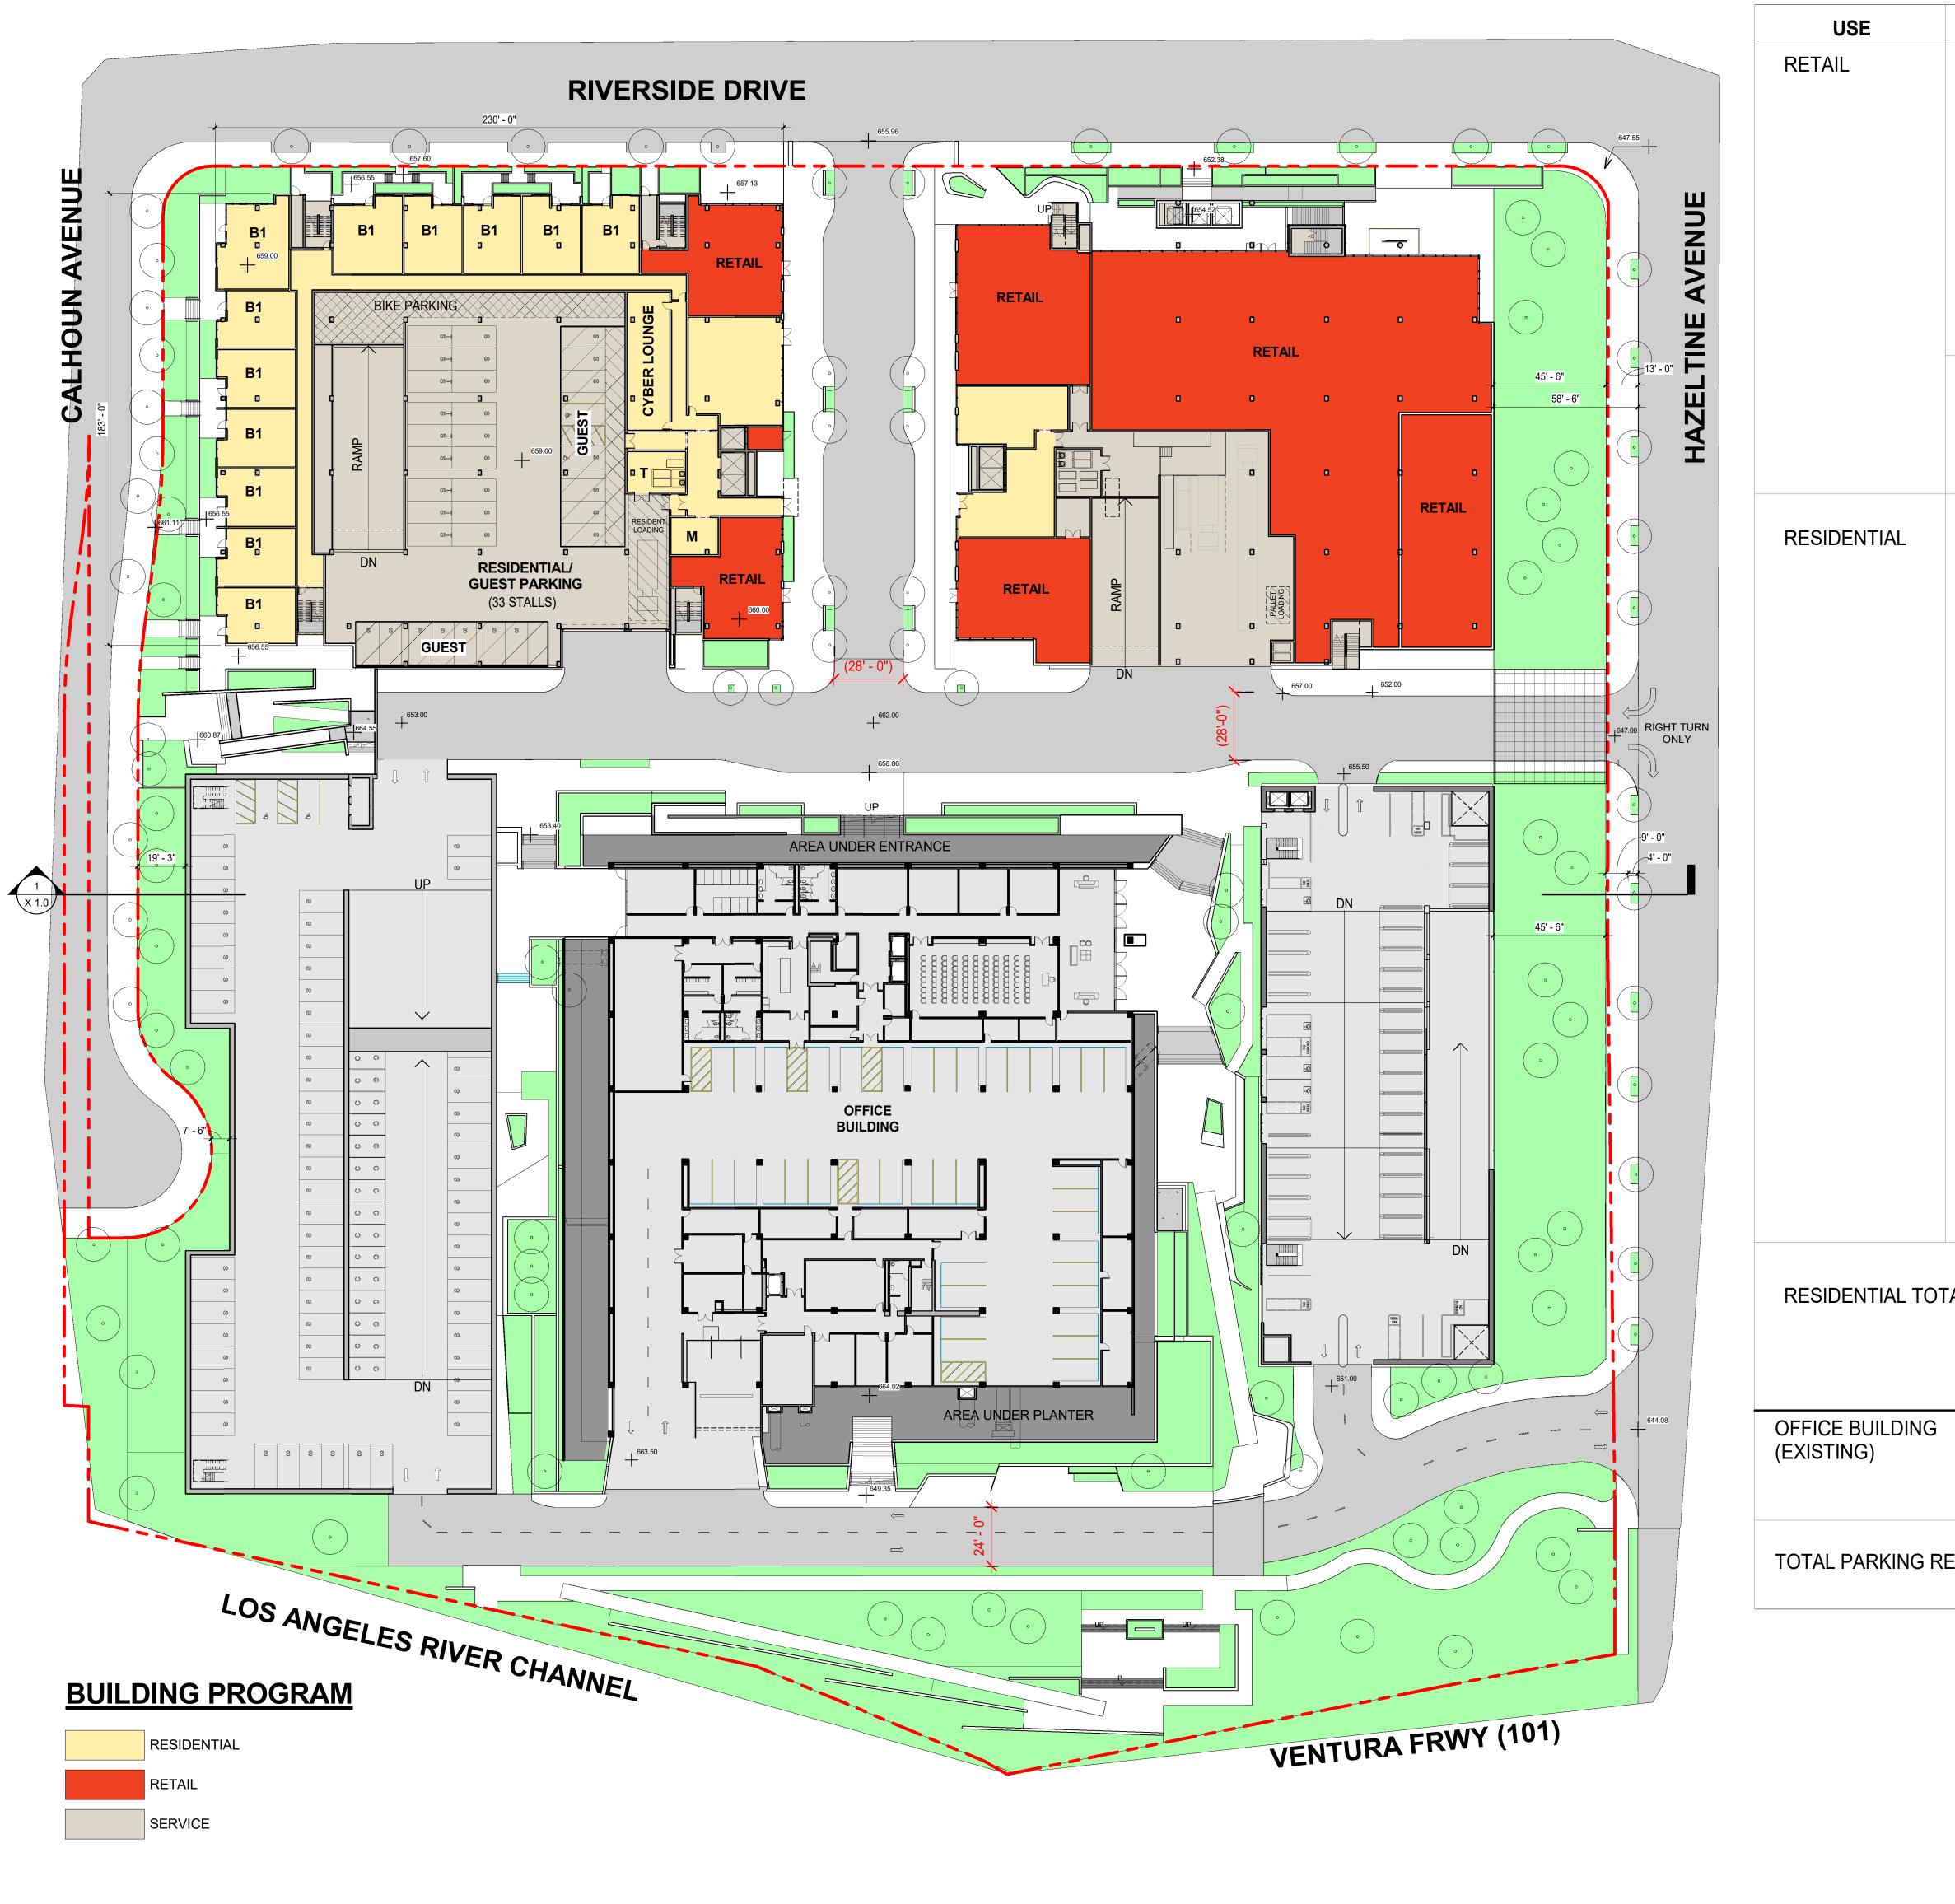

GROUND FLOOR PLAN SCALE: 1/32" = 1'-0"

## **PROJECT SUMMARY**

|                                  | BUILDING                     | LEVEL(S)     | YIELD                                                           | PARKING REQUIRE                                                   | D TOTAL           |                                                     |
|----------------------------------|------------------------------|--------------|-----------------------------------------------------------------|-------------------------------------------------------------------|-------------------|-----------------------------------------------------|
|                                  | BUILDING A                   | GROUND       | 15,035 SF                                                       | 15,035 SF @ 1/250 SF = 60                                         |                   |                                                     |
|                                  | BUILDING B                   | GROUND       | 1,895 SF                                                        | 1,895 SF @ 1/500 SF = 4                                           | <u>64 STALLS</u>  | 120 STA                                             |
|                                  | BUILDING A/B                 | GROUND       | 10,540 SF                                                       | 10,540 SF @ 1/100 SF = 106                                        | <u>106 STALLS</u> |                                                     |
|                                  | EAST<br>PARKING<br>STRUCTURE | GROUND<br>B1 |                                                                 | * RESTAURANT LOCATION TBD.                                        |                   | <u>90 STAL</u><br>* GR<br>* B1                      |
|                                  | BUILDING A                   | B1 & B2      | 120 UNITS:<br>20 X STUDIO<br>76 X 1 BR UNITS<br>24 X 2 BR UNITS | 20 X 1 = 20 SPACES<br>76 X 1.5 = 114 SPACES<br>24 X 2 = 48 SPACES | <u>182 STALLS</u> | <u>18 STAL</u><br><u>110 STA</u><br><u>251 STAL</u> |
|                                  | BUILDING B                   | B1 & B2      | 129 UNITS:<br>15 X STUDIO<br>93 X 1 BR UNITS<br>21 X 2 BR UNITS | 15 X 1 = 15 SPACES<br>93 X 1.5 = 140 SPACES<br>21 X 2 = 42 SPACES | <u>197 STALLS</u> |                                                     |
| TAL                              |                              |              | <u>249 UNITS</u>                                                |                                                                   | <u>379 STALLS</u> | <u>394 ST/</u><br>15 O<br>TERI<br>AT B              |
| 1THROUGH 3 126,674 SF            |                              |              |                                                                 |                                                                   | <u>253 STALLS</u> | <u>490 STA</u><br>@ WES <sup>-</sup><br>39 STA      |
| REQUIRED (PARCEL 1 & 2 COMBINED) |                              |              |                                                                 |                                                                   | <u>802 STALLS</u> | <u>1,133 S</u> T                                    |

## STALLS PROVIDED

TANDARD STALLS ST PARKING STRUCTURE ALLS BELOW SUNKIST

OF THE 394 ARE SHORT ERM VISITOR BLDG B GROUND

TALLS

ALLS RESIDENTIAL @ G - LEVEL TALLS RESIDENTIAL @ B1 - LEVEL ALLS RESIDENTIAL @ B2 - LEVEL

**TALLS** GROUND - 38 STALLS B1 - 52 STALLS

TALLS

PARKING PROVIDED