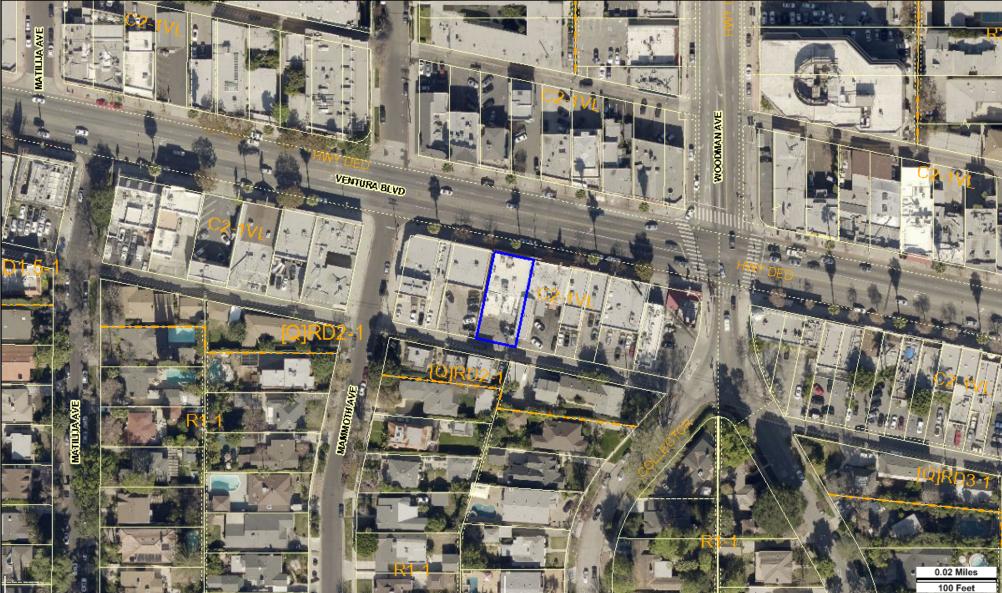

Address: 13730 W VENTURA BLVD

APN: 2266020004 PIN #: 165B157 667 Tract: TR 4954 Block: H

Lot: 4 Arb: None Zoning: C2-1VL

General Plan: General Commercial