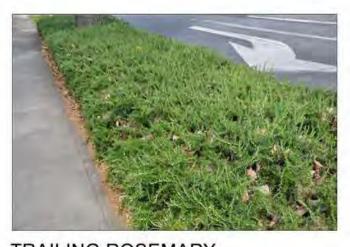

PALO VERDE

MULTI-TRUNK OLIVE

PODOCARPUS GRACILIOR

PITTOSPORUM SILVERSHEEN

AGAVE BLUE GLOW

MEXICAN FEATHER GRASS

TRAILING ROSEMARY

OUTDOOR SEATING

36" BOX PALO VERDE - 5

36" BOX FRUITLESS EUROPEAN OLIVE - 2

| Ar Vinge | 24" BOX PODOCARPUS<br>GRACILIOR – 38                     |
|----------|----------------------------------------------------------|
| AT       | 15–GAL PITTOSPORUM<br>SILVERSHEEN – 28                   |
|          | 5-GAL TRAILING ROSEMARY                                  |
| ŧ        | 5–GAL MEXICAN FEATHER<br>GRASS – 53                      |
|          | 5–GAL AGAVE 'BLUE GLOW' – 4                              |
|          | TOTAL GROUND FLOOR<br>LANDSCAPE SQUARE<br>FOOTAGE: 1,200 |
|          |                                                          |