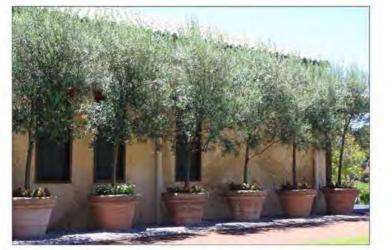

PALO VERDE

MULTI-TRUNK OLIVE

PODOCARPUS GRACILIOR

PITTOSPORUM SILVERSHEEN

AGAVE BLUE GLOW

MEXICAN FEATHER GRASS

TRAILING ROSEMARY

OUTDOOR SEATING

36" BOX PALO VERDE - 5

36" BOX FRUITLESS EUROPEAN OLIVE - 2

| Ar Vinge | 24" BOX PODOCARPUS<br>GRACILIOR – 38                     |
|----------|----------------------------------------------------------|
| AT       | 15–GAL PITTOSPORUM<br>SILVERSHEEN – 28                   |
|          | 5-GAL TRAILING ROSEMARY                                  |
| ŧ        | 5–GAL MEXICAN FEATHER<br>GRASS – 53                      |
|          | 5–GAL AGAVE 'BLUE GLOW' – 4                              |
|          | TOTAL GROUND FLOOR<br>LANDSCAPE SQUARE<br>FOOTAGE: 1,200 |
|          |                                                          |