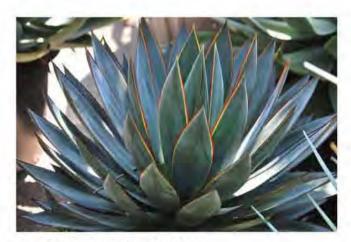

PALO VERDE

MULTI-TRUNK OLIVE

PODOCARPUS GRACILIOR

PITTOSPORUM SILVERSHEEN

AGAVE BLUE GLOW

MEXICAN FEATHER GRASS

TRAILING ROSEMARY

OUTDOOR SEATING

36" BOX PALO VERDE - 5

36" BOX FRUITLESS EUROPEAN OLIVE - 2

| Ar Vinge | 24" BOX PODOCARPUS<br>GRACILIOR – 38                     |
|----------|----------------------------------------------------------|
| AT       | 15–GAL PITTOSPORUM<br>SILVERSHEEN – 28                   |
|          | 5-GAL TRAILING ROSEMARY                                  |
| ŧ        | 5–GAL MEXICAN FEATHER<br>GRASS – 53                      |
|          | 5–GAL AGAVE 'BLUE GLOW' – 4                              |
|          | TOTAL GROUND FLOOR<br>LANDSCAPE SQUARE<br>FOOTAGE: 1,200 |
|          |                                                          |