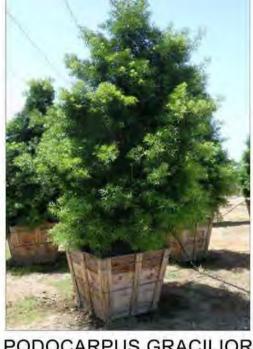

PALO VERDE

MULTI-TRUNK OLIVE

PODOCARPUS GRACILIOR

PITTOSPORUM SILVERSHEEN

AGAVE BLUE GLOW

MEXICAN FEATHER GRASS

TRAILING ROSEMARY

OUTDOOR SEATING

36" BOX PALO VERDE - 5

36" BOX FRUITLESS EUROPEAN OLIVE - 2

| Ar Vinge | 24" BOX PODOCARPUS<br>GRACILIOR – 38                     |
|----------|----------------------------------------------------------|
| AT       | 15–GAL PITTOSPORUM<br>SILVERSHEEN – 28                   |
|          | 5-GAL TRAILING ROSEMARY                                  |
| ŧ        | 5–GAL MEXICAN FEATHER<br>GRASS – 53                      |
|          | 5–GAL AGAVE 'BLUE GLOW' – 4                              |
|          | TOTAL GROUND FLOOR<br>LANDSCAPE SQUARE<br>FOOTAGE: 1,200 |
|          |                                                          |