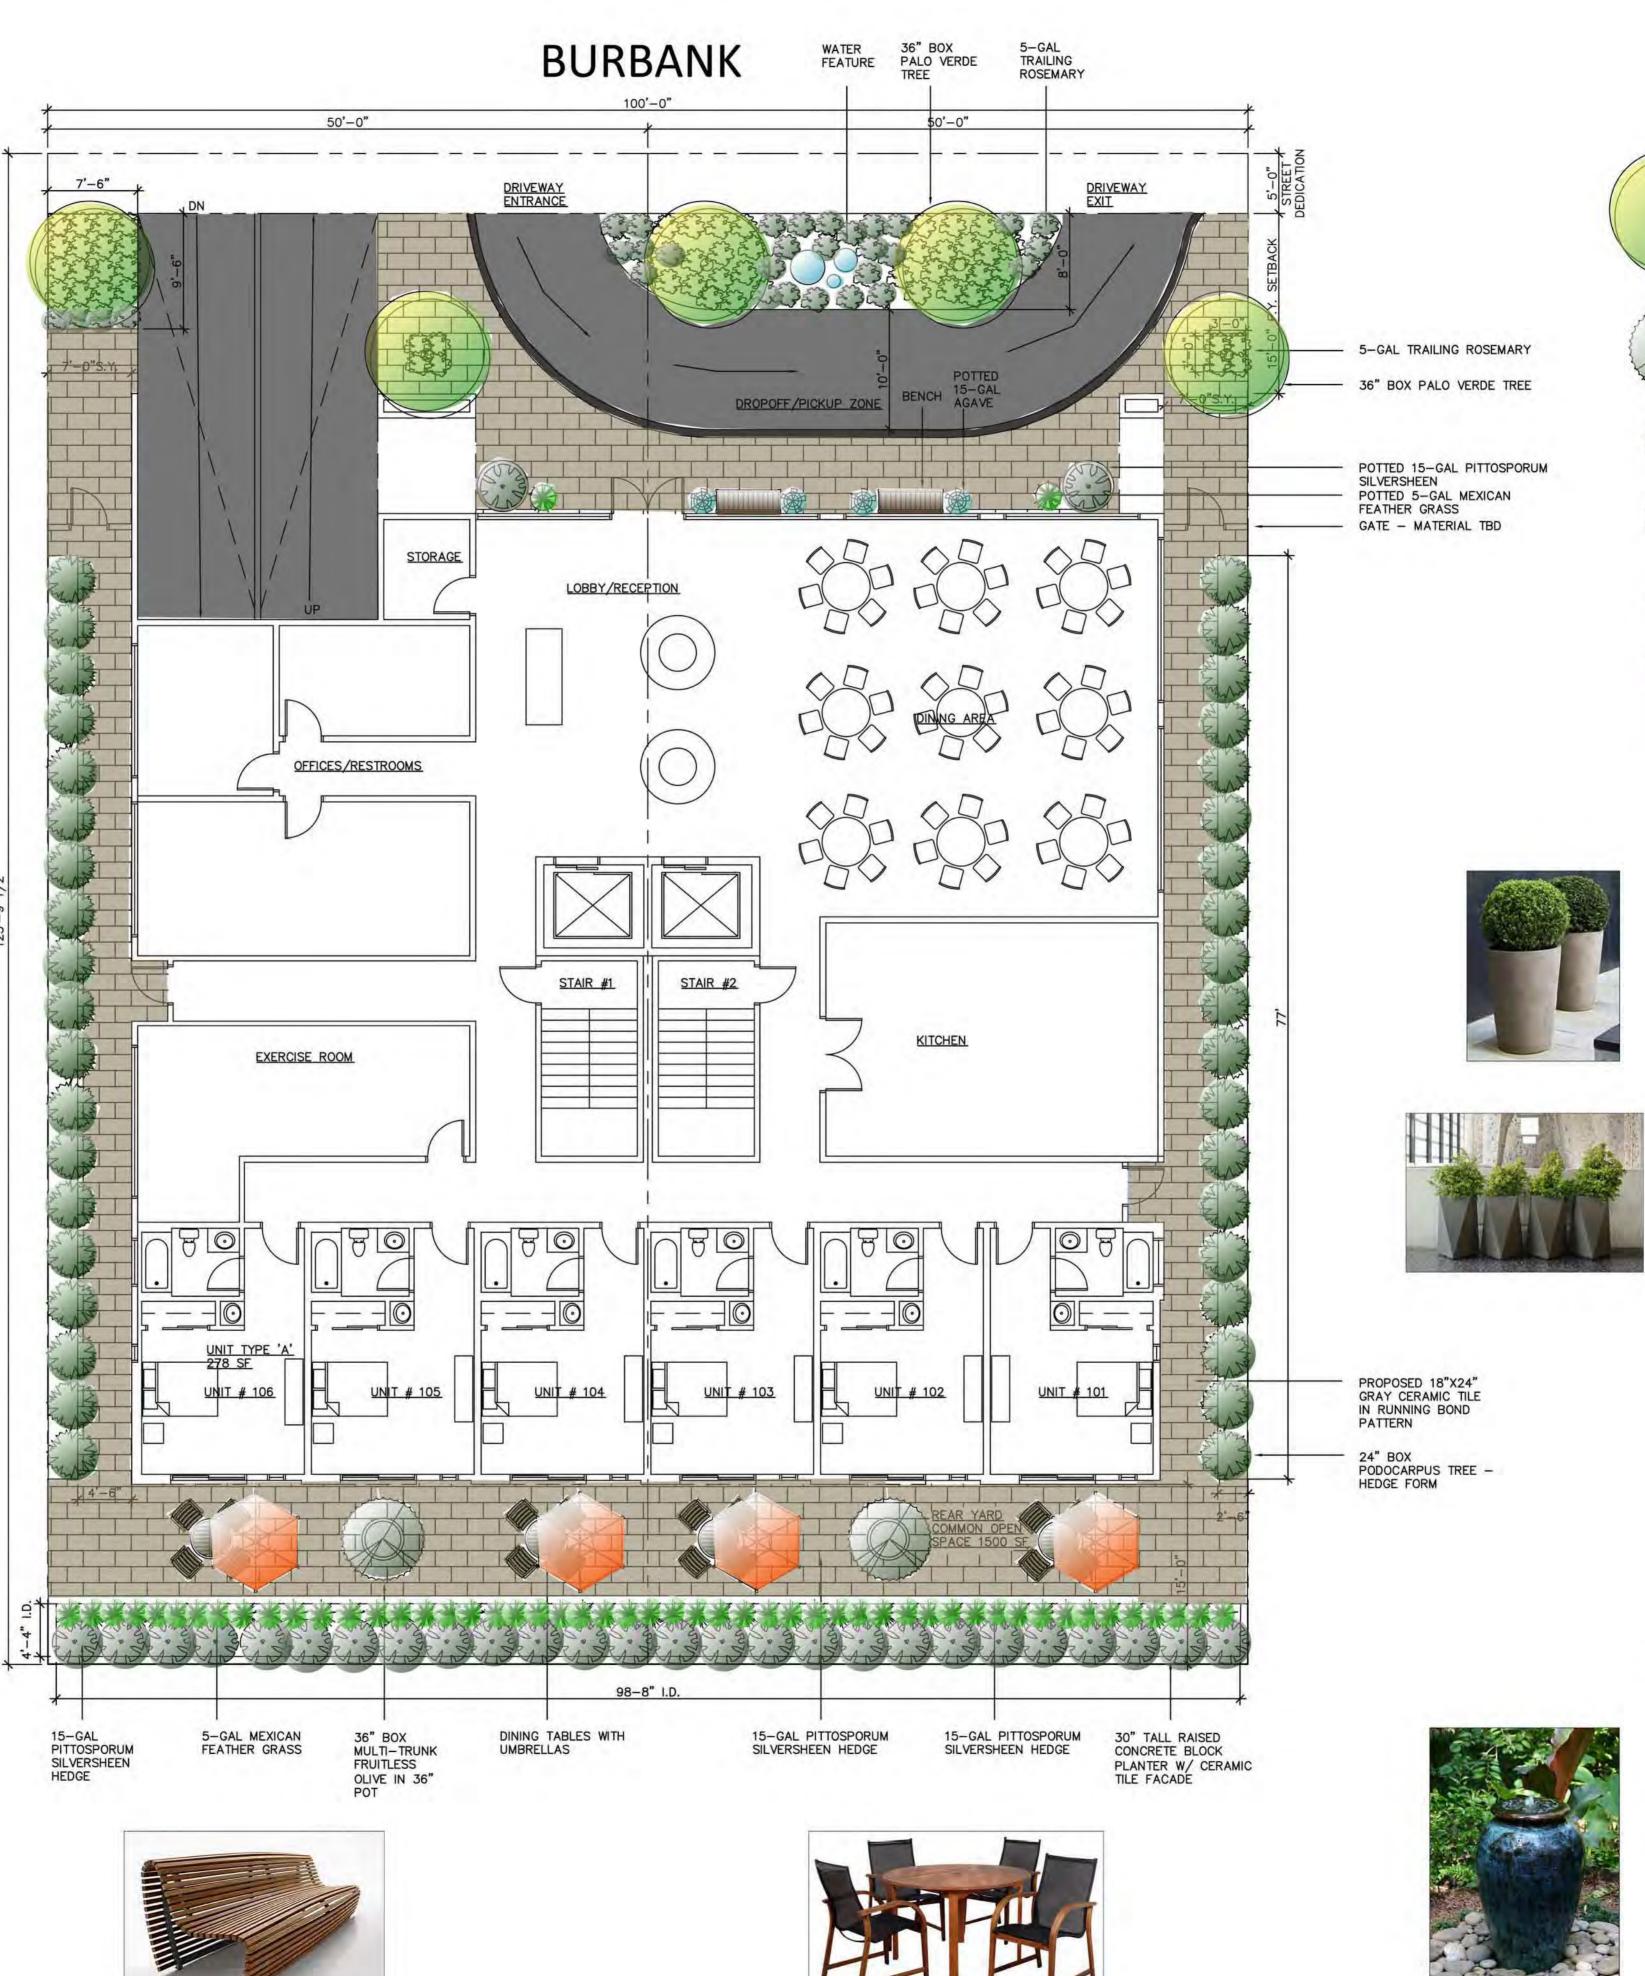

## BURBANK

PALO VERDE

MULTI-TRUNK OLIVE

PODOCARPUS GRACILIOR

PITTOSPORUM SILVERSHEEN

AGAVE BLUE GLOW

MEXICAN FEATHER GRASS

TRAILING ROSEMARY

OUTDOOR SEATING

36" BOX PALO VERDE - 5

36" BOX FRUITLESS EUROPEAN OLIVE - 2

| Ar Vinge | 24" BOX PODOCARPUS<br>GRACILIOR – 38                     |
|----------|----------------------------------------------------------|
| AT       | 15–GAL PITTOSPORUM<br>SILVERSHEEN – 28                   |
|          | 5-GAL TRAILING ROSEMARY                                  |
| ŧ        | 5–GAL MEXICAN FEATHER<br>GRASS – 53                      |
|          | 5–GAL AGAVE 'BLUE GLOW' – 4                              |
|          | TOTAL GROUND FLOOR<br>LANDSCAPE SQUARE<br>FOOTAGE: 1,200 |
|          |                                                          |

PLANTER VARIETIES

UMBRELLA

WATER FEATURE VARIETIES

PITTOSPORUM CRASSIFOLIUM COMPACTED

PITTOSPORUM SILVERSHEEN

DWARF OLIVE

MEXICAN FEATHER GRASS

DWARF POLYGALA

RAISED VEGETABLE GARDEN