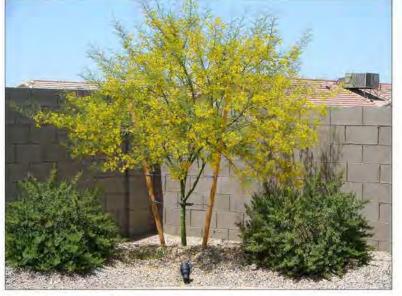

PALO VERDE

MULTI-TRUNK OLIVE

PODOCARPUS GRACILIOR

PITTOSPORUM SILVERSHEEN

AGAVE BLUE GLOW

MEXICAN FEATHER GRASS

TRAILING ROSEMARY

OUTDOOR SEATING

36" BOX PALO VERDE - 5

36" BOX FRUITLESS EUROPEAN OLIVE - 2

| Ar Vinge | 24" BOX PODOCARPUS<br>GRACILIOR – 38                     |
|----------|----------------------------------------------------------|
| AT       | 15–GAL PITTOSPORUM<br>SILVERSHEEN – 28                   |
|          | 5-GAL TRAILING ROSEMARY                                  |
| ŧ        | 5–GAL MEXICAN FEATHER<br>GRASS – 53                      |
|          | 5–GAL AGAVE 'BLUE GLOW' – 4                              |
|          | TOTAL GROUND FLOOR<br>LANDSCAPE SQUARE<br>FOOTAGE: 1,200 |
|          |                                                          |