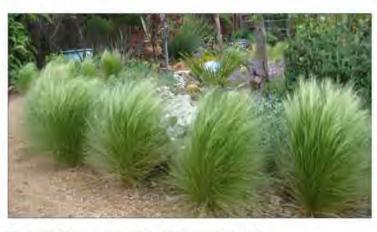

PALO VERDE

MULTI-TRUNK OLIVE

PODOCARPUS GRACILIOR

PITTOSPORUM SILVERSHEEN

AGAVE BLUE GLOW

MEXICAN FEATHER GRASS

TRAILING ROSEMARY

OUTDOOR SEATING

36" BOX PALO VERDE - 5

36" BOX FRUITLESS EUROPEAN OLIVE - 2

| Ar Vinge | 24" BOX PODOCARPUS<br>GRACILIOR – 38                     |
|----------|----------------------------------------------------------|
| AT       | 15–GAL PITTOSPORUM<br>SILVERSHEEN – 28                   |
|          | 5-GAL TRAILING ROSEMARY                                  |
| ŧ        | 5–GAL MEXICAN FEATHER<br>GRASS – 53                      |
|          | 5–GAL AGAVE 'BLUE GLOW' – 4                              |
|          | TOTAL GROUND FLOOR<br>LANDSCAPE SQUARE<br>FOOTAGE: 1,200 |
|          |                                                          |