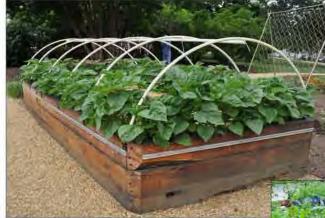

BOX FRUITLESS EUROPEAN OLIVE - 2

| Ar Vinge | 24" BOX PODOCARPUS<br>GRACILIOR – 38                     |
|----------|----------------------------------------------------------|
| AT       | 15–GAL PITTOSPORUM<br>SILVERSHEEN – 28                   |
|          | 5-GAL TRAILING ROSEMARY                                  |
| ŧ        | 5–GAL MEXICAN FEATHER<br>GRASS – 53                      |
|          | 5–GAL AGAVE 'BLUE GLOW' – 4                              |
|          | TOTAL GROUND FLOOR<br>LANDSCAPE SQUARE<br>FOOTAGE: 1,200 |
|          |                                                          |



PLANTER VARIETIES



UMBRELLA





WATER FEATURE VARIETIES







PITTOSPORUM CRASSIFOLIUM COMPACTED



PITTOSPORUM SILVERSHEEN



DWARF OLIVE



MEXICAN FEATHER GRASS



DWARF POLYGALA



RAISED VEGETABLE GARDEN







## BURBANK