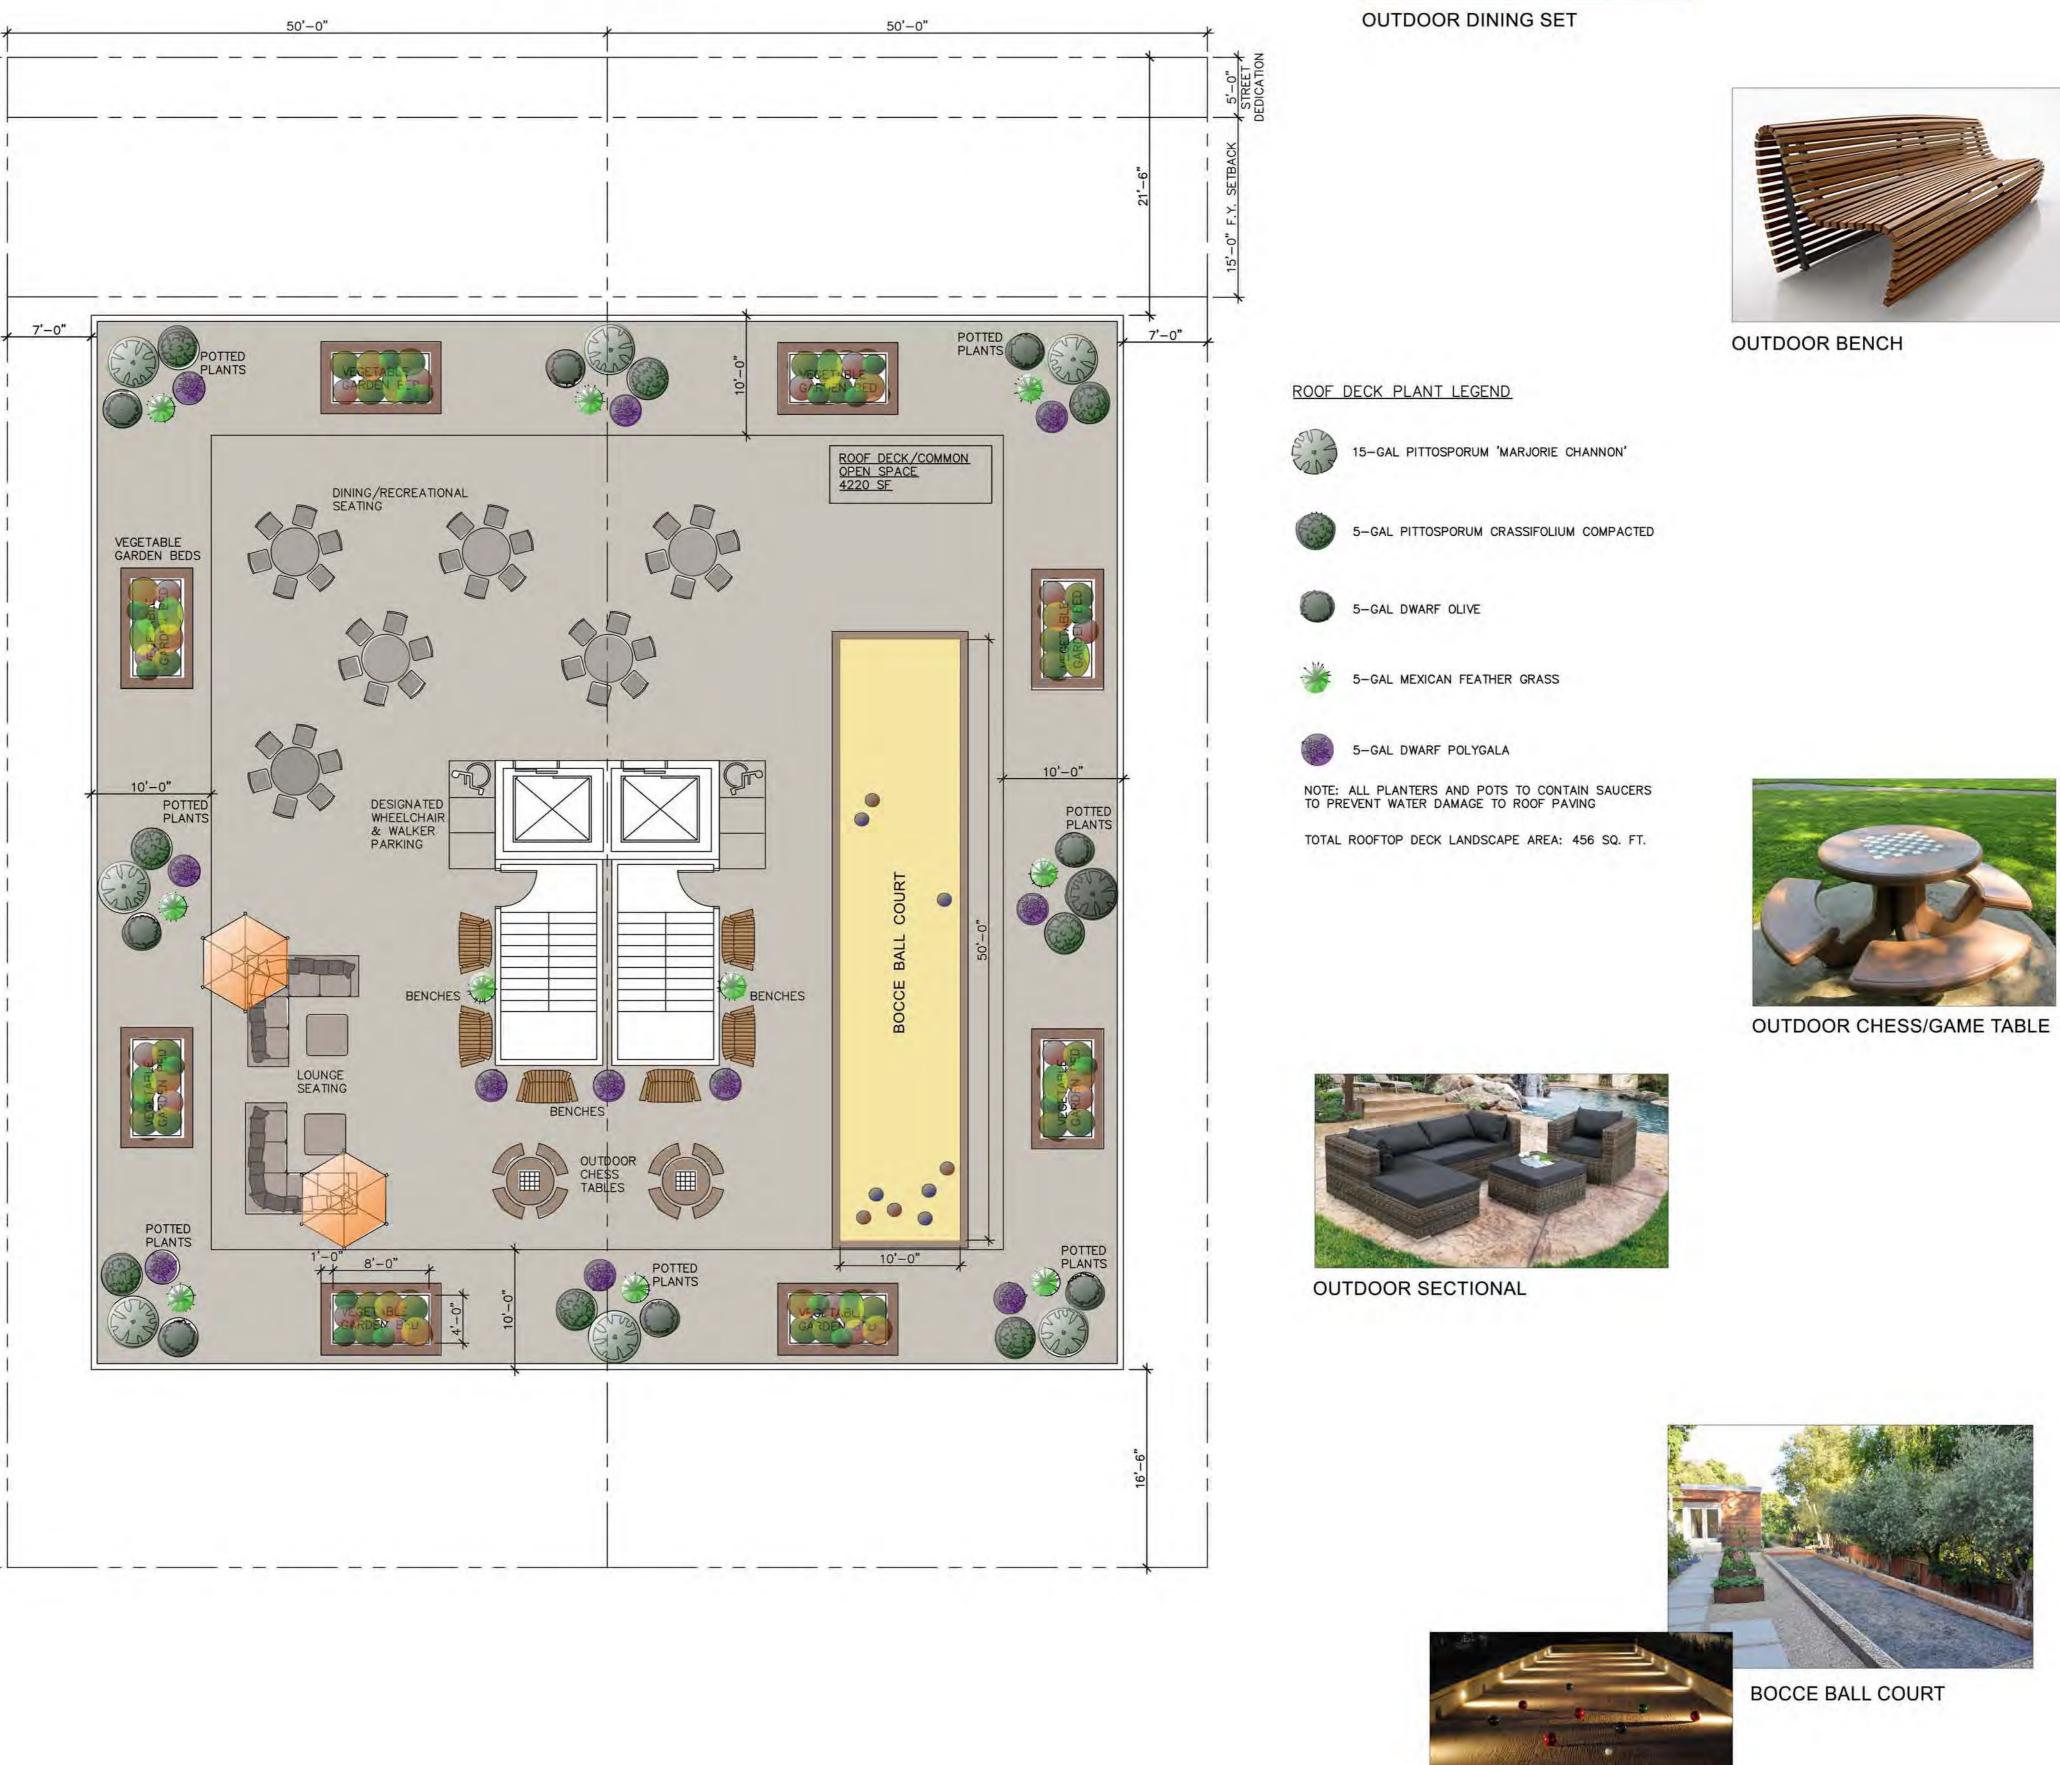

PLANTER VARIETIES

UMBRELLA

WATER FEATURE VARIETIES

PITTOSPORUM CRASSIFOLIUM COMPACTED

PITTOSPORUM SILVERSHEEN

DWARF OLIVE

MEXICAN FEATHER GRASS

DWARF POLYGALA