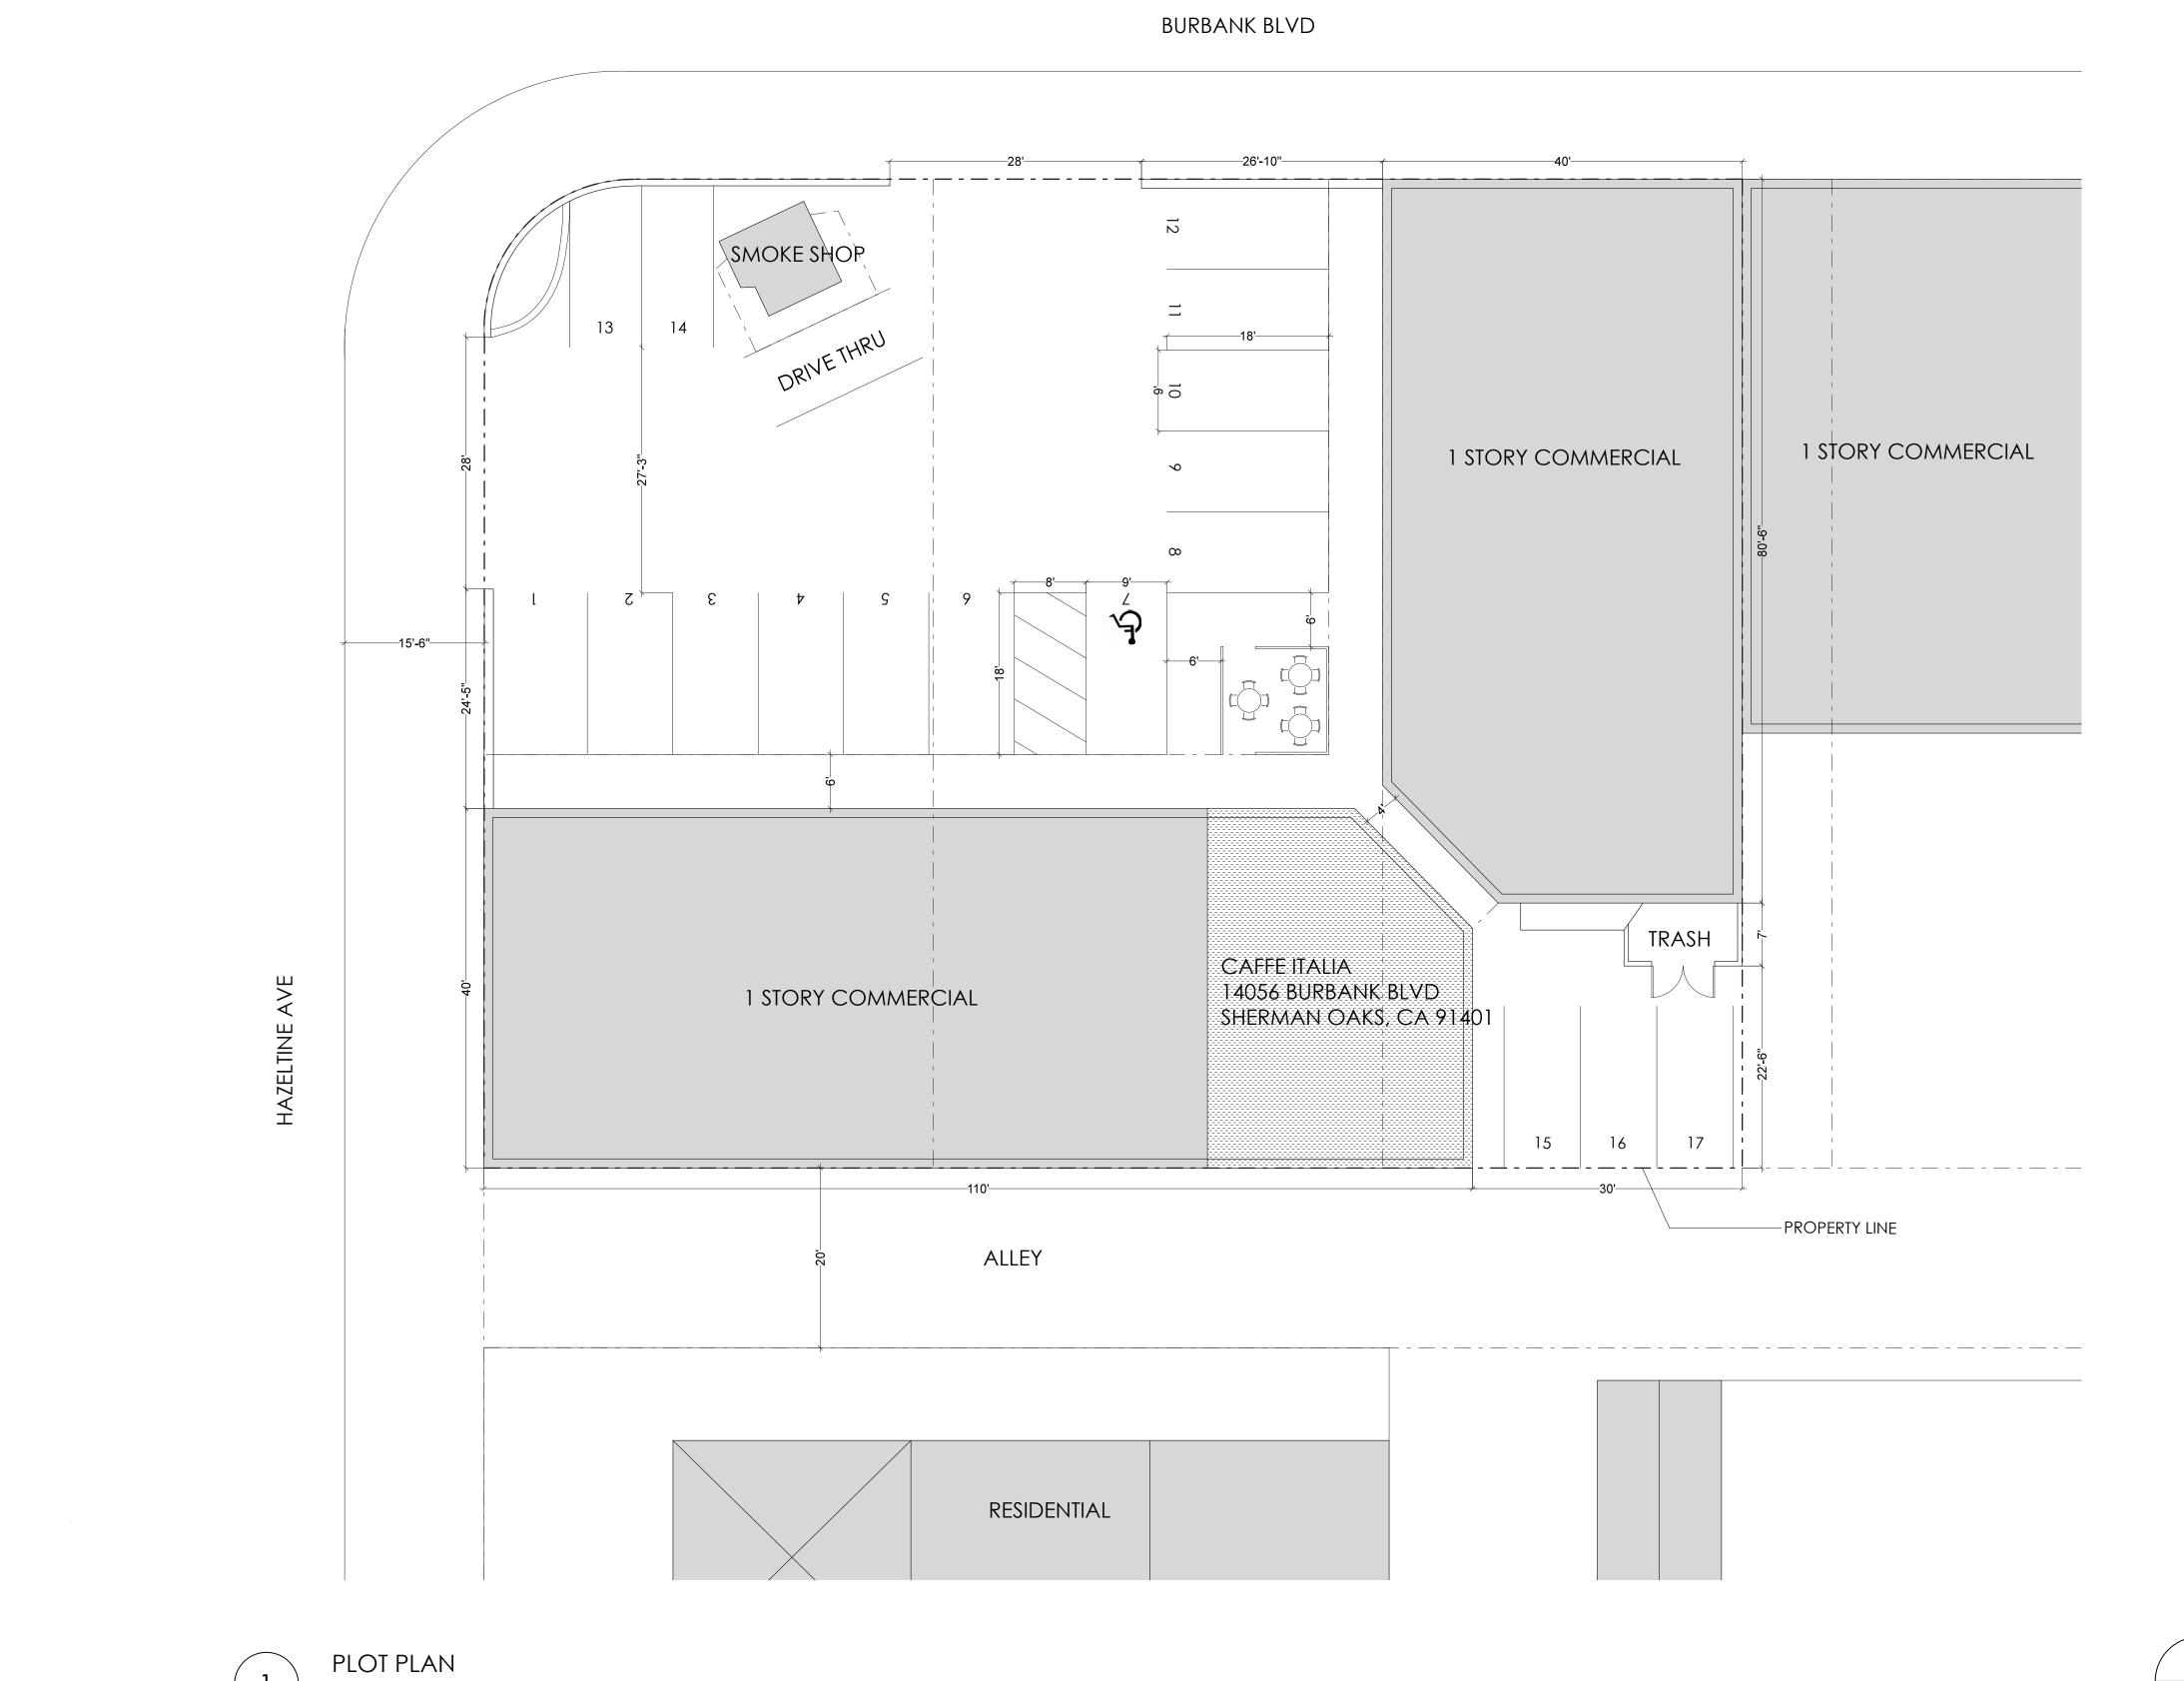

**BUILDING INFORMATION** 

PROJECT ADDRESS: 14056 BURBANK BLVD SHERMAN OAKS, CA 91401

LEGAL INFORMATION PROPERTY AREA:

15,306.3 SQ FT ASSESSOR PARCEL NO: 224-700-8031 TRACT: 9376

BLOCK: LOT: 10, 11, 12 NONE 174B153 MAP SHEET:

## PLANNING & ZONING INFORMATION

PLANNING AREA: VAN NUYS - NORTH SHERMAN OAKS SOUTH VALLEY PLANNING COMMISSION:

NEIGHBORHOOD COUNCIL: SHERMAN OAKS ZONING: [Q]C1.5-1VL

ZONING INFORMATION: ZI-2460 SINGLE FAMILY ICO FOR

NEIGHBORHOODS IN COUNCIL DISTRICTS 4 AND 10 NEIGHBORHOOD OFFICE COMMERCIAL GENERAL PLAN LAND USE:

NONE SPECIFIC PLAN AREA:

17 [NO CHANGE] PARKING PROVIDED: 15,306.3 SQ FT TOTAL SITE AREA: TOTAL FLOOR AREA: 1,123 SQ FT

BUILDING INFORMATION

14056 BURBANK BLVD SHERMAN OAKS, CA 91401

SCALE 3/32" = 1'-0"

SHEET DESCRIPTION: SITE PLAN

SHEET NUMBER: