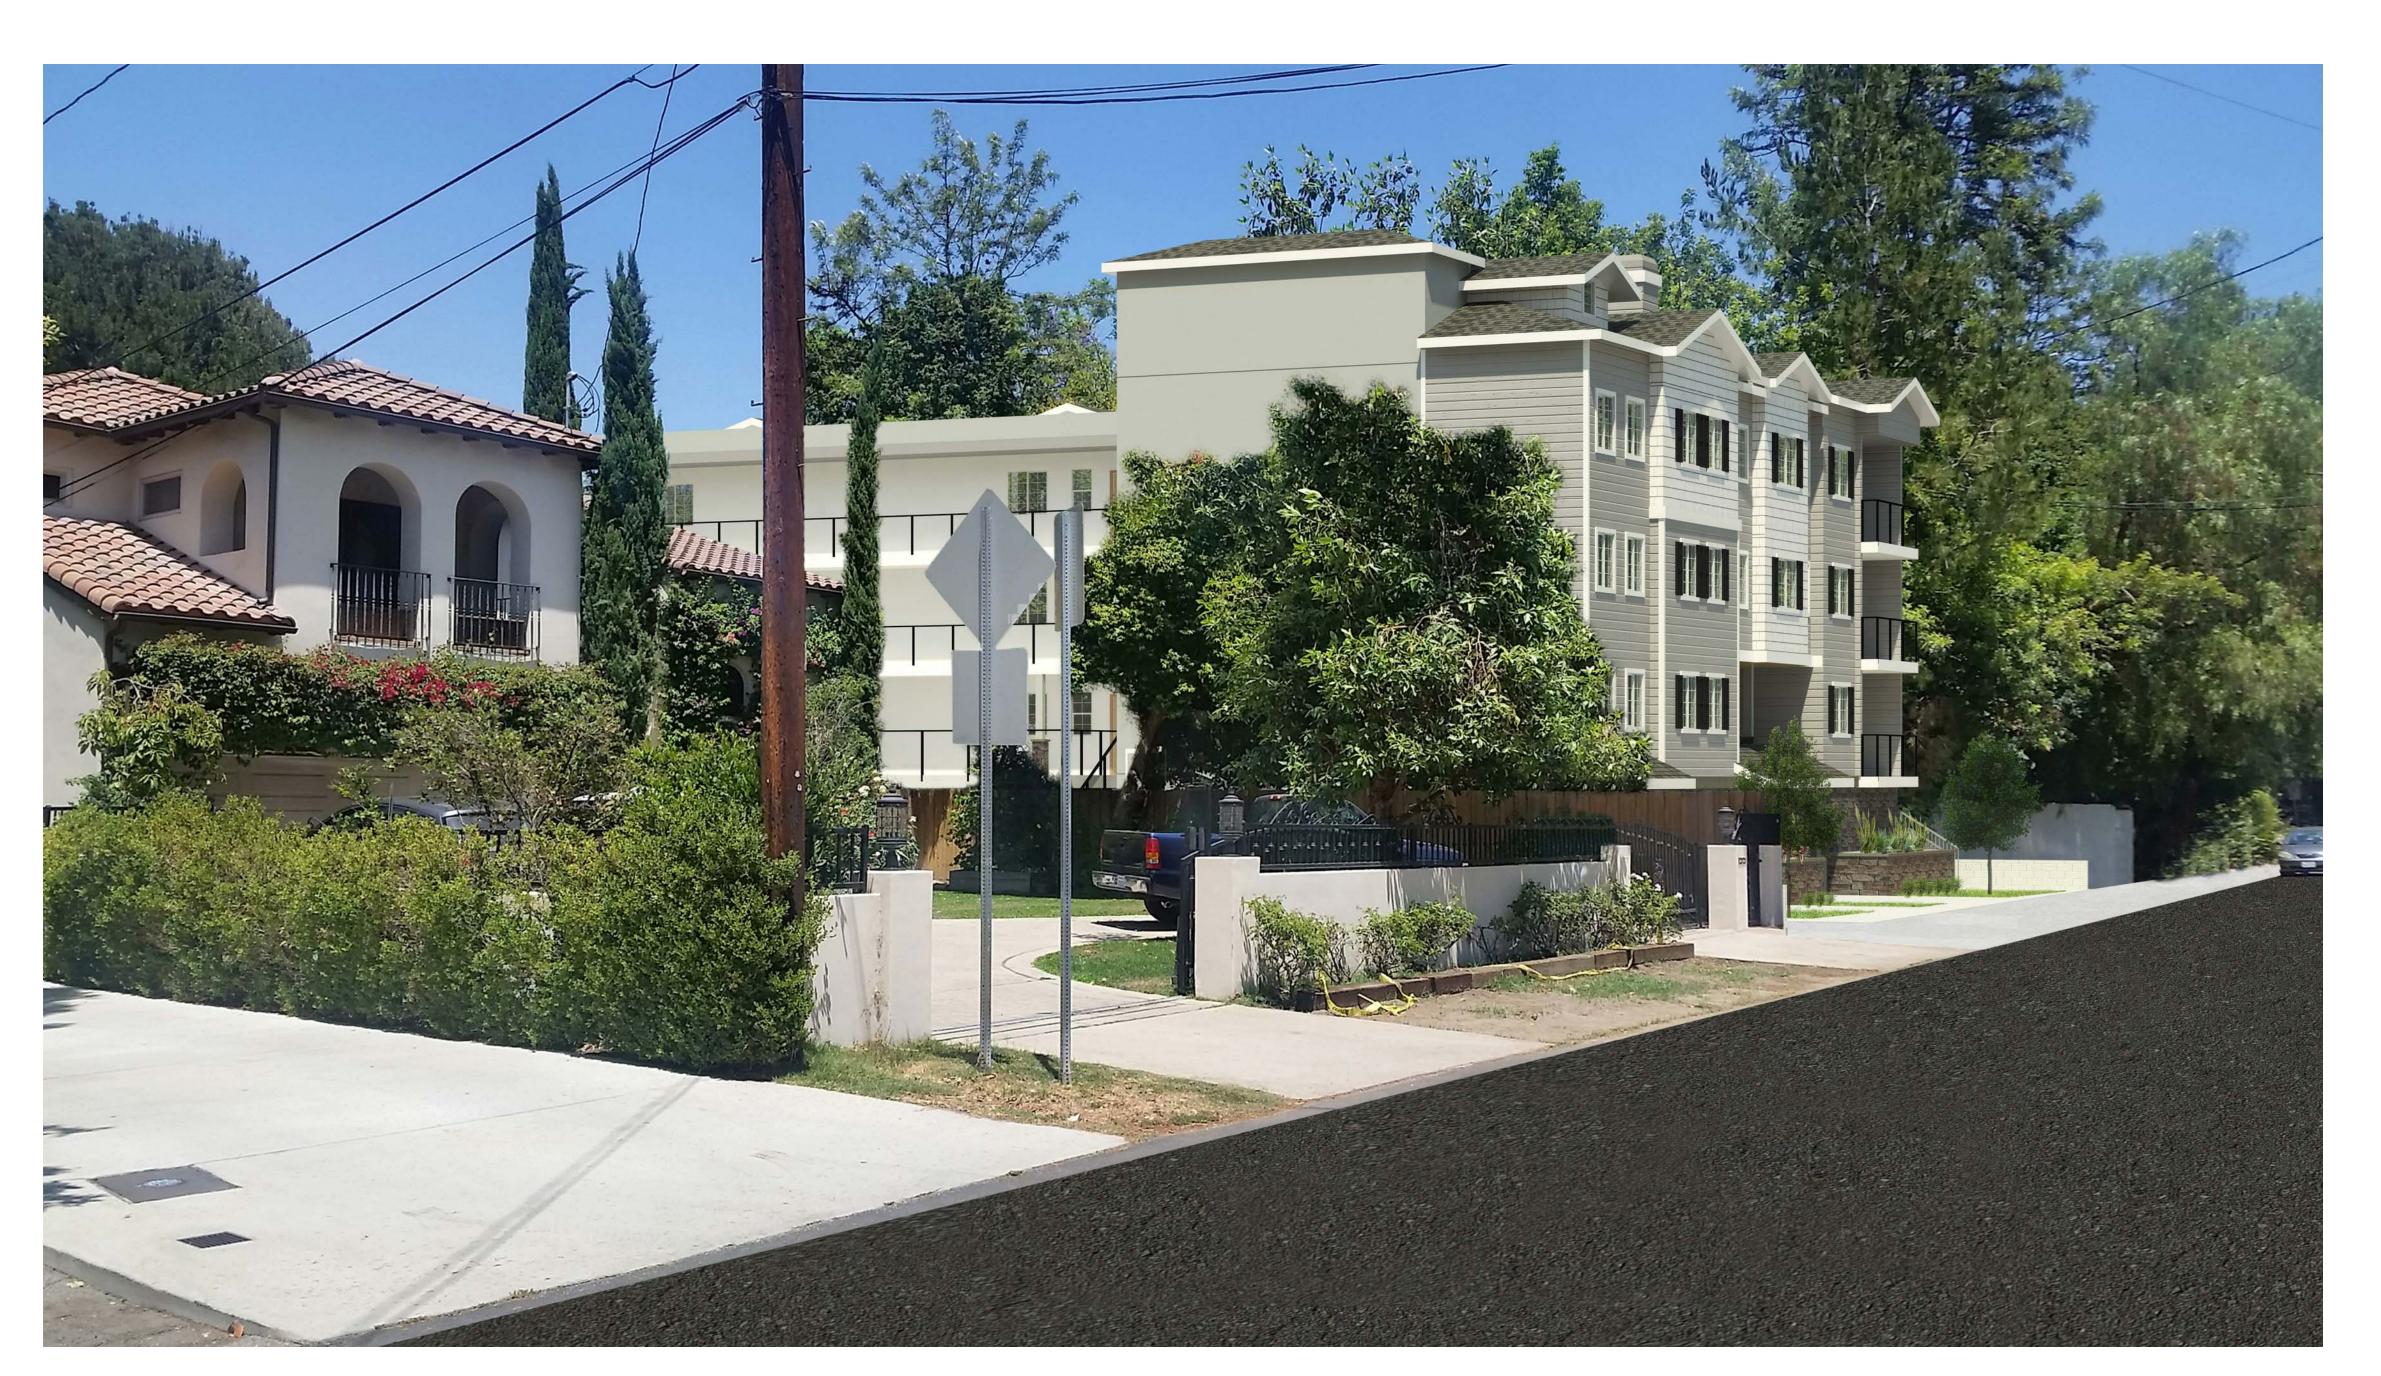

## Colored Site **Exhibit**

June 1, 2016 Author Checker

1" = 10'-0"

A301 4

Flat Roof

Rendering - South View

Rendering - Southwest View adjacent to Existing Residence

DESIGN ≈ PLANNING

# Renderings

Checked By

June 1, 2016

Author Checker