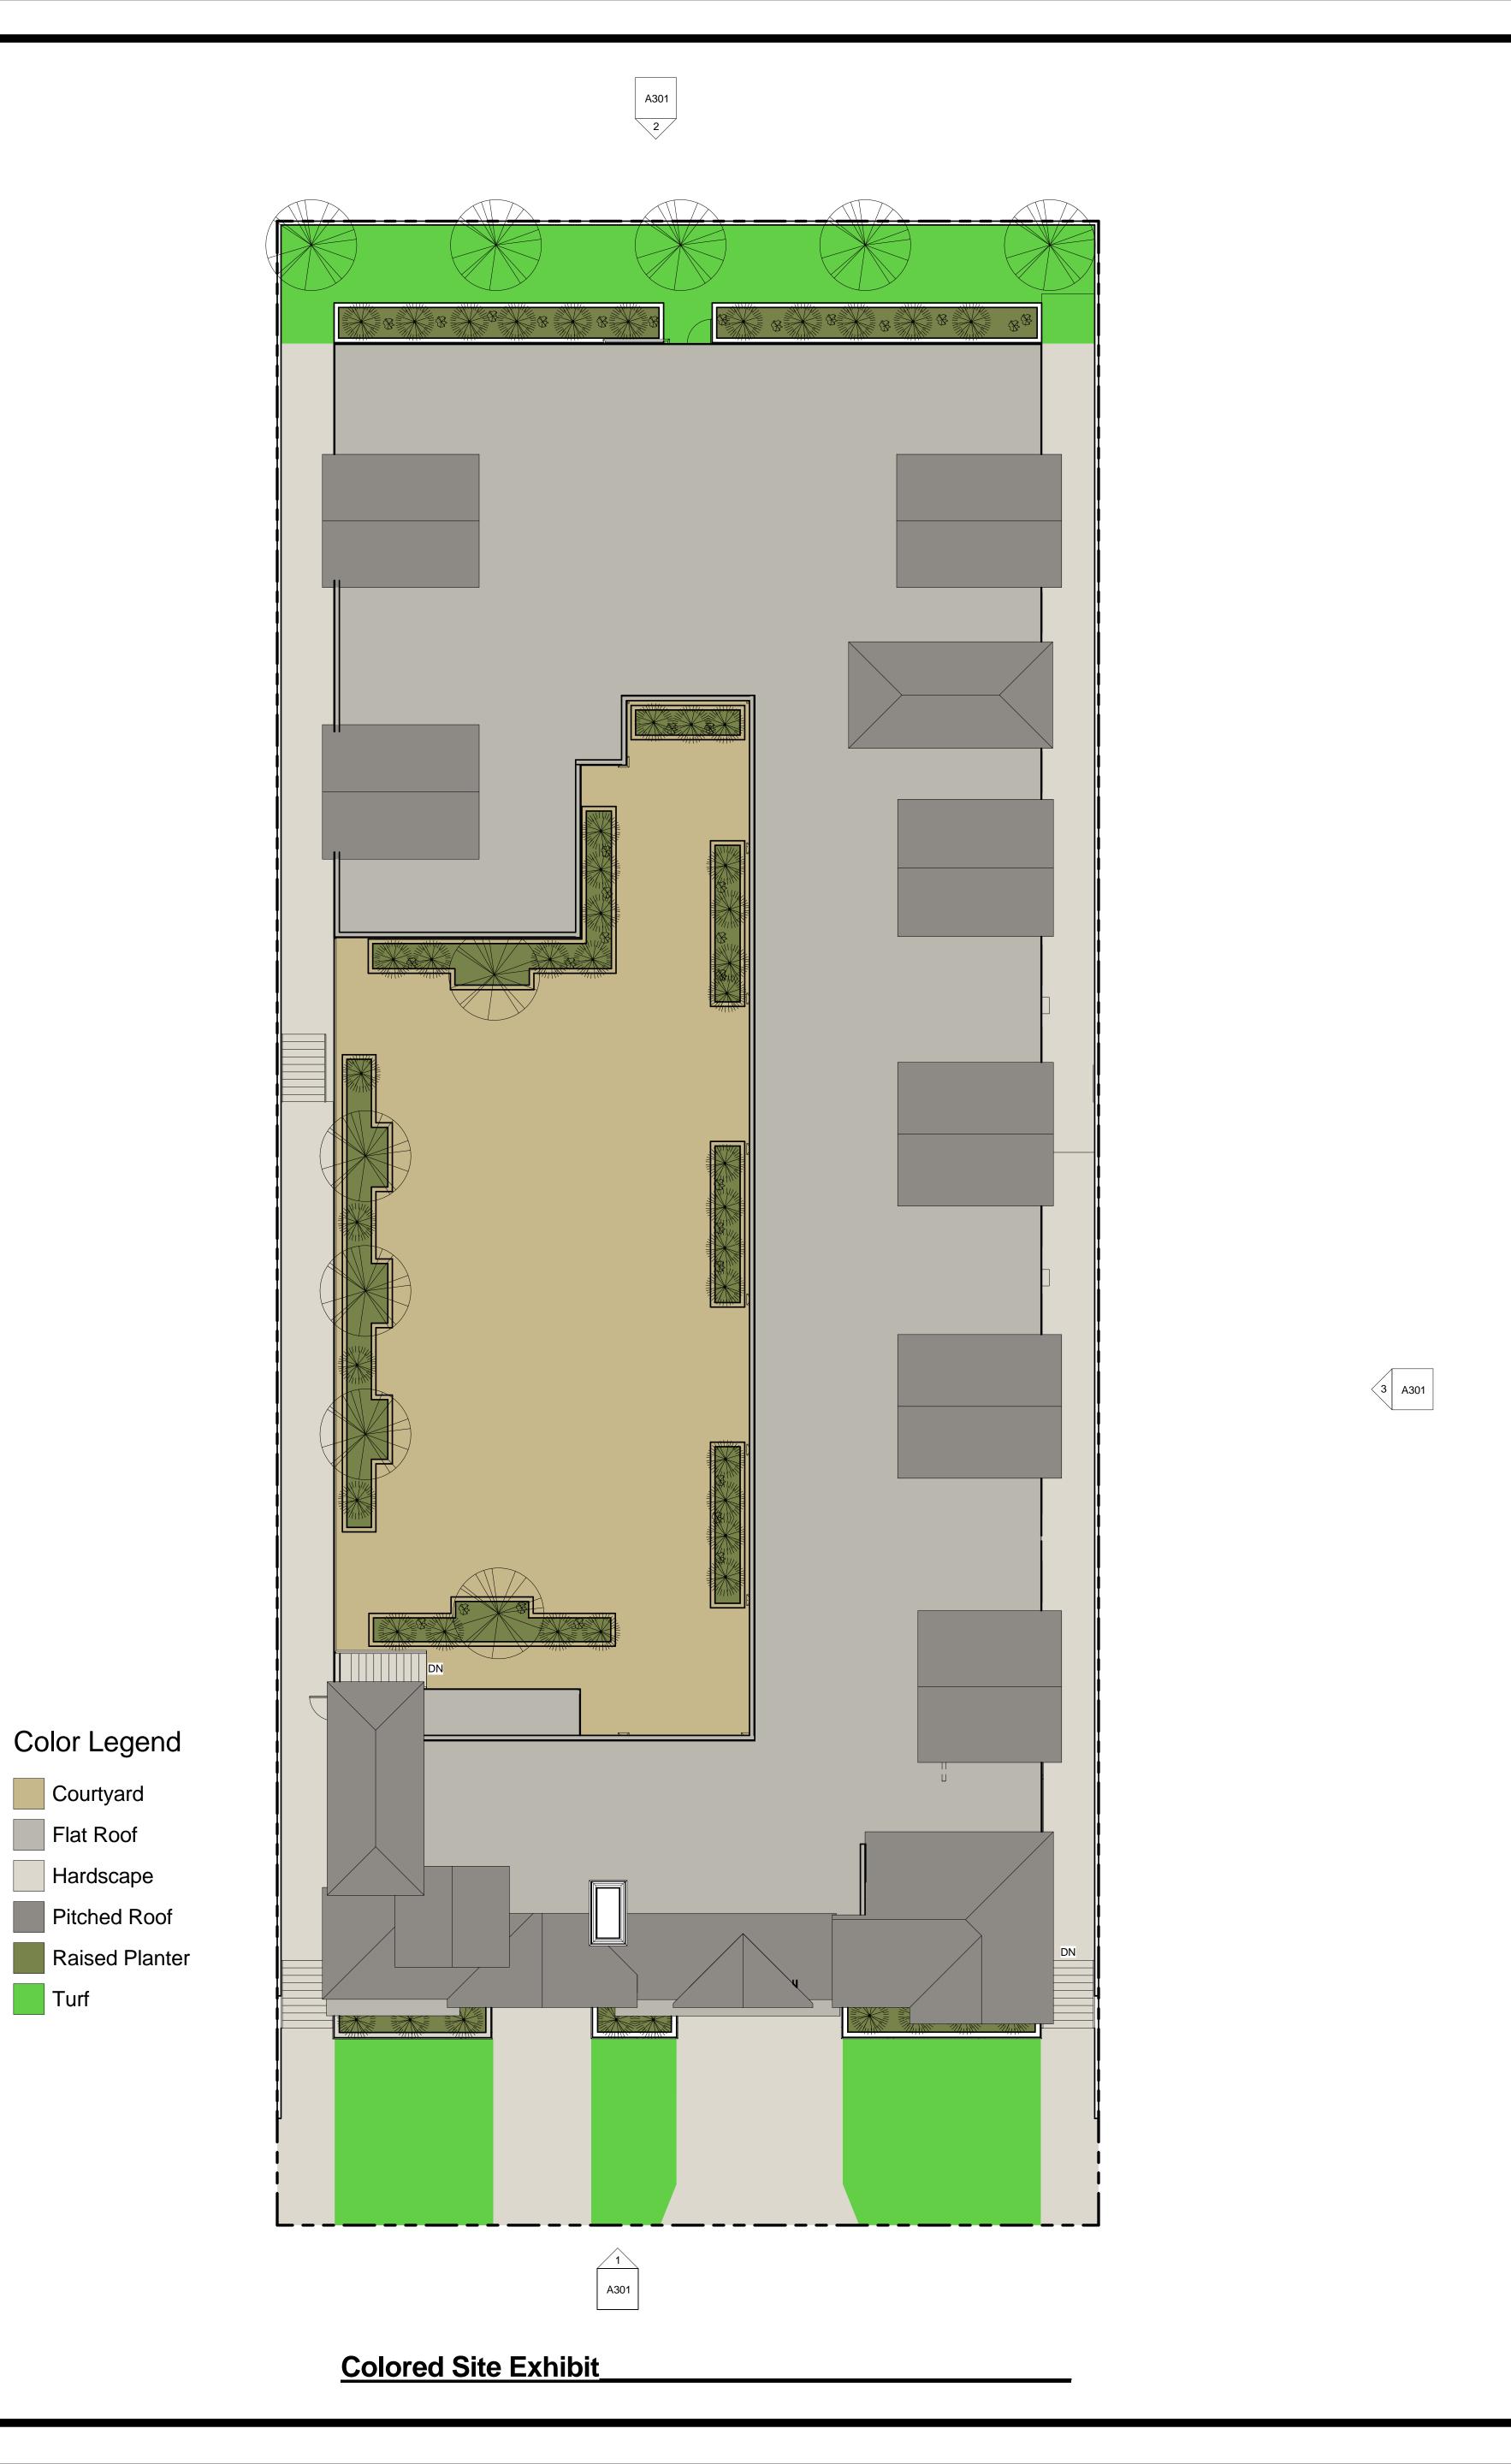

## Colored Site **Exhibit**

June 1, 2016 Author Checker

1" = 10'-0"

A301 4

Flat Roof

Rendering - South View

Rendering - Southwest View adjacent to Existing Residence

DESIGN ≈ PLANNING