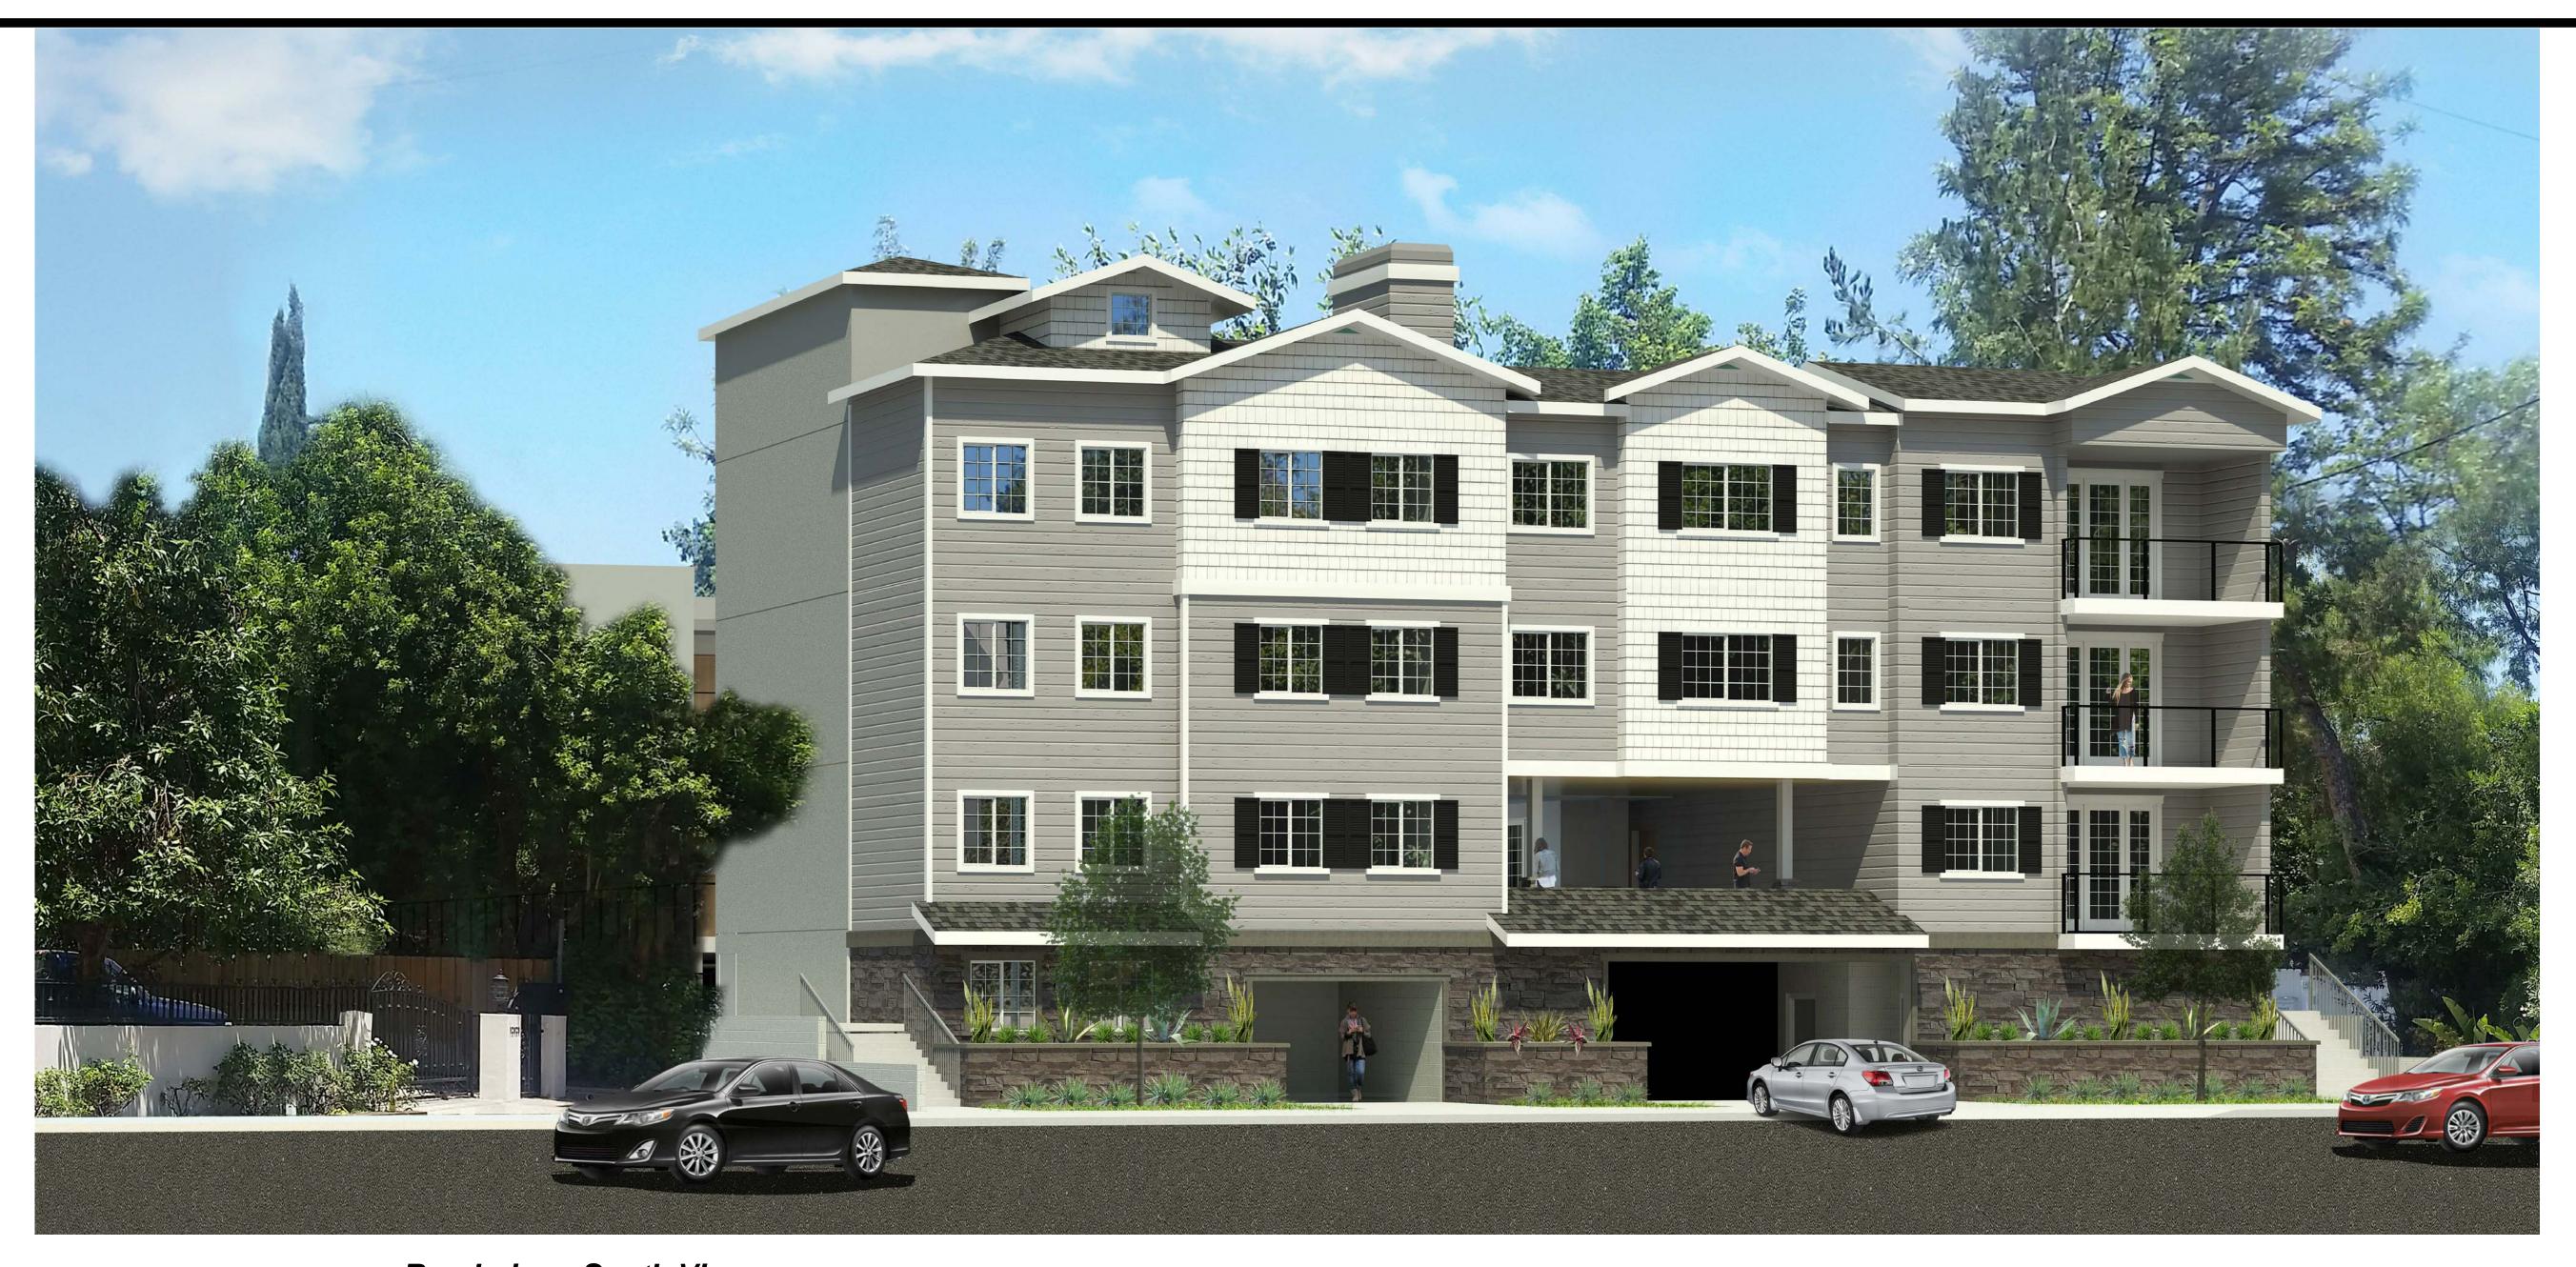

## Colored Site **Exhibit**

June 1, 2016 Author Checker

1" = 10'-0"

A301 4

Flat Roof

Rendering - South View

Rendering - Southwest View adjacent to Existing Residence

DESIGN ≈ PLANNING

# Renderings

Checked By

June 1, 2016

Author Checker