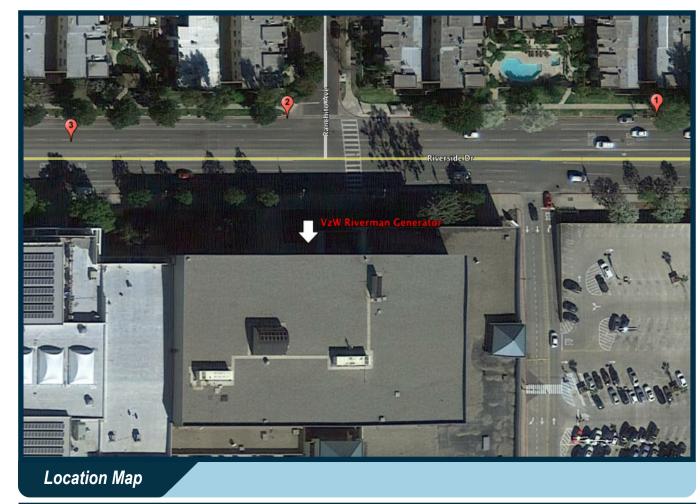

## Riverman

13914 W. Riverside Drive ~ Sherman Oaks, CA 91423

View 1

**Applicant** 

**Verizon Wireless** 15505 Sand Canyon Ave Building "D" 1st Floor Irvine, CA 92618

## Contact

## Synergy Development Svc 7543 Woodley Ave #201 Van Nuys, CA 91406

(818) 840-0808

### Photographic Visualizations Provided By:

10803 Aster Lane Apple Valley, CA 92308 www.scdgllc.com (951) 225-5421

This photo simulation is being provided as a conceptual representation of the proposed wireless facilit For exact dimensions,scaling and design, please refer to the submitted plans. SCDG LLC (SoCal Design Group) is not Responsible for Post Simulation Production Design Changes