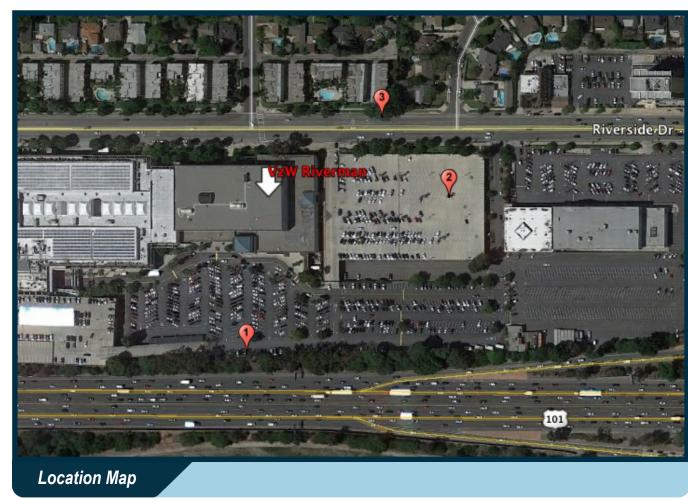

## Riverman

13914 W. Riverside Drive ~ Sherman Oaks, CA 91423

View 1

## Riverman

13914 W. Riverside Drive ~ Sherman Oaks, CA 91423

View 2

## Riverman

13914 W. Riverside Drive ~ Sherman Oaks, CA 91423

View 3