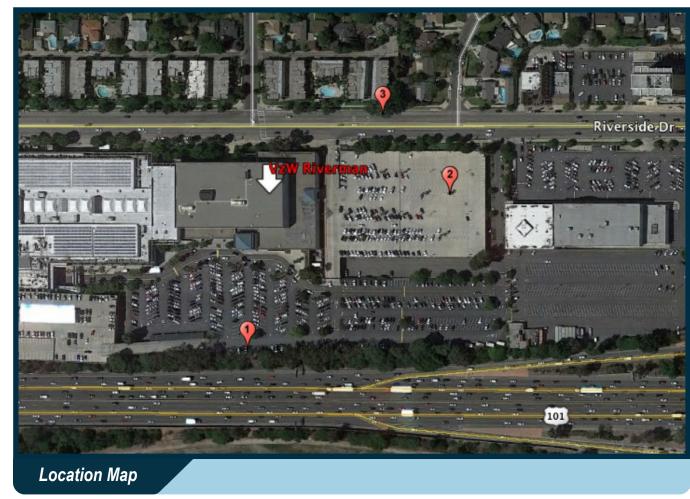

## Riverman

13914 W. Riverside Drive ~ Sherman Oaks, CA 91423

View 1

### Photographic Visualizations Provided By:

10803 Aster Lane Apple Valley, CA 92308 www.scdgllc.com (951) 225-5421

This photo simulation is being provided as a conceptual representation of the proposed wireless facility.

For exact dimensions, scaling and design, please refer to the submitted plans.

SCDG LLC (SoCal Design Group) is not Responsible for Post Simulation Production Design Changes