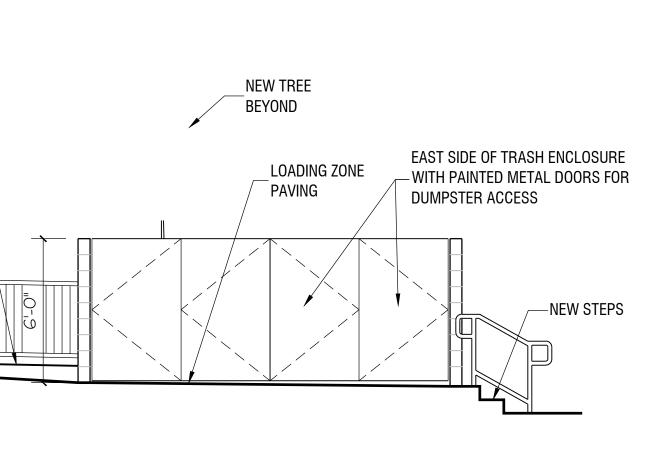

# $(4) \frac{\text{TRASH ENCLOSURE E. ELEVATION}}{1/4" = 1'-0"}$

 $\bigcirc$ 

 $1 \frac{\text{TRASH ENCLOSURE S. ELEVATION}}{1/4" = 1'-0"}$ 