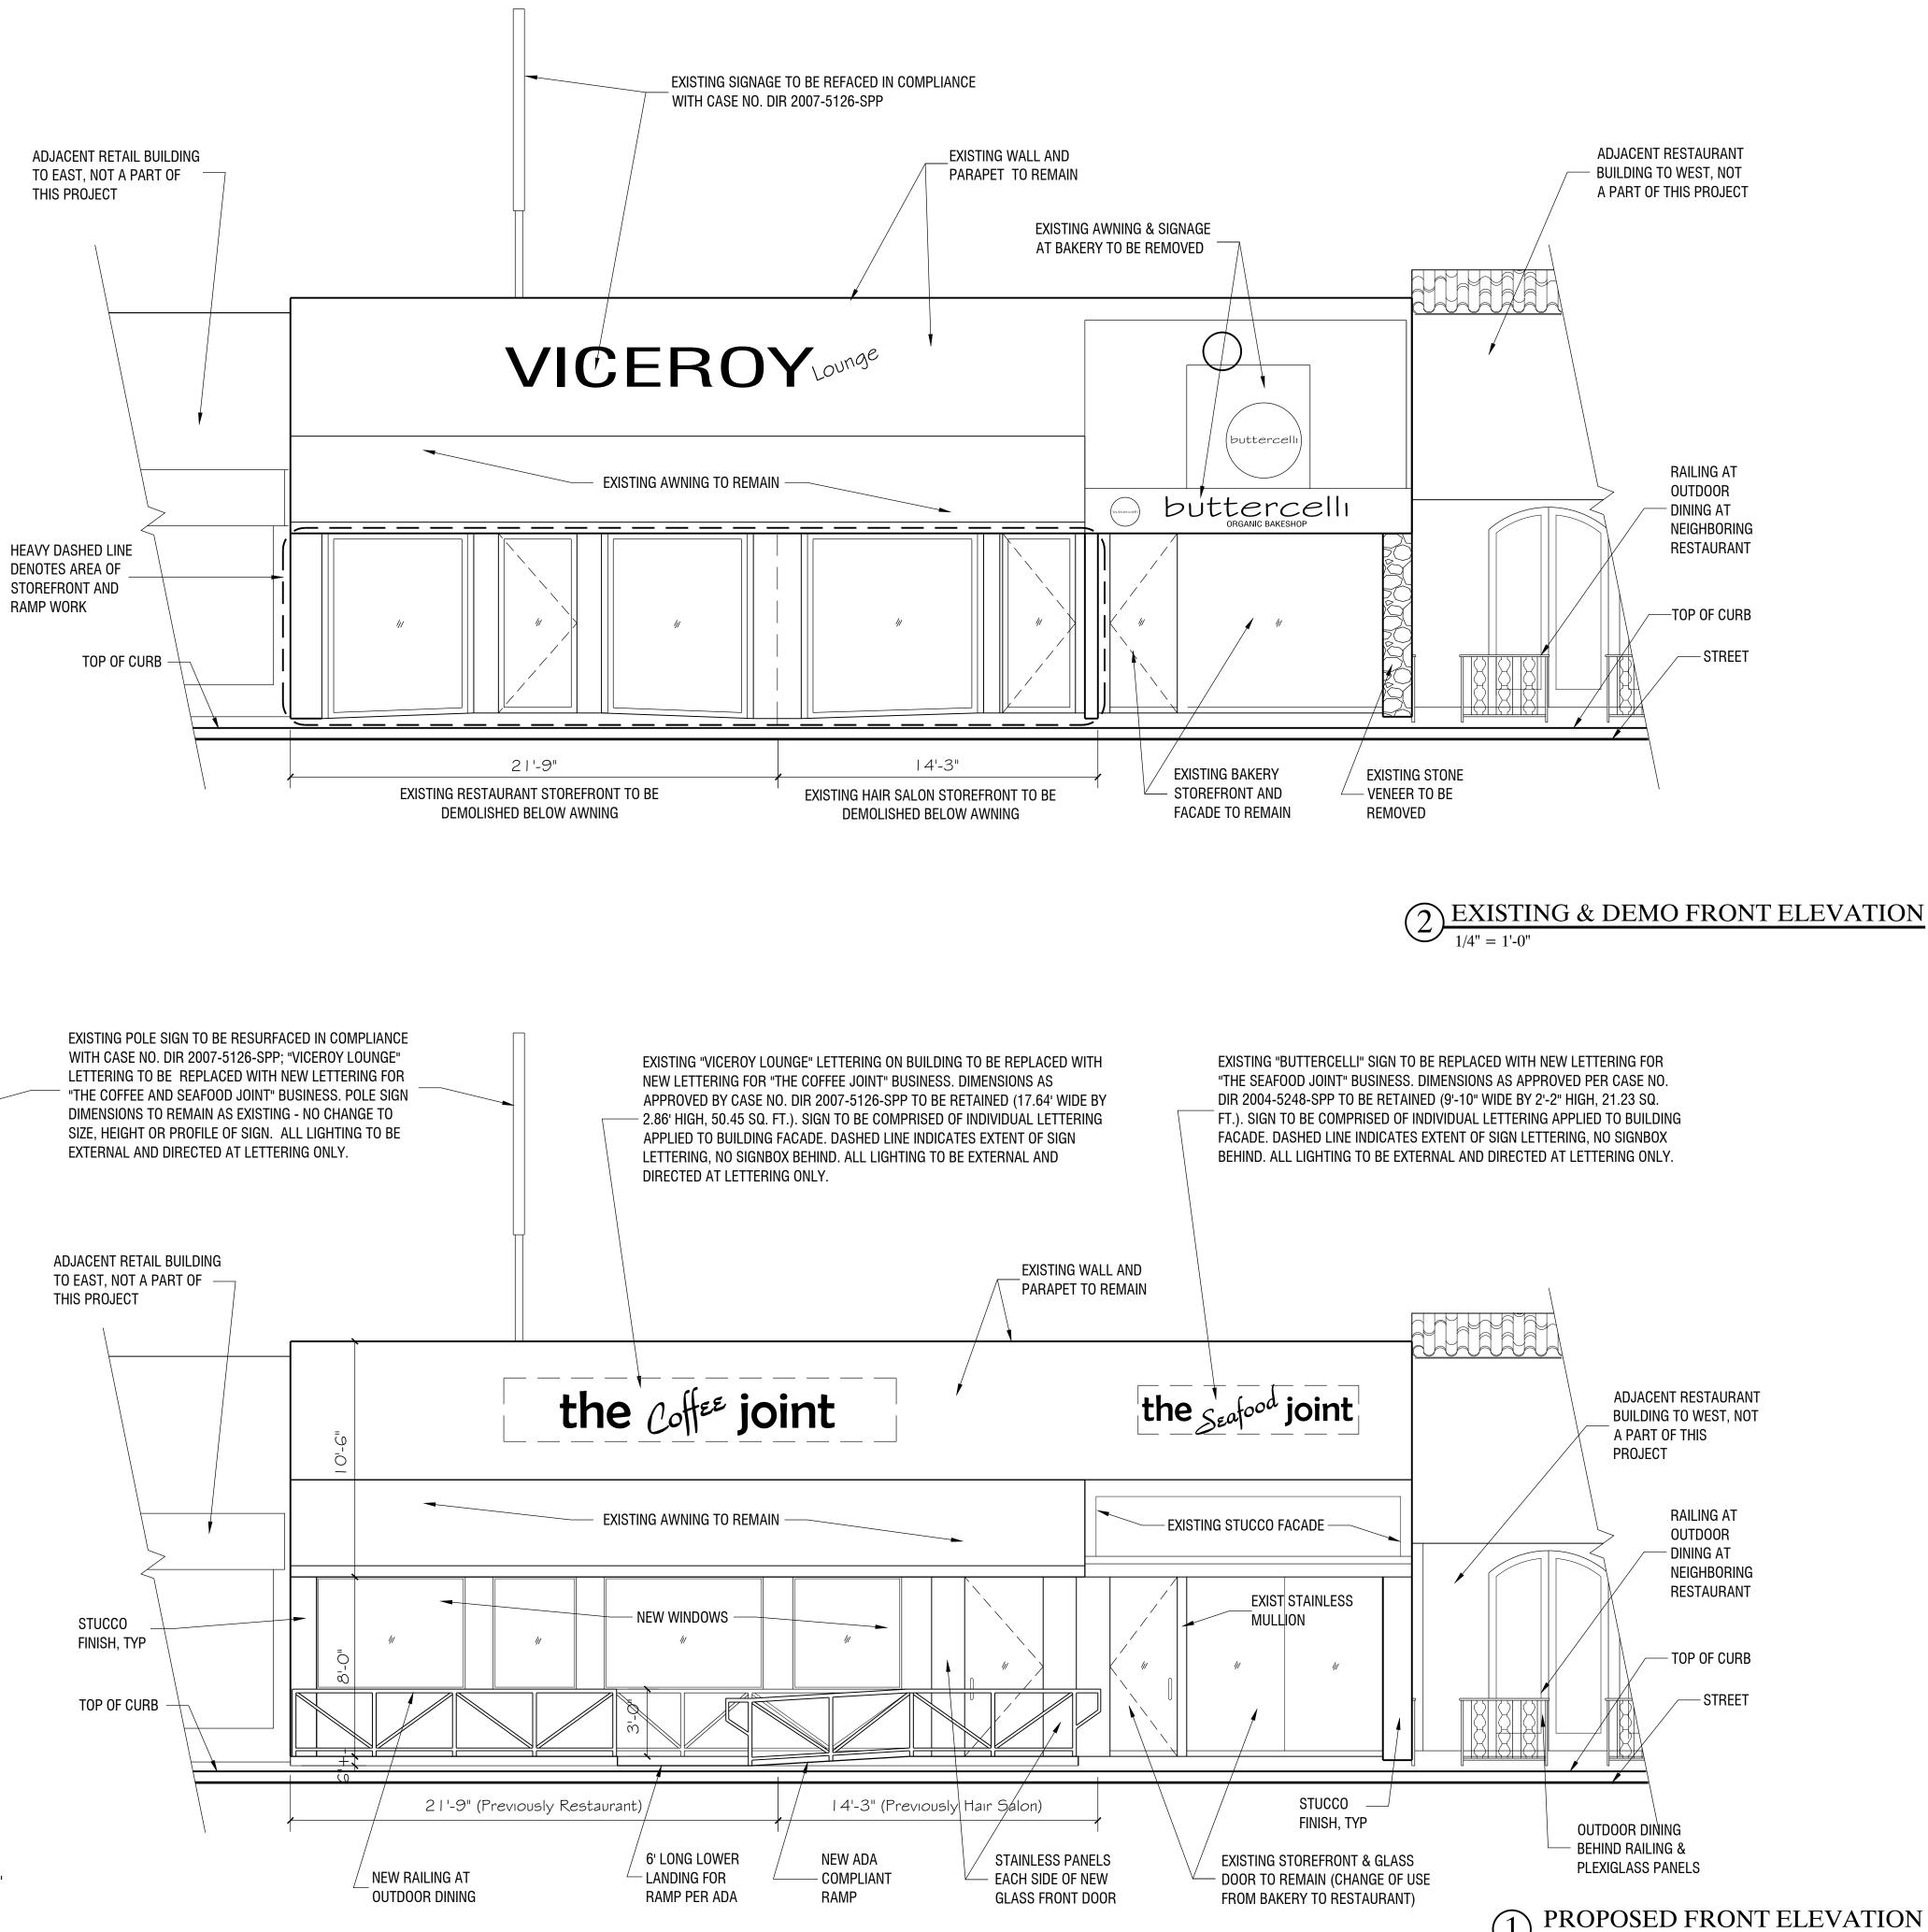

4-4-16

FRONT

ELEV.

3.1

THE COFFEE JOINT

& SEAFOOD JOINT

13718 VENTURA BOULEVARD

SHERMAN OAKS, CA