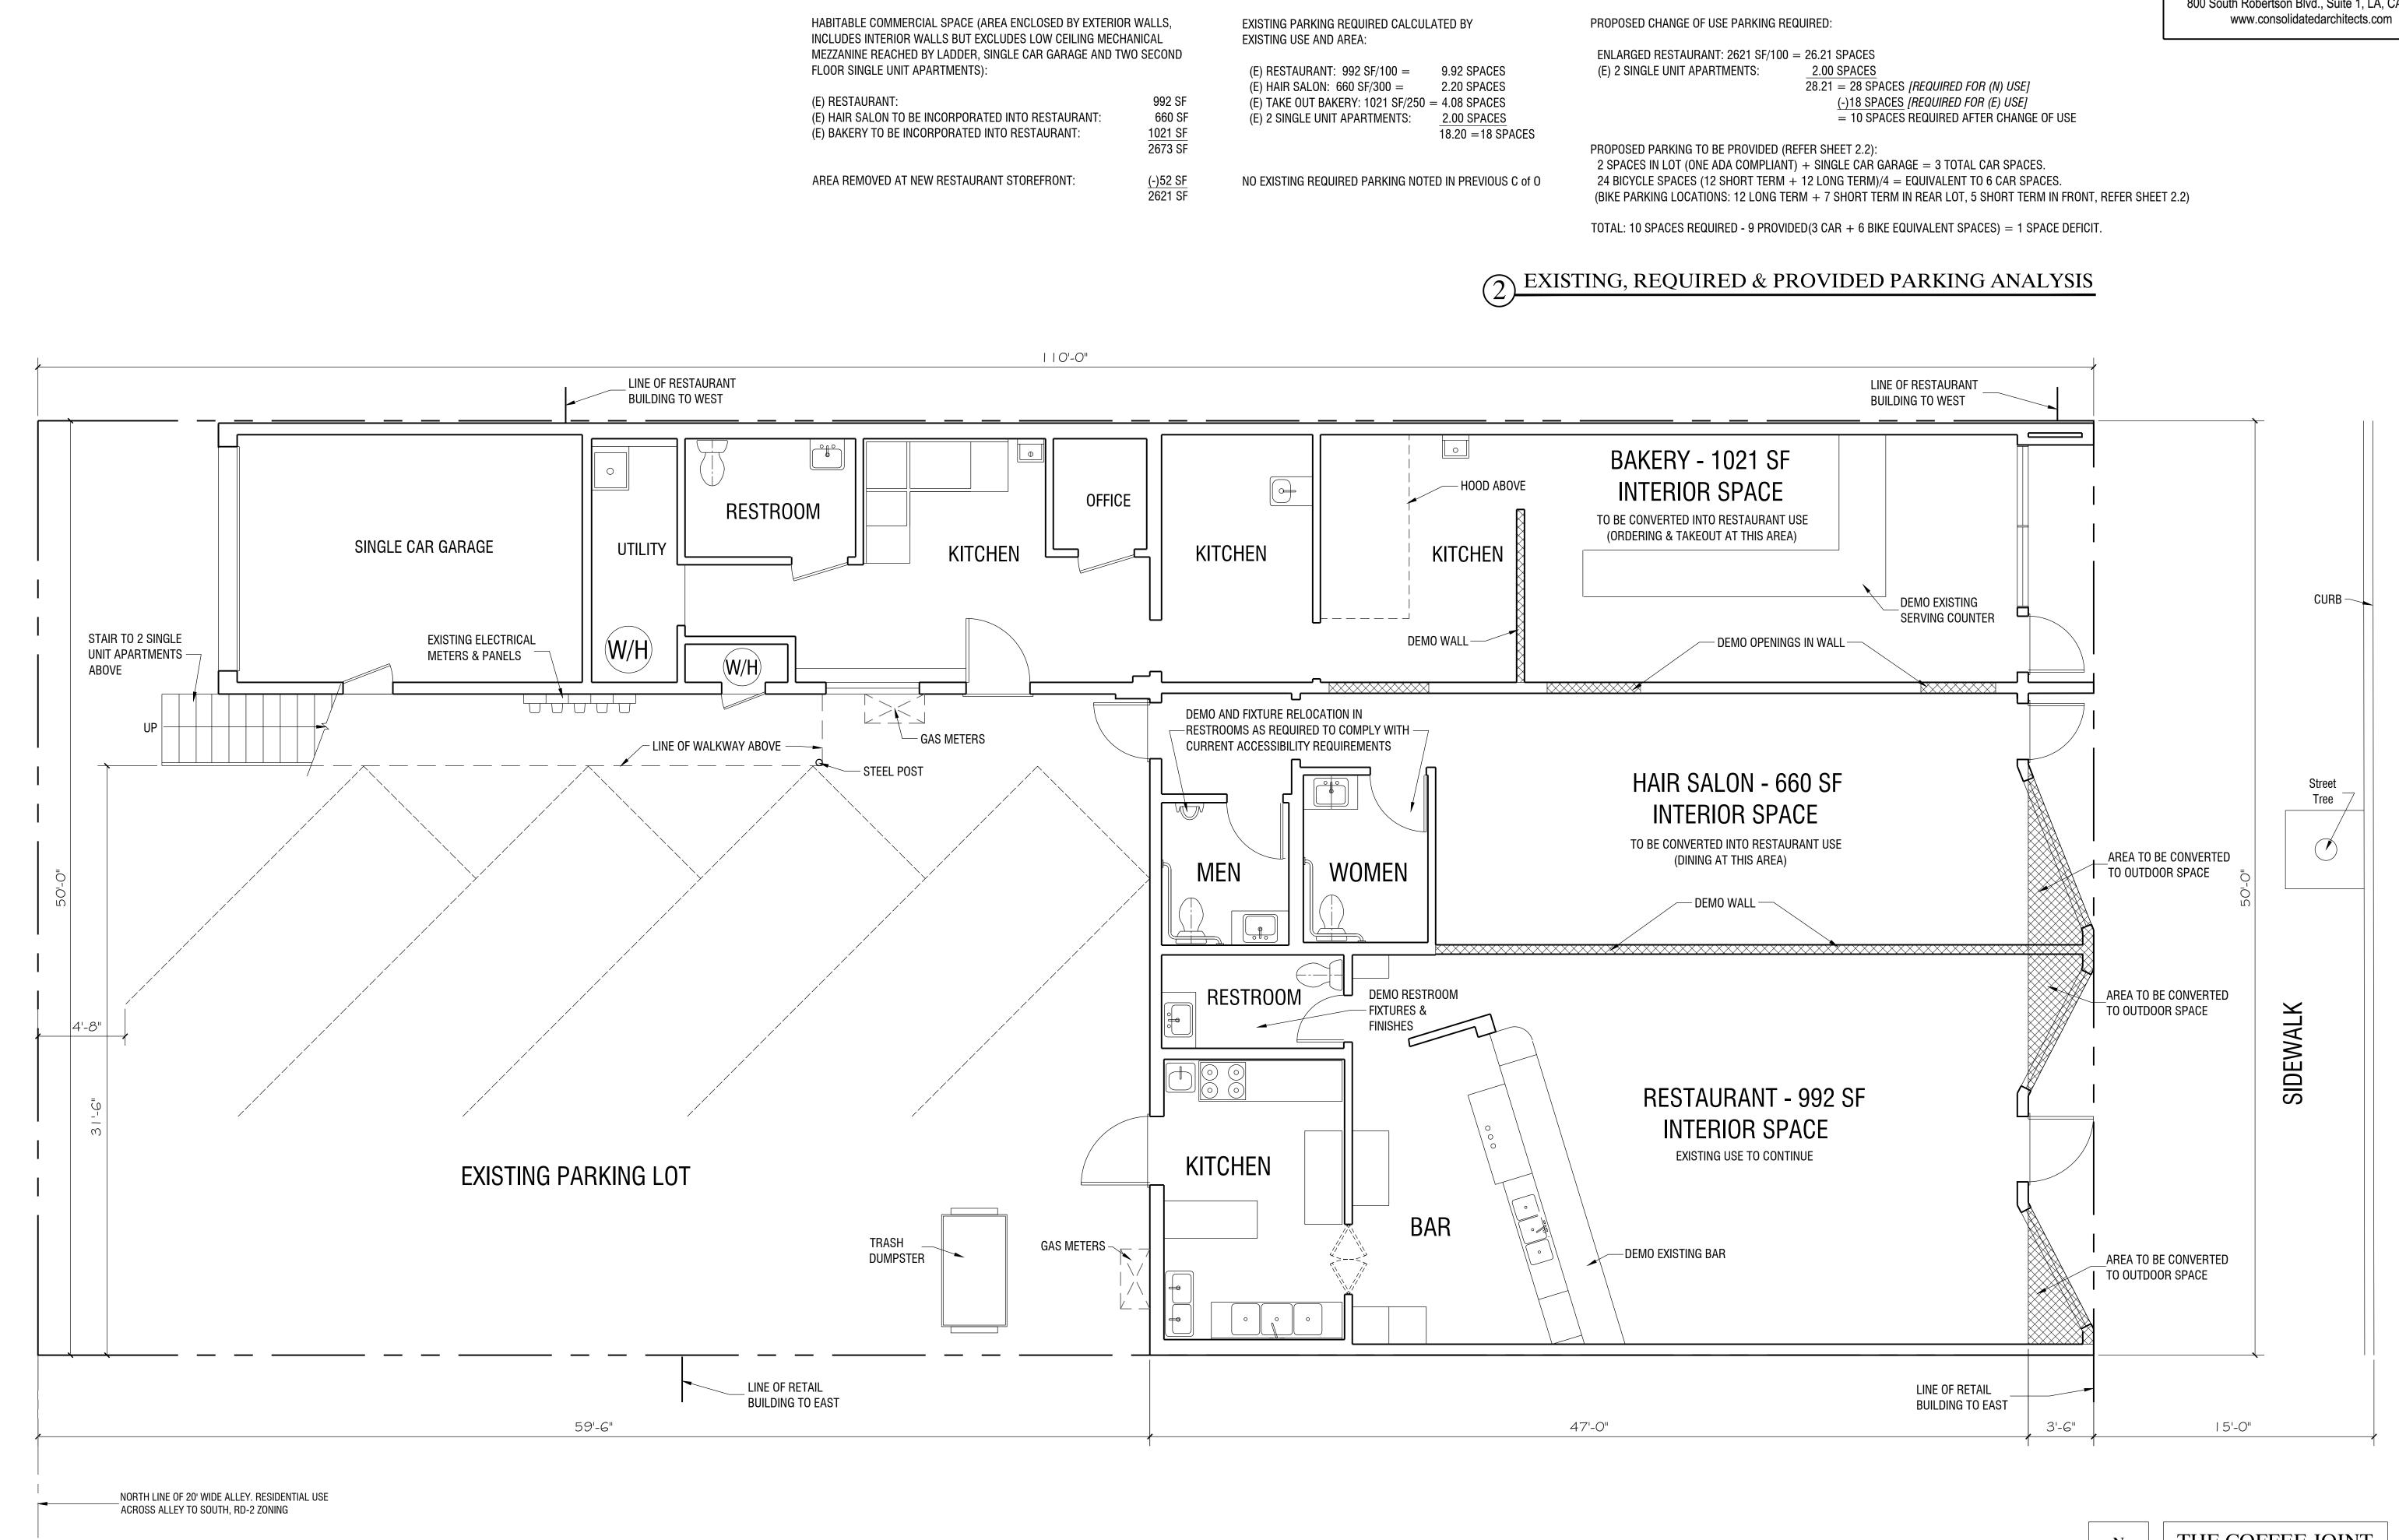

# $1 \frac{\text{PROPOSED SITE \& FLOOR PLAN}}{1/4" = 1'-0"}$

THE COFFEE JOINT & SEAFOOD JOINT 13718 VENTURA BOULEVARD SHERMAN OAKS, CA

**VENTURA BOULEVARD** 