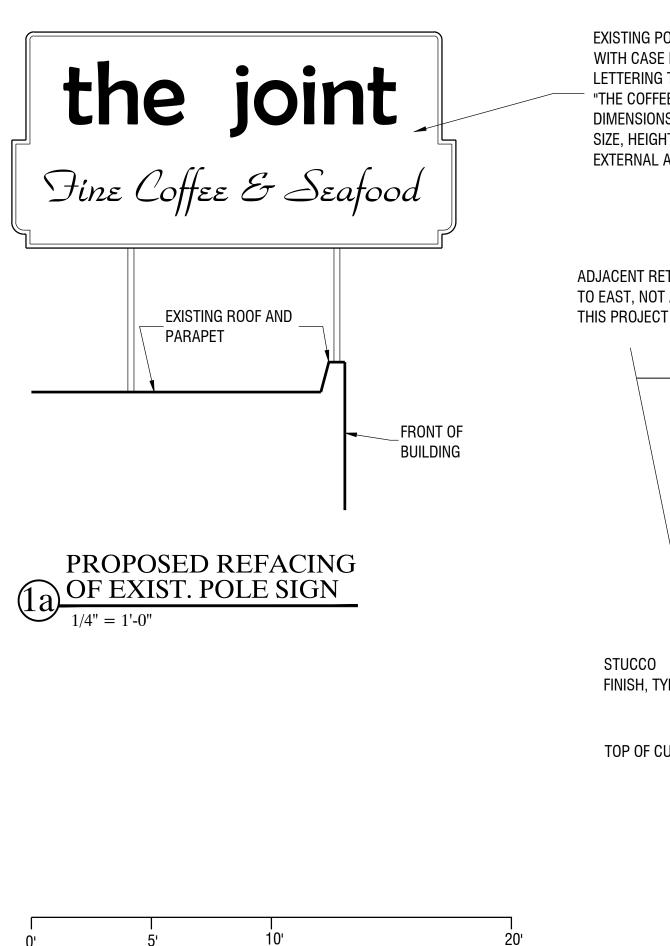

4-4-16

FRONT

ELEV.

3.1

THE COFFEE JOINT

& SEAFOOD JOINT

13718 VENTURA BOULEVARD

SHERMAN OAKS, CA