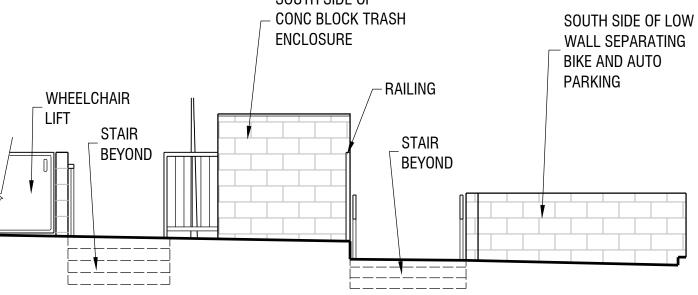

Consolidated Architects

PAVING AT ACCESS PARKING SPACE BEYOND

Existing Slope At Paving