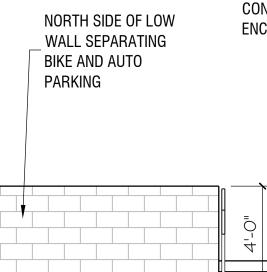

# $(4) \frac{\text{TRASH ENCLOSURE E. ELEVATION}}{1/4" = 1'-0"}$

 $\bigcirc$ 

 $1 \frac{\text{TRASH ENCLOSURE S. ELEVATION}}{1/4" = 1'-0"}$ 