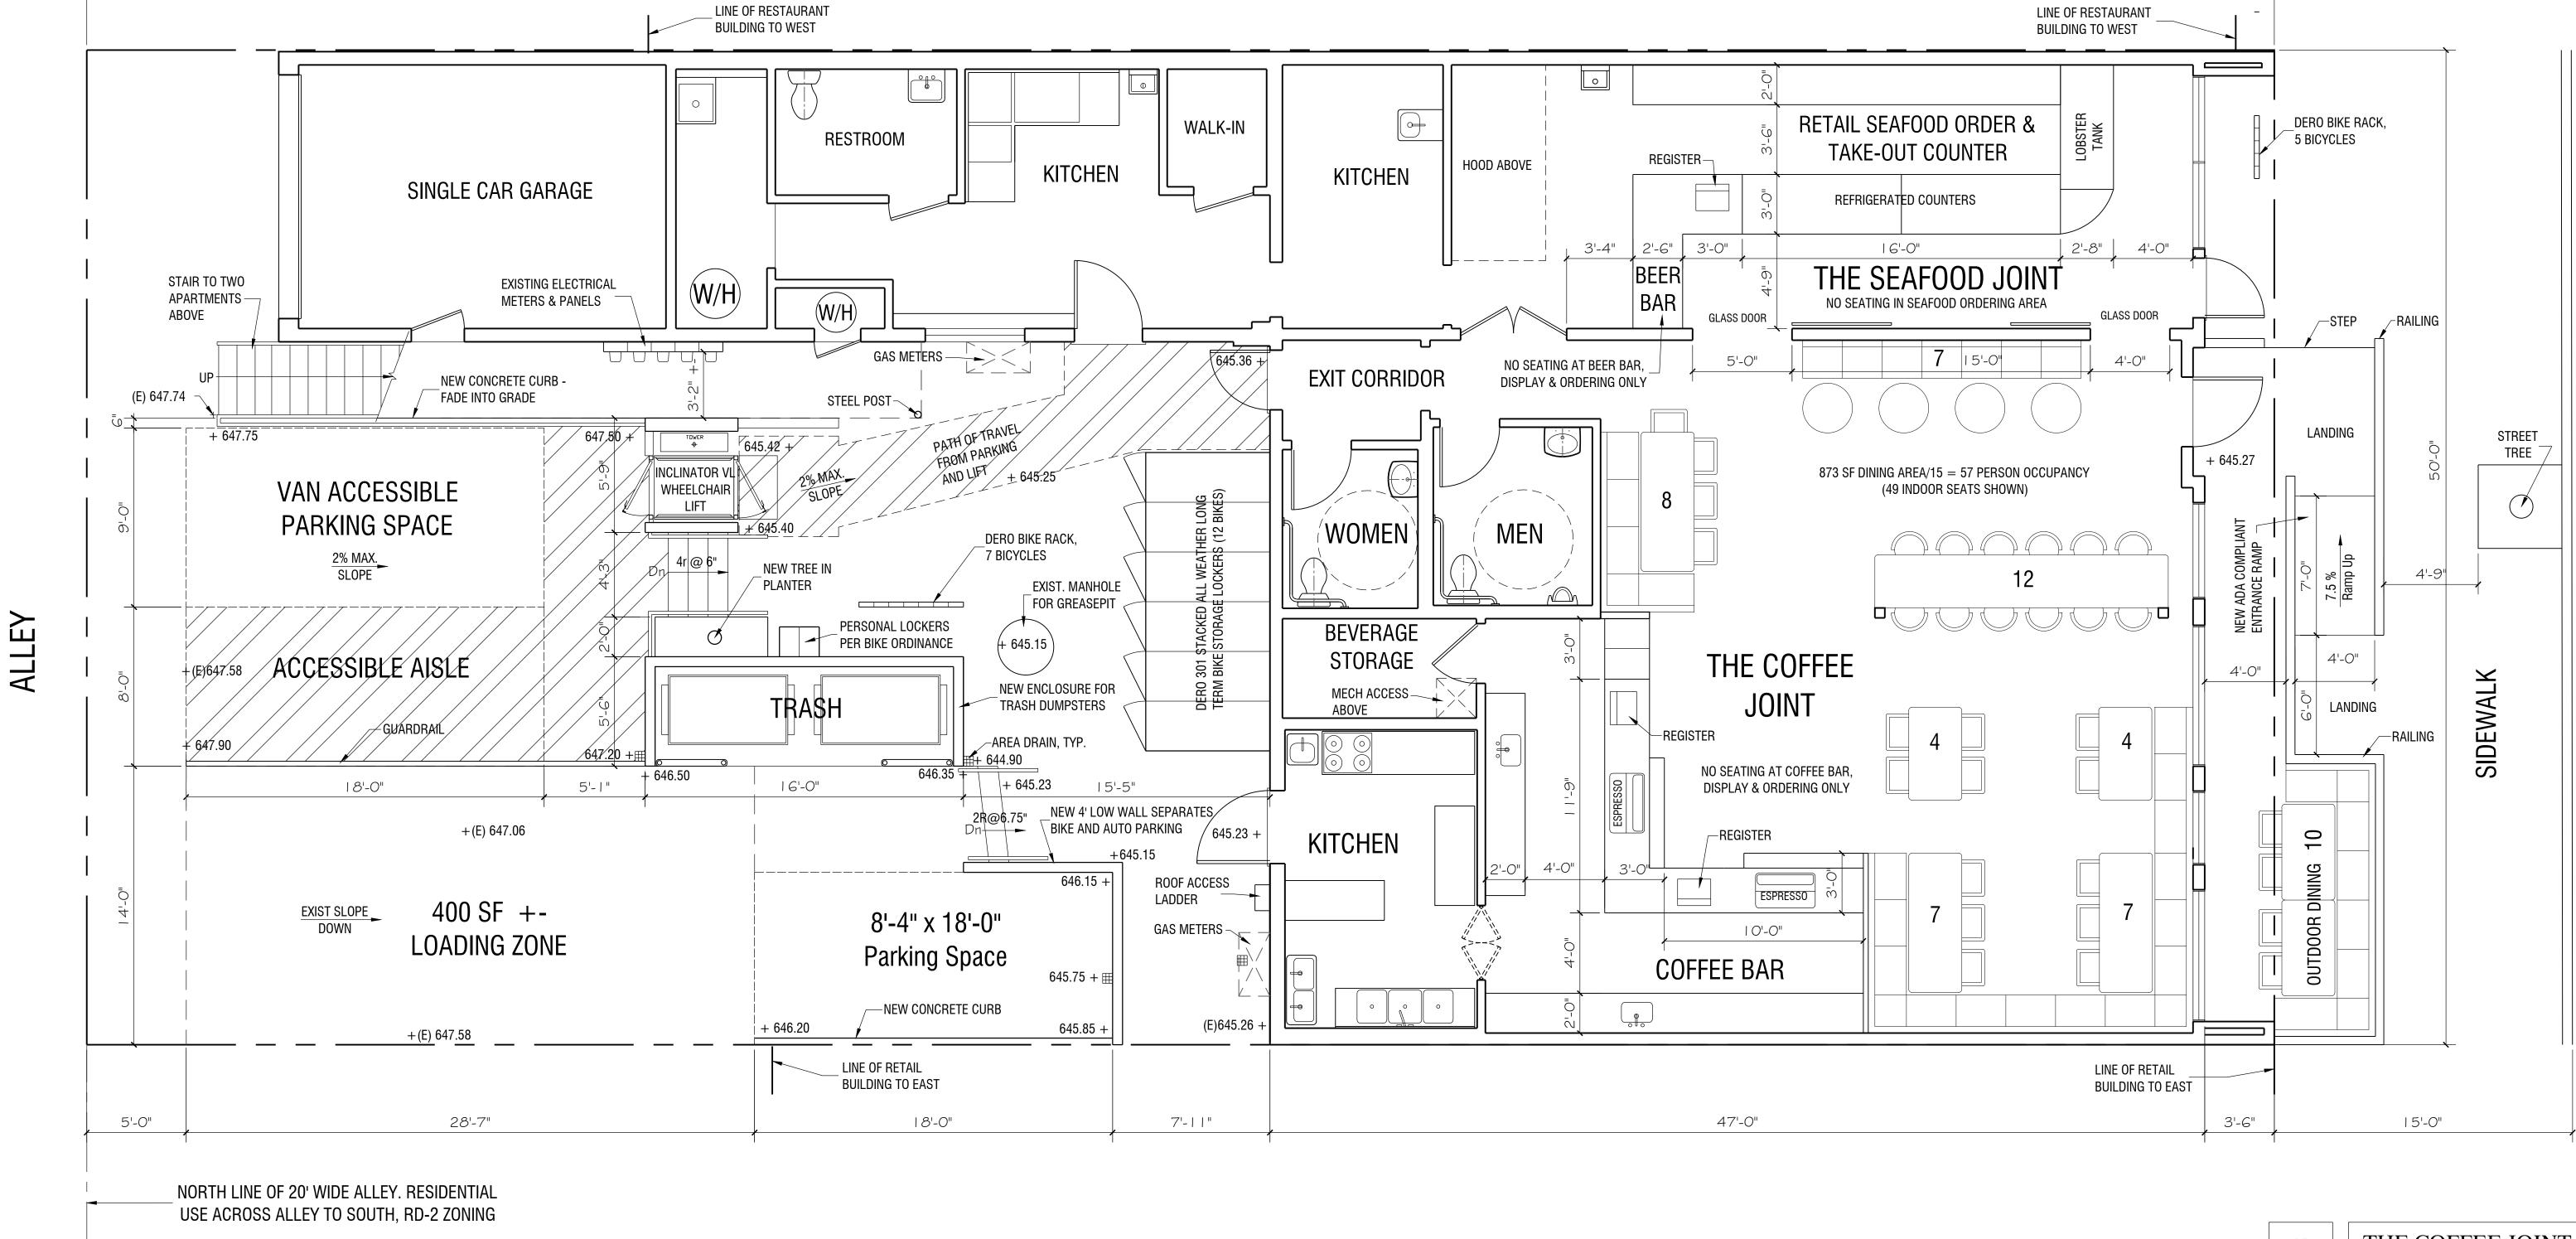

# $1 \frac{\text{PROPOSED SITE \& FLOOR PLAN}}{1/4" = 1'-0"}$

THE COFFEE JOINT & SEAFOOD JOINT 13718 VENTURA BOULEVARD SHERMAN OAKS, CA

**VENTURA BOULEVARD** 