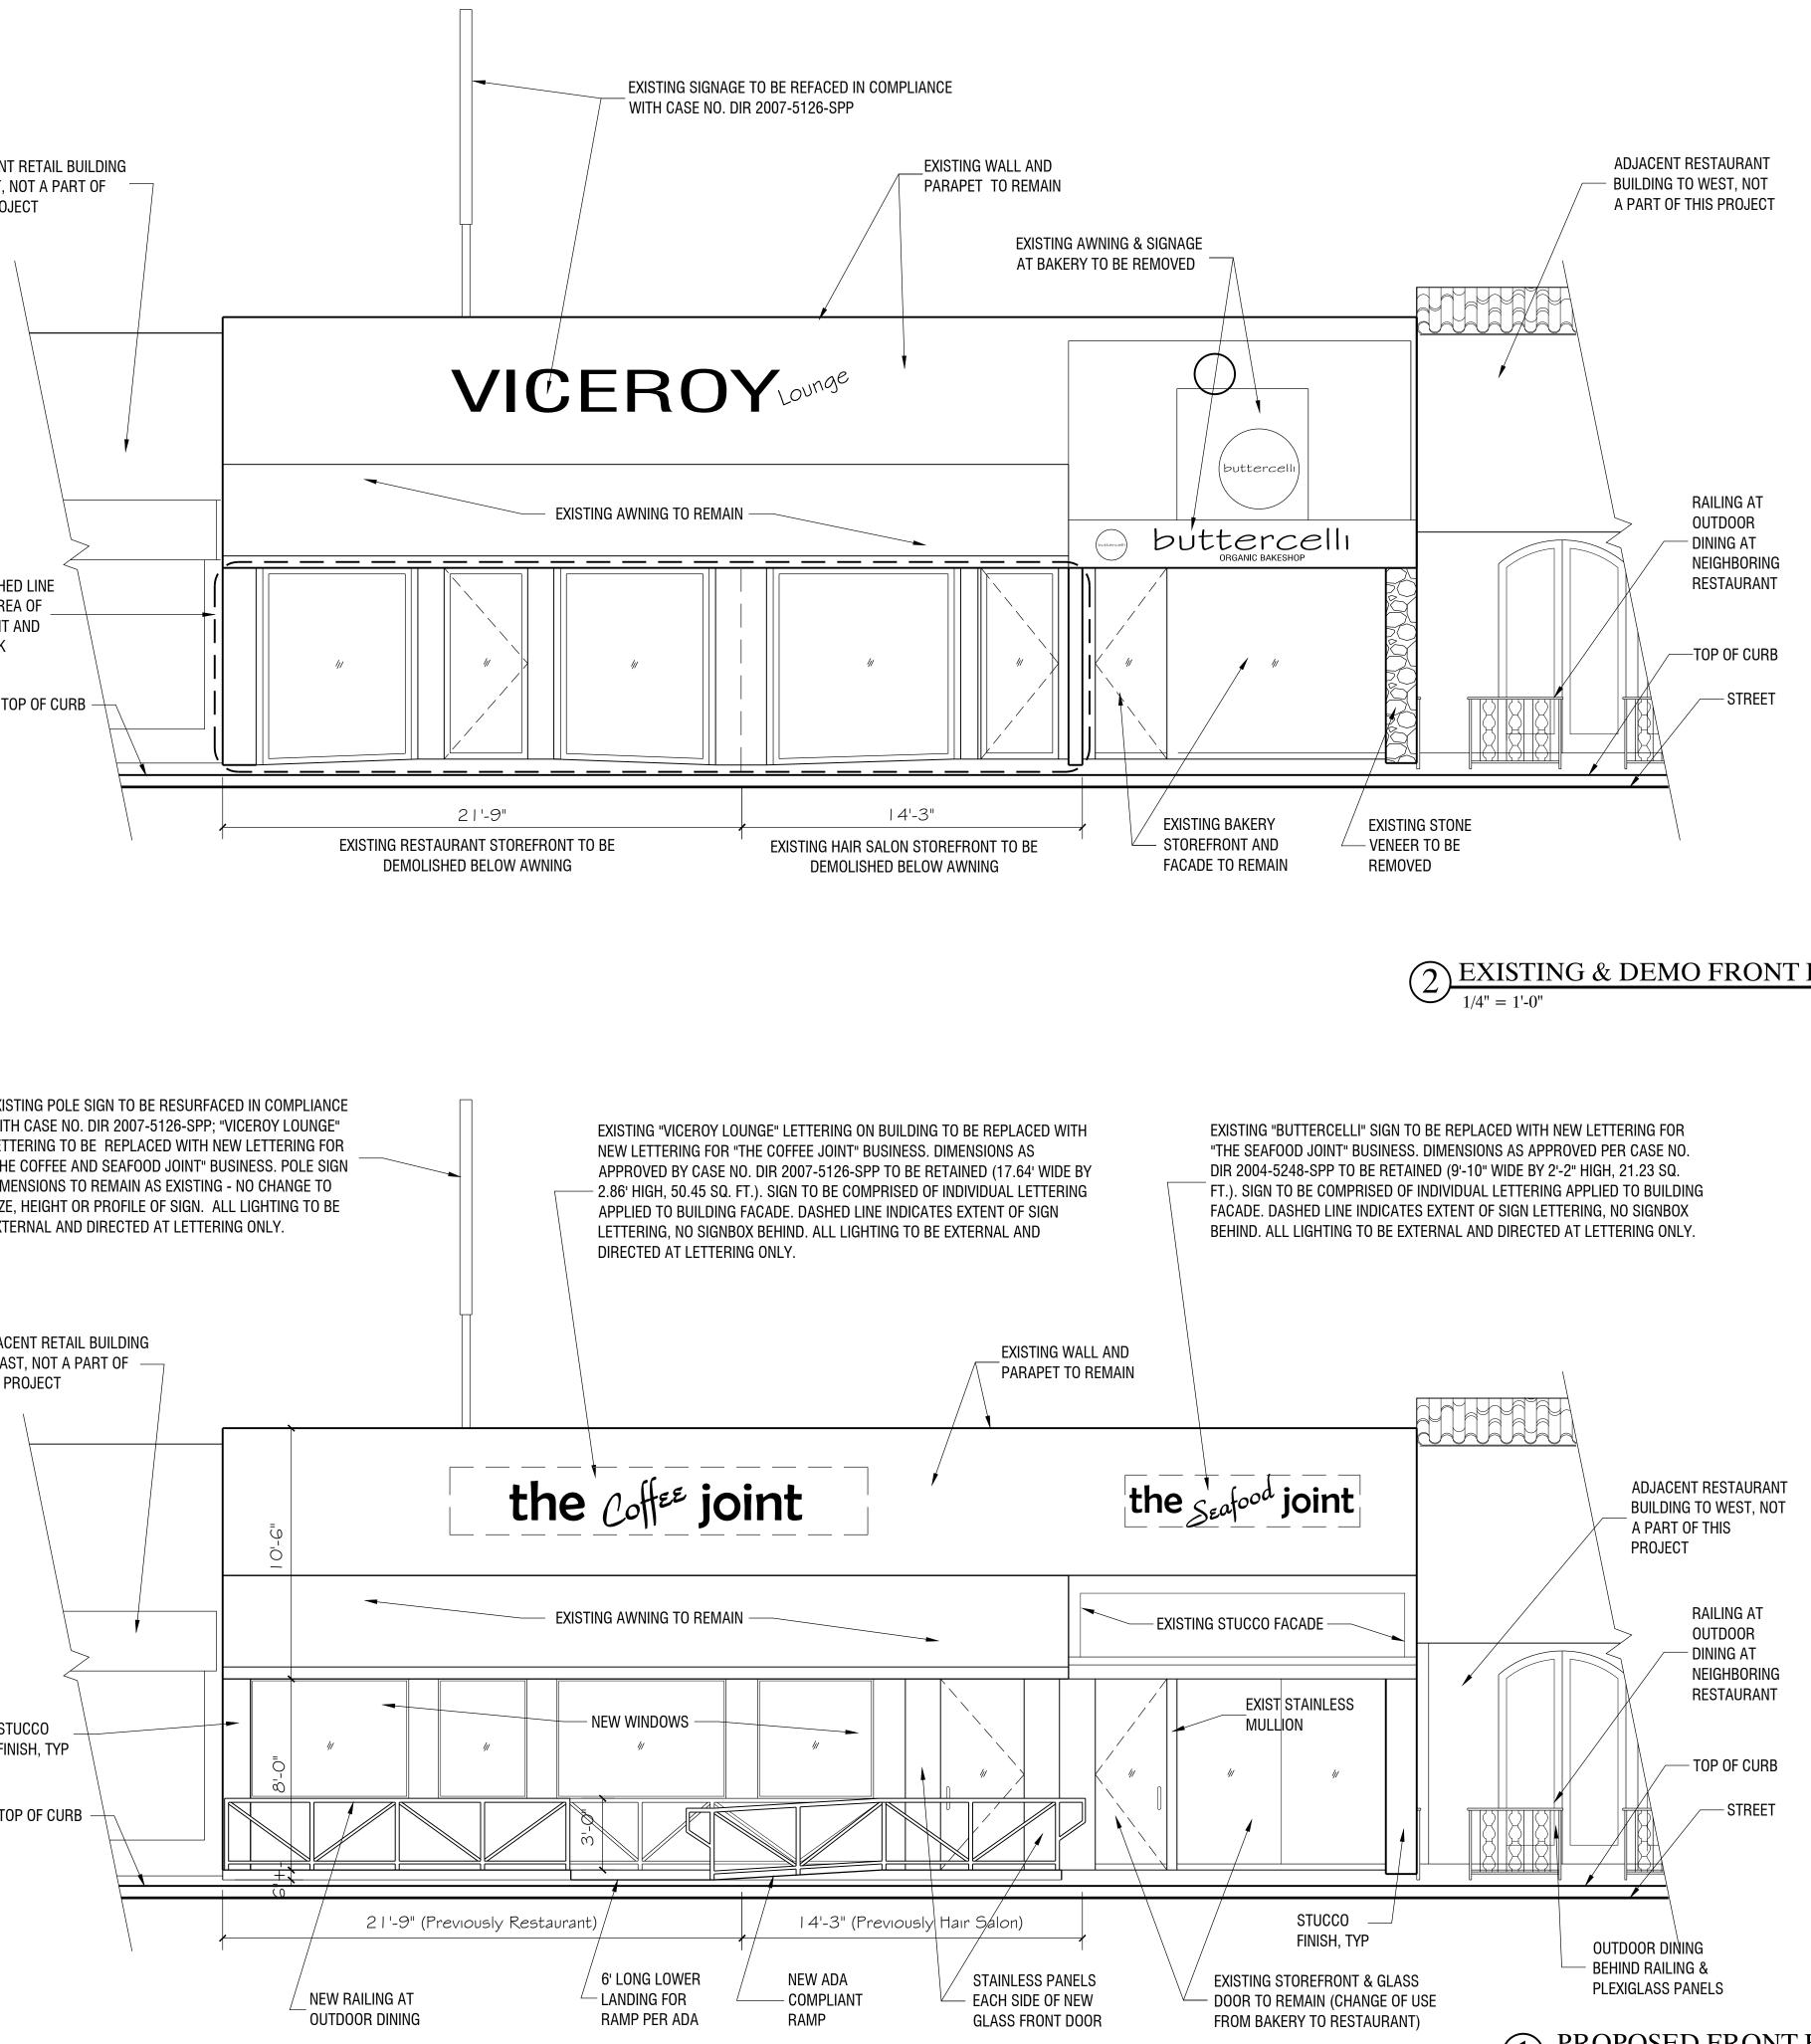

4-4-16

FRONT

ELEV.

3.1

THE COFFEE JOINT

& SEAFOOD JOINT

13718 VENTURA BOULEVARD

SHERMAN OAKS, CA