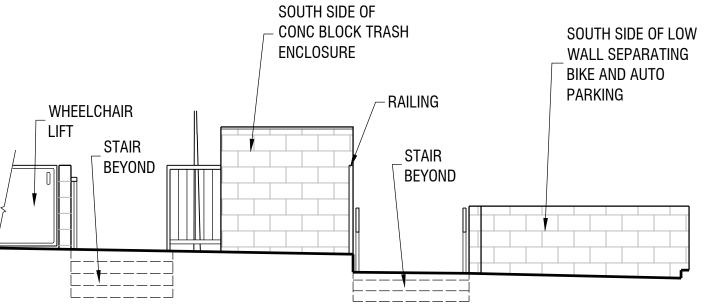

Consolidated Architects

PAVING AT ACCESS PARKING SPACE BEYOND

Existing Slope At Paving