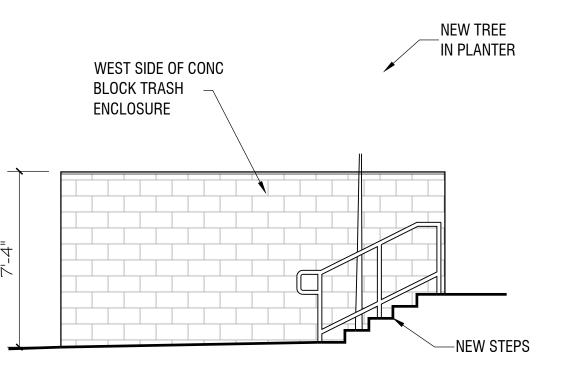

ED BY LADDER):<br>GARAGE AND MECHANICAL AREA TOTAL: | 248 SF<br><u>226 SF</u><br>474 SF |





20'

0'

5'

10'

# $1 \frac{\text{PROPOSED SITE \& FLOOR PLAN}}{1/4" = 1'-0"}$



THE COFFEE JOINT & SEAFOOD JOINT 13718 VENTURA BOULEVARD SHERMAN OAKS, CA



**VENTURA BOULEVARD** 

## (2) LEGAL DESCRIPTION & BUILDING AREA BREAKDOWN

800 South Robertson Blvd., Suite 1, LA, CA 90035 www.consolidatedarchitects.com

Consolidated Architects







1/4'' = 1'-0''

800 South Robertson Blvd., Suite 1, LA, CA 90035 www.consolidatedarchitects.com

4-4-16

FRONT

ELEV.

3.1

THE COFFEE JOINT

& SEAFOOD JOINT

13718 VENTURA BOULEVARD

SHERMAN OAKS, CA

Consolidated Architects

PAVING AT ACCESS PARKING SPACE BEYOND

Existing Slope At Paving

## $3 \frac{\text{TRASH ENCLOSURE W. ELEVATION}}{1/4" = 1'-0"}$



# $(4) \frac{\text{TRASH ENCLOSURE E. ELEVATION}}{1/4" = 1'-0"}$





 $\bigcirc$ 











 $1 \frac{\text{TRASH ENCLOSURE S. ELEVATION}}{1/4" = 1'-0"}$ 





# $(2) \frac{\text{TRASH ENCLOSURE N. ELEVATION}}{1/4" = 1'-0"}$

Consolidated Architects

800 South Robertson Blvd., Suite 1, LA, CA 90035 www.consolidatedarchitects.com