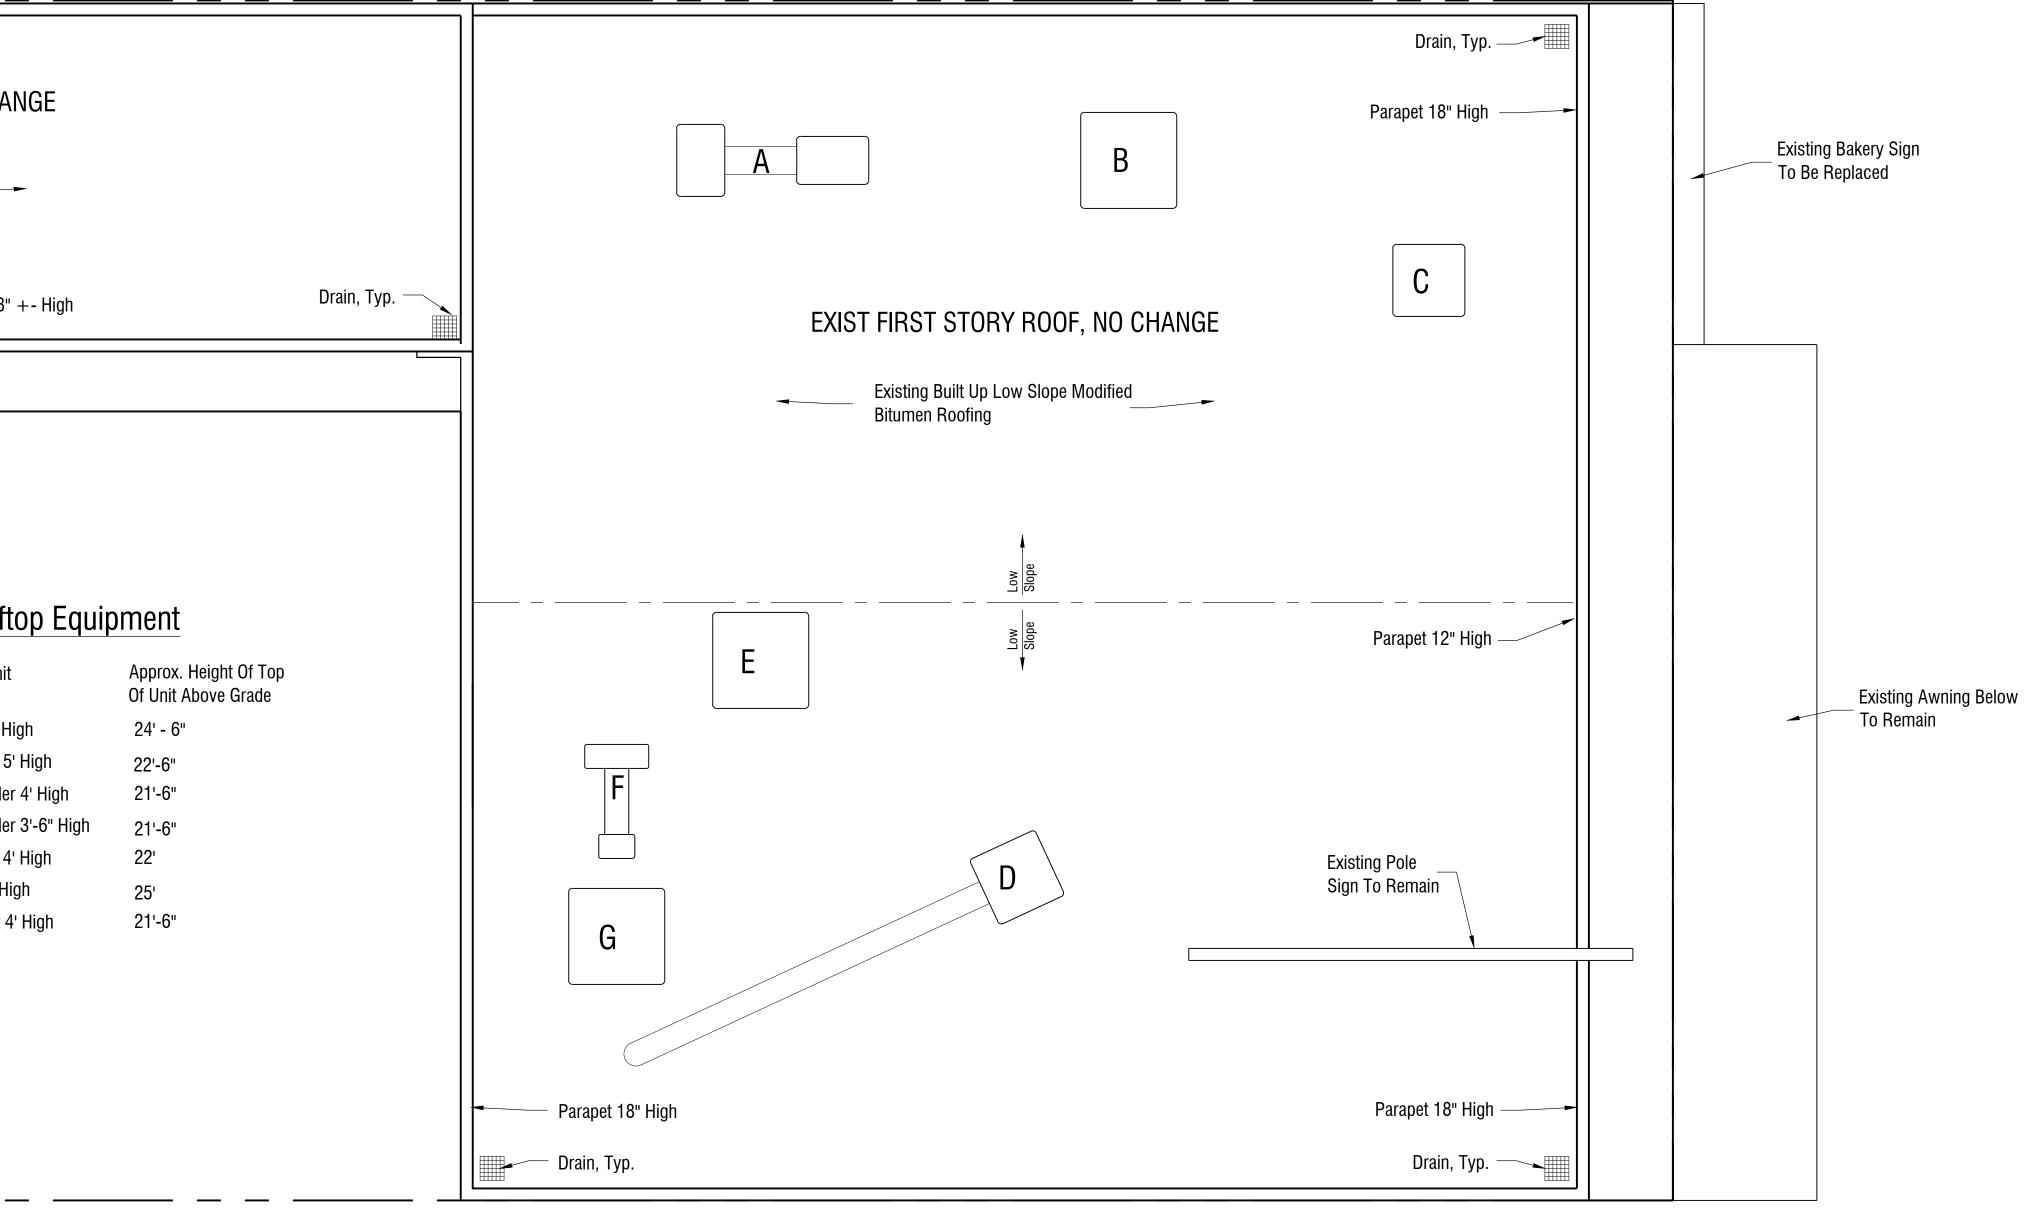

BOULEVARD VENTURA

 $\widehat{1}$  EXISTING SITE & FLOOR PLAN

|   |                          | EXIST SECOND STORY ROOF, NO CHA                    |
|---|--------------------------|----------------------------------------------------|
|   | Drain, Typ.              | Parapet 18"                                        |
|   |                          |                                                    |
| l | Overhang At Second Floor |                                                    |
|   |                          | Existing Rooft                                     |
|   |                          | Approx. Height Of Unit<br>From Rooftop             |
| l |                          | A - Ventilator Fan 7' Hi                           |
|   |                          | B - Condensing Unit 5                              |
|   |                          | C - Evaporative Cooler                             |
|   |                          | D - Evaporative Cooler                             |
|   |                          | E - Condensing Unit 4'                             |
|   |                          | F - Ventilator Fan 7' Hig<br>G - Condensing Unit 4 |
|   |                          | G - Condensing Unit 4                              |
|   |                          |                                                    |
|   |                          |                                                    |
|   |                          |                                                    |
|   |                          |                                                    |
|   |                          |                                                    |
|   |                          |                                                    |