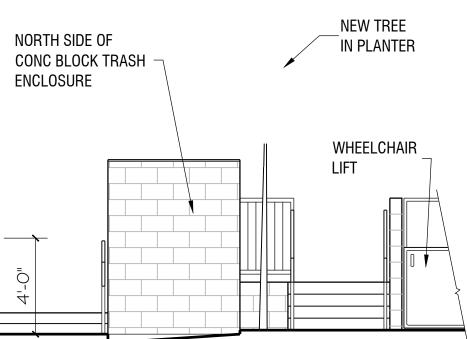

# $(2) \frac{\text{TRASH ENCLOSURE N. ELEVATION}}{1/4" = 1'-0"}$

Consolidated Architects

800 South Robertson Blvd., Suite 1, LA, CA 90035 www.consolidatedarchitects.com