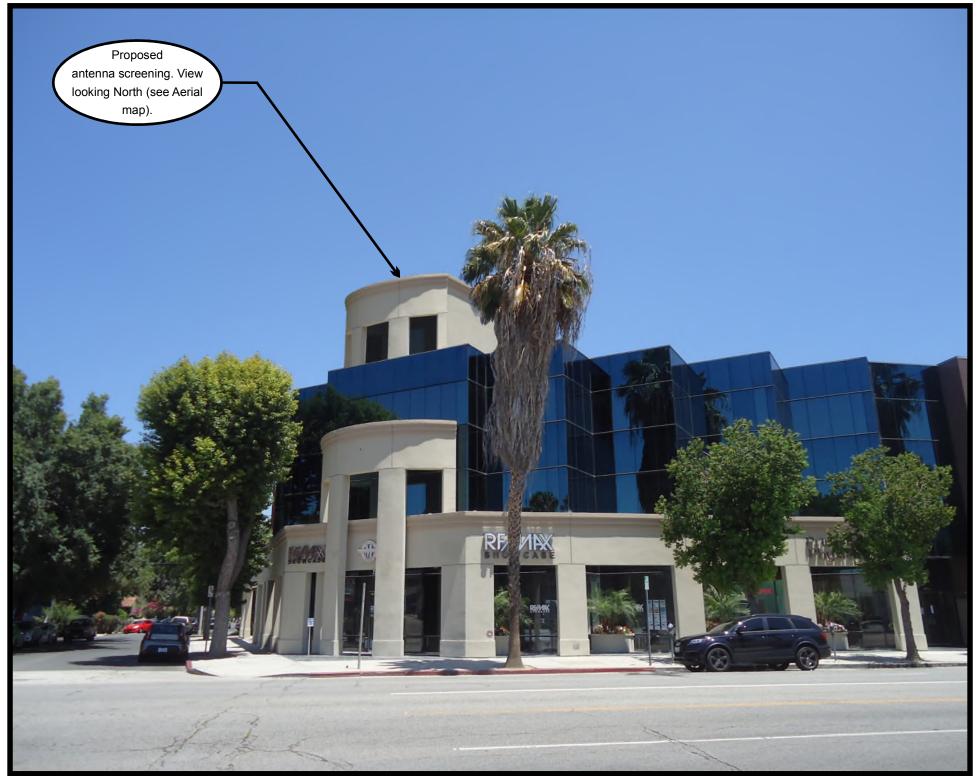

## 13425 Ventura Blvd., Sherman Oaks, CA 91423 LOS ANGELES COUNTY

## PROPOSED

Accuracy of photo simulation based upon information provided by project applicant. The proposed installation is an artistic representation, and not intended to be an exact reproduction. The final installation will have cables, cable ports, and various attachments, such as antennas, nuts, and bolts. Every effort will be made to disguise these components and they will not be readily apparent to the casual observer or passerby. However, upon close scrutiny, the true nature of the installation will be apparent.