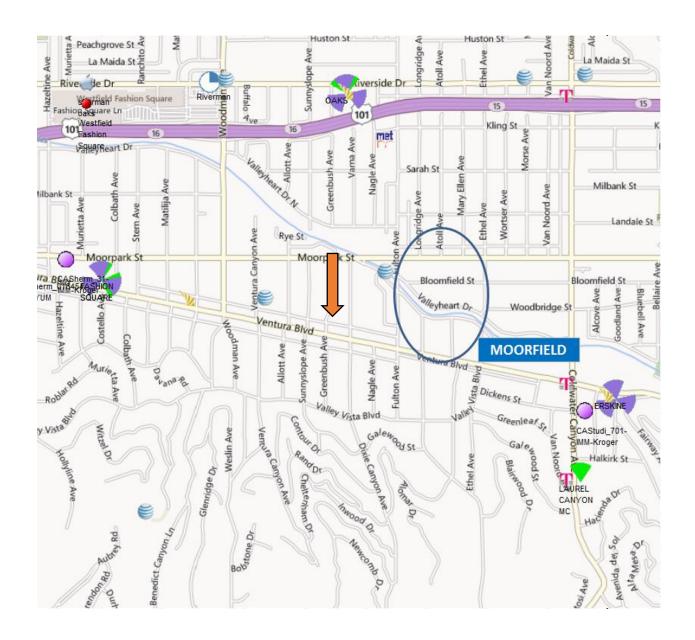

The subject search ring was centered near Bloomfield St and where the Atoll Ave would intersect, if Atoll Ave extended further south and spanned approximately 900 feet in each direction. A 50 foot antenna RAD center was desired. The subject site is located outside and to the west of the search ring area, but was deemed the most suitable given the constraints and suitability of the sites under consideration.

Other sites considered for placement of this site are include:

|   | Address                                                            | NOTES                                                                                          |
|---|--------------------------------------------------------------------|------------------------------------------------------------------------------------------------|
| 1 | 13412 Ventura Blvd. Sherman Oaks, CA<br>91423. Office Bldg         | Landlord never responded.                                                                      |
| 2 | 4251 Fulton Avenue, Sherman Oaks, CA<br>91423. Apartment Building. | Not feasible per RF enginner- apartment building being constructed adjacent to it              |
| 3 | 4340 Fulton Avenue, Sherman Oaks, CA<br>91423. Apartments          | Not feasible per RF engineer-                                                                  |
| 4 | 4223 Dixie Canyon Avenue, Sherman Oaks,<br>CA                      | Bldg already has antennas on the roof. Not much room available for Verizon equipment.          |
| 5 | 13370 Valleyheart Drive, Sherman Oaks.<br>Church                   | Church (property owner) not interested                                                         |
| 6 | 13261 Moorpark Street, Van Nuys, CA.<br>Retail Commercial          | Property for sale at time of research                                                          |
| 7 | 13263 Ventura Boulevard, Studio City, CA<br>91604.                 | Bank Owned. LL wouldn't respond.                                                               |
| 8 | 13271 Moorpark Street, Sherman Oaks, CA<br>91423/Vacant Lot        | Vacant Lot. Unable to find contact information for LL. LOI sent to LL address but no response. |