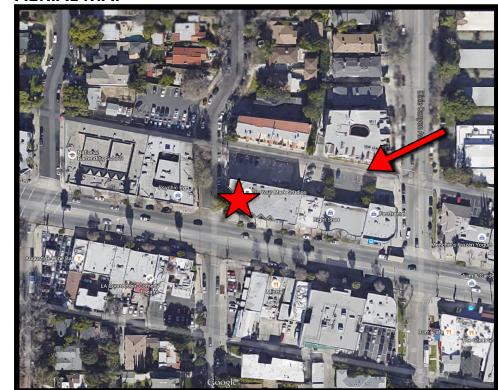

## **MOORFIELD**

13425 Ventura Blvd., Sherman Oaks, CA 91423 **LOS ANGELES COUNTY** 

Prepared By: 1745 W. Orangewood Avenue, Suite 103 Orange, California 92868 (714) 685-0123

#### **AERIAL MAP**



## **EXISTING**



### **PROPOSED**





# **MOORFIELD**

13425 Ventura Blvd., Sherman Oaks, CA 91423 LOS ANGELES COUNTY

Prepared By:
1745 W. Orangewood Avenue, Suite 103
Orange, California 92868
(714) 685-0123

VIEW 2

### **AERIAL MAP**



## **EXISTING**



### **PROPOSED**





## **MOORFIELD**

13425 Ventura Blvd., Sherman Oaks, CA 91423 **LOS ANGELES COUNTY** 

Prepared By: 1745 W. Orangewood Avenue, Suite 103 Orange, California 92868 (714) 685-0123

### **AERIAL MAP**



## **EXISTING**



### **PROPOSED**