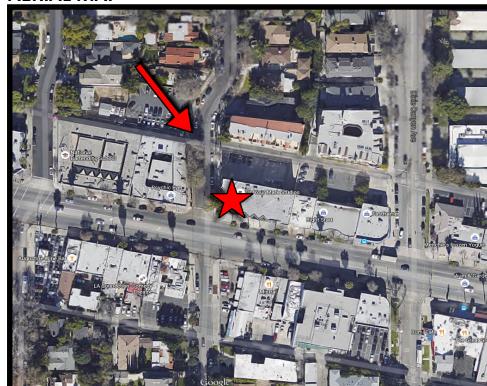

## **MOORFIELD**

13425 Ventura Blvd., Sherman Oaks, CA 91423 **LOS ANGELES COUNTY** 

Prepared By: 1745 W. Orangewood Avenue, Suite 103 Orange, California 92868 (714) 685-0123

#### **AERIAL MAP**



## **EXISTING**



### **PROPOSED**





# **MOORFIELD**

13425 Ventura Blvd., Sherman Oaks, CA 91423 LOS ANGELES COUNTY

Prepared By:
1745 W. Orangewood Avenue, Suite 103
Orange, California 92868
(714) 685-0123

VIEW 2

### **AERIAL MAP**



## **EXISTING**



### **PROPOSED**





## **MOORFIELD**

13425 Ventura Blvd., Sherman Oaks, CA 91423 **LOS ANGELES COUNTY** 

Prepared By: 1745 W. Orangewood Avenue, Suite 103 Orange, California 92868 (714) 685-0123

### **AERIAL MAP**



## **EXISTING**



### **PROPOSED**